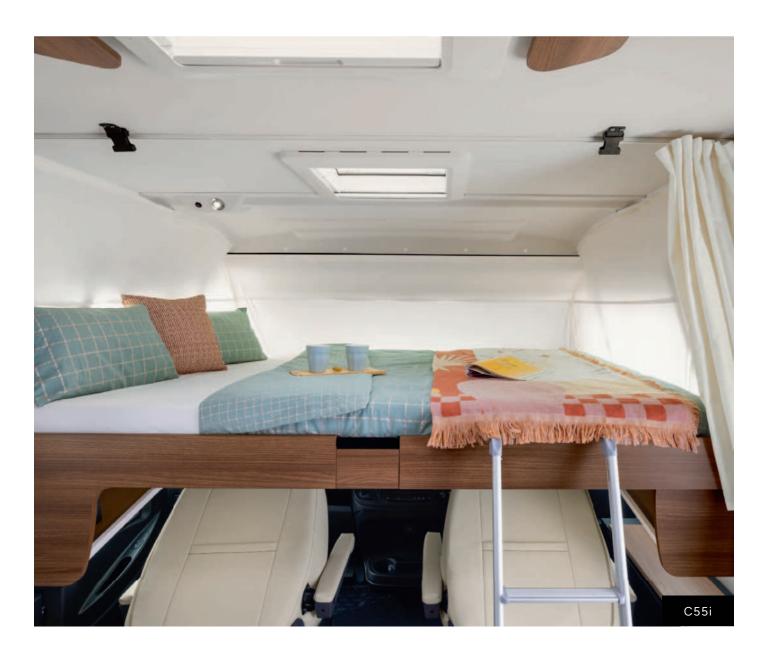

#### **CAB FITTINGS**

- Cup holders
- Cab doors with electric windows (C03, C50, C55 and C86)
- Driver's door with electric window (C55i and C86i)
- TOUCH reading spotlight in cab (except C55i and C86i)
- Jack-assisted foldaway cab bed with slat base and BULTEX® foam mattress (C55i and C86i)
- Easy-clean flooring for cab/living area connection
- Embroidered cab headrest covers