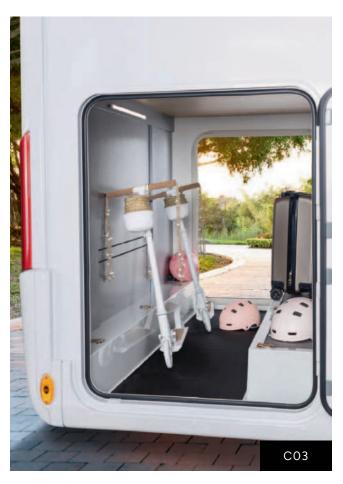

#### CONSTRUCTION

- XHP Xtrem Hybrid Protect insulation = polyurethane and polyether compound with aluminium beams
- Floor with 25 mm Styrofoam insulation and polyester underfloor
- Moulded internal bodywork walls
- Monobloc honeycomb ceiling
- Watertight floor seal protecting the side door area
- Storage area:
- Reinforced panels with TITAN finish
- Sliding curtain on storage area compartment for permanent access
- Detachable storage shelves
- Reinforced storage area floor covering
- Stowage bars