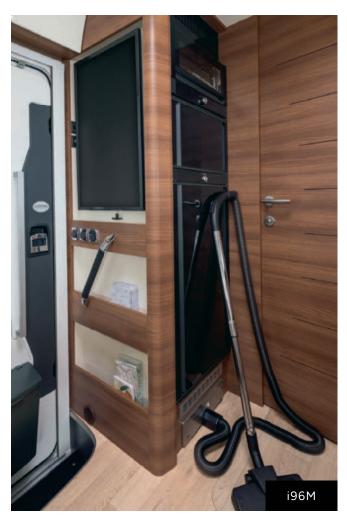

#### LIVING ROOM

- Forward-facing conversion of face-to-face living room bench seats
- Height-adjustable headrests (forwardfacing bench seat)
- New bench seat shape, straight (i66M, i96M) or with L-shaped return (i166M, i196M)
- Inbuilt unit to fit 32" flat screen TV with backlighting and storage
- Heated vertical storage drawer for jackets and shoes (i166M, i196M)
- Heated shoe storage hatch in the entrance
- Inbuilt vacuum cleaner\*
- · Laminated table with solid wood moulding
- Chrome spotlight under overhead cupboards with inbuilt USB port
- Magnetic bench seat backs