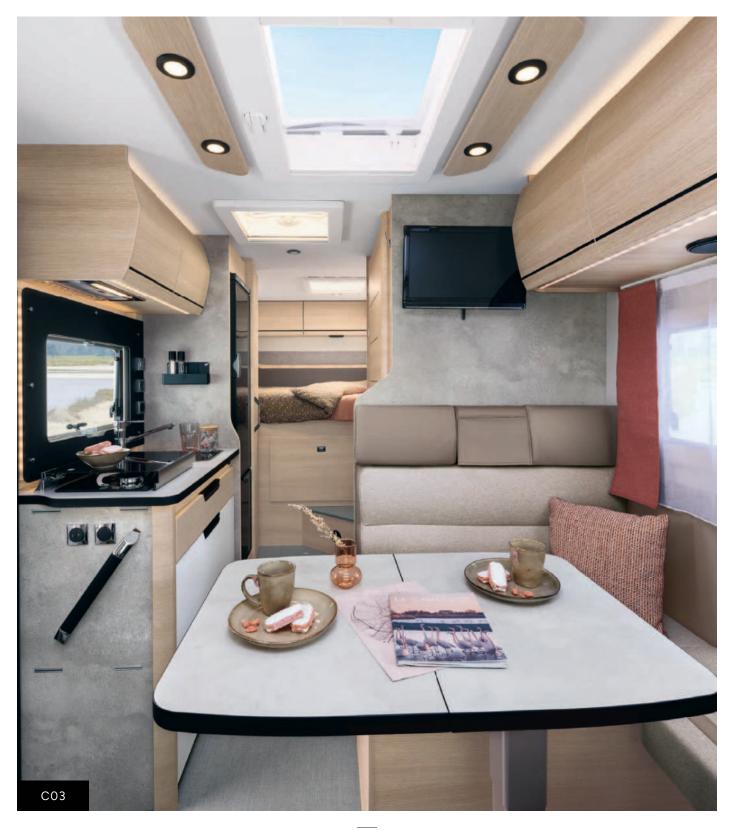

## FEEL AT HOME IN YOUR DISTINCTION

The brand new redesigned NACARAT style brings the interior to life in your new DISTINCTION. It features noble materials and unrivalled finishes. You'll never want to leave after getting comfortable in your cosy haven.

#### **STYLE**

- LUCEO furniture:
- Black trim on overhead cupboard doors
- Textured grey slate surface on back of dinette and side of kitchen unit
- Non-woven flooring
- Light mineral laminate surface on kitchen worktop and living room table with black veneer edging strip
- NACARAT furniture:
- Glossy white overhead cupboard doors
- Light mineral laminate surface on kitchen worktop and living room table with wood-colour veneer edging strip
- Horizontal wood grain
- Automatic indoor/outdoor LED lighting with 'Coming Home/Leaving Home' mode

#### LIVING ROOM

- Living room window finish with backlit Plexiglass (LUCEO: charcoal grey; NACARAT: glossy white)
- · Living room bench seat:
- Ultra-comfortable upholstery shape
- Depth-adjustable seat
- Height-adjustable headrests
- Wooden edging strip
- Side backlighting
- Storage under dinette seat bench
- Table with extension (V55, V68)
- Spotlight under overhead cupboards with inbuilt USB port (LUCEO: matte black; NACARAT: chrome)
- TV wiring and mount
- ISOFIX attachment system

#### **KITCHEN**

- White drawer fronts with inbuilt matte black handles
- Refrigerator with freezer
- Extra spice rack on kitchen side (LUCEO: charcoal grey; NACARAT: glossy white)
- Kitchen unit:
- Backlit along the bottom
- Generous smooth stainless steel sink with glossy black glass cover
- Chromed brass kitchen tap with ceramic cartridge
- 2-hob overhanging screen-printed tempered glass stove top with dualfunction cover: splashback and worktop extension
- Worktop extension
- Inbuilt rubbish bin
- Wire basket for bottles (V68 and V65XL)
- Storage alcove
- Drawer storage with cutlery/pot spaces, electric central locking, and alarm if the engine starts with the drawers unlocked.