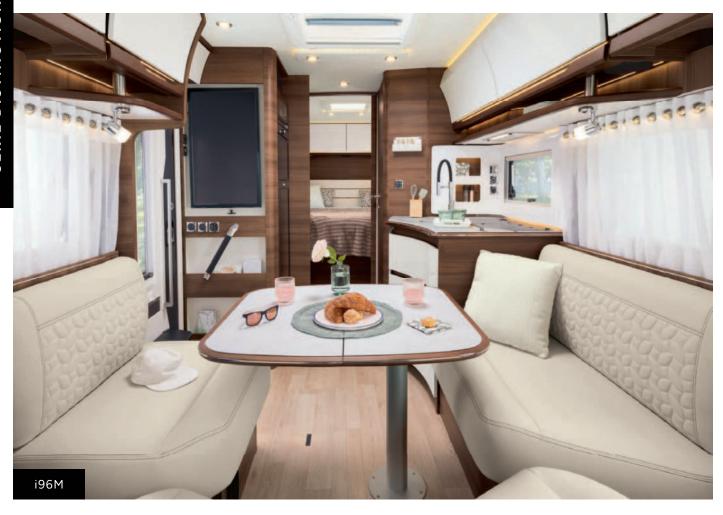

## FEEL AT HOME IN YOUR DISTINCTION

The brand new redesigned NACARAT style brings the interior to life in your new DISTINCTION. It features noble materials and unrivalled finishes. You'll never want to leave after getting comfortable in your cosy haven.

# THE BEST OF DISTINCTION, NOW WITH MERCEDES

Luxury should quite simply deliver as much comfort while parked as while driving. Our new DISTINCTION A-Class models now sit on a MERCEDES Sprinter base vehicle and offer a much easier driving experience. With its completely redesigned bodywork, this motorhome is sure to turn heads while driving and parked.

# THE BEST OF DISTINCTION, NOW ON MERCEDES

Our iconic DISTINCTION series has had a makeover and is ready to show off all of its finery. Its bodywork, featuring a curvy, streamlined exterior design, makes it stand out from all other motorhomes. This series boasts flowing, aerodynamic shapes. When you drive this motorhome, you'll be sure to turn heads.