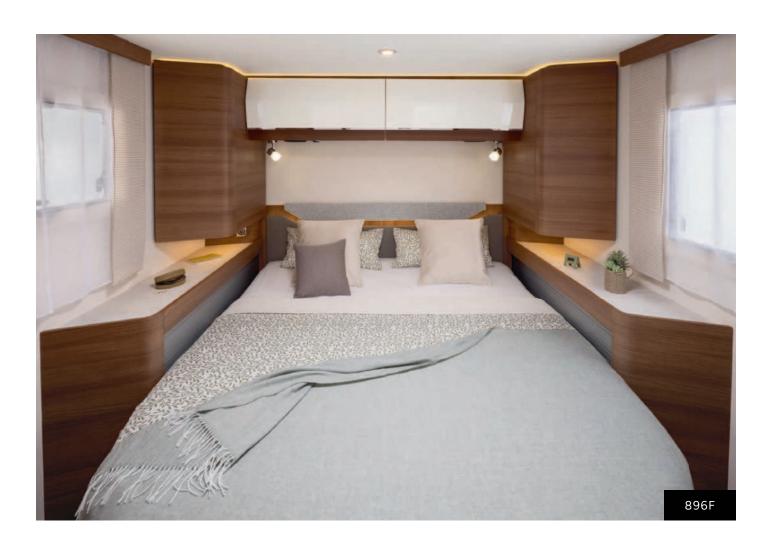

## **854F** • 6,99 m x 2,35 m

2+2 2+2+2\*\*

**866F** • 7,49 m x 2,35 m

2+2\*

2+2 2+1\*\*\*

High beds 360°

**896F** • 7,49 m x 2,35 m

<sup>\*</sup> Seats with seat belts: for registered (driving) seats, please refer to the technical manual available on our website.

\*\* With drop-down bed option.

\*\*\* With option of no cab bed.

#### **BEDROOM**

- Wall-mounted wardrobes with push lock system (896F)
- Stylish bedside tables with open alcoves and 12 V plug (896F)
- Spotlight under overhead cupboard with USB port
- Fabric-covered backlit headboard
- Permanent bed with aluminium base frame and active multilayer slats, with highly durable BULTEX® foam mattress
- Retractable central bed base (896F)
- Second TV space in bedroom with 12 V/ coaxial/HDMI wiring