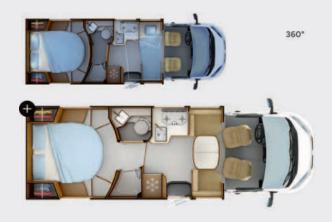

## A COMPLETELY REDESIGNED RANGE

The flagship of the RAPIDO range has had a make-over in the 2025 collection with four new models. Available in two lengths (7.54 m and 8.15 m) on two different chassis bases, it's hard to choose between them.

# THE BEST OF DISTINCTION, NOW WITH MERCEDES

Luxury should quite simply deliver as much comfort while parked as while driving. Our new DISTINCTION A-Class models now sit on a MERCEDES Sprinter base vehicle and offer a much easier driving experience. With its completely redesigned bodywork, this motorhome is sure to turn heads while driving and parked.