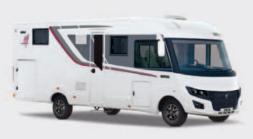

# THE BEST OF DISTINCTION, NOW WITH MERCEDES

Luxury should quite simply deliver as much comfort while parked as while driving. Our new DISTINCTION A-Class models now sit on a MERCEDES Sprinter base vehicle and offer a much easier driving experience. With its completely redesigned bodywork, this motorhome is sure to turn heads while driving and parked.

# THE BEST OF DISTINCTION, NOW ON MERCEDES

Our iconic DISTINCTION series has had a makeover and is ready to show off all of its finery. Its bodywork, featuring a curvy, streamlined exterior design, makes it stand out from all other motorhomes. This series boasts flowing, aerodynamic shapes. When you drive this motorhome, you'll be sure to turn heads.

#### **THINK BIG**

Available in two lengths (7.54 m and 8.15 m) and two heights delivering up to 2.03 m of ceiling height, our DISTINCTION models have everything you could want or need.

#### 180° JOURNEYS

Thanks to the new bodywork design and brand new dashboard, you can enjoy greatly improved visibility through the windscreen, with extra ground visibility of around 60 cm. The driver and passenger windows have also been enlarged for your complete comfort, safety and enjoyment while driving.