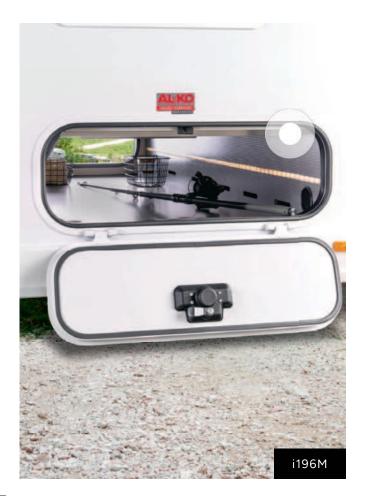

#### **STORAGE**

- Internal underfloor storage compartments (except 854F)
- Heated garage/storage area
- Storage area LED ceiling light rail

#### STORAGE DOUBLE FLOOR

- Maximised full-width storage space, accessible from both inside and outside the vehicle
- · Heated, lit double floor
- Fresh water and waste water tanks heated
- Flat living area floor, without steps
- Greater acoustic insulation
- Thermal insulation, helping maintain a pleasant ambient temperature in the living area
- Storage space freed up in the living area (all technical components contained in the double floor)
- Lowered centre of gravity for optimal stability
- TITAN high resistance interior cladding for greater longevity

#### STORAGE

- Full-width storage double floor with internal and external access
- Heated, lit double floor
- Heated garage/storage area

#### STORAGE DOUBLE FLOOR

- Maximised full-width storage space, accessible from both inside and outside the vehicle
- · Heated, lit double floor
- Fresh water and waste water tanks heated
- Flat living area floor, without steps
- Greater acoustic insulation
- Thermal insulation, helping maintain a pleasant ambient temperature in the living area
- Storage space freed up in the living area (all technical components contained in the double floor)
- Lowered centre of gravity for optimal stability
- TITAN high resistance interior cladding for greater longevity
- Pass-through storage area with flush loading sill (i166M, i196M)
- Special HV stabilising jacks (i166M, i196M)
- Double floor height increased by 90 mm to 290 mm useable height. Large storage space (i166M, i196M)

#### **STORAGE**

- Full-width storage double floor with internal and external access
  • Heated, lit double floor
- Heated garage/storage area