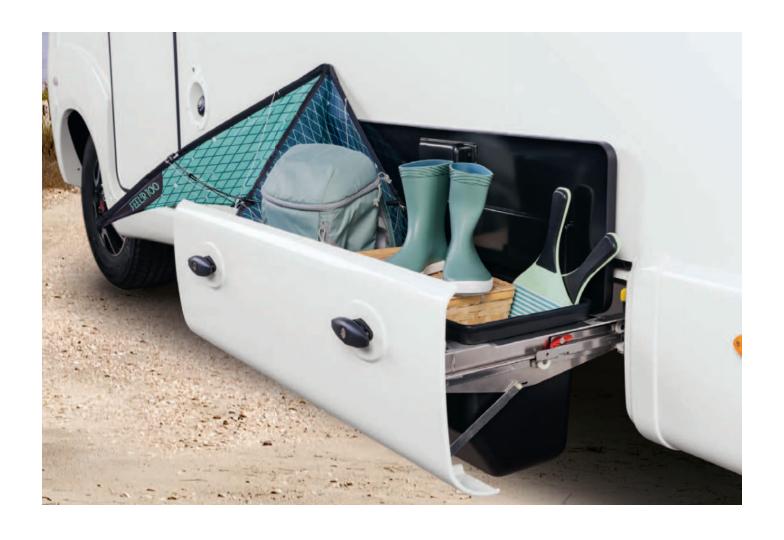

## **EXTERNAL SLIDING STORAGE DRAWER**

• With key lock. Exclusive option for Series 8F.