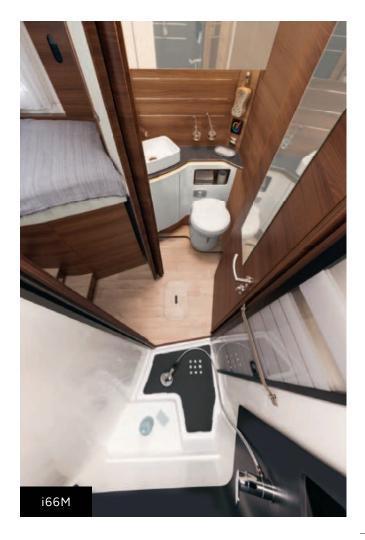

#### WASHROOM

- Washroom storage unit with two mirror doors and frosted RAPIDO logo
- New washroom unit design with glossy white curved front
- New thermoformed white rectangular basin with swivel brass mixer tap
- and ceramic cartridge

   Shower column with slate grey laminate finish and chrome trim
- · Laminate basin countertop with aluminium-style finish
- Skylight with blackout blind and flyscreen, and clothes drying rack
- Chrome finish washroom accessories
- Camping toilet with removable tank, telescopic handle and castors (ceramic for i166M and i196M)
- Quick-clean thermoformed camping toilet compartment