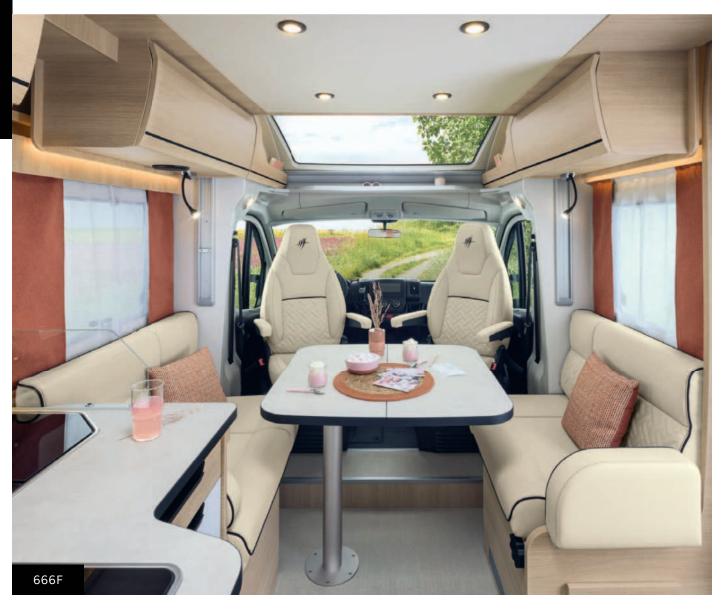

### **606F** • 6,69 m x 2,35 m

2+2

**666F** • **7,49 m** x 2,35 m

2+1

High 2+2\*\* beds

ALDE as option

**686F** • **7,20 m** x 2,35 m

2+1 2+2\*\*