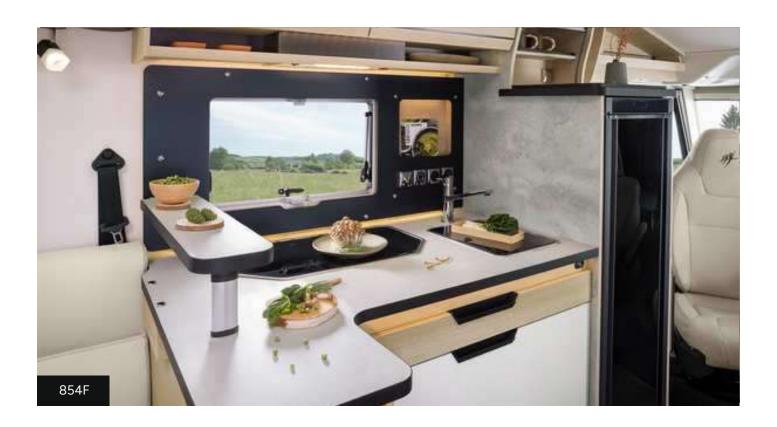

## 854F: SPACIOUS AND ENJOYABLE

Love motorhomes with a big living room and all the comfort? Then this is your dream model: the 854F! In this 6.99-metre long version, there's no longer any need to compromise between large living spaces and practical, accessible storage.

layout and provides a generous amount of living space. The level floor throughout the vehicle adds to this feeling of spaciousness.