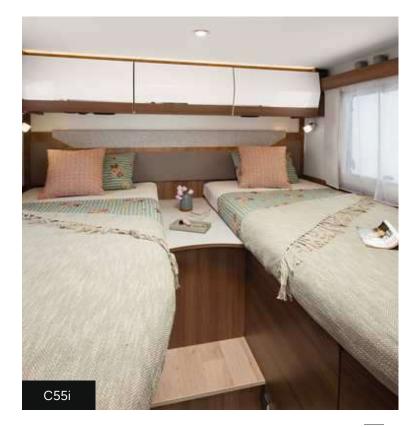

## NIGHT EDITION

Our compact low-profile C55\* and C86\* models now feature a brand new NIGHT EDITION finish. Distinctive both inside and out, it guarantees you style and comfort so you can tackle any adventure in your RAPIDO.

## **C55i** • 6,72 m x 2,17 m

**C86i** • 6,99 m x 2,17 m