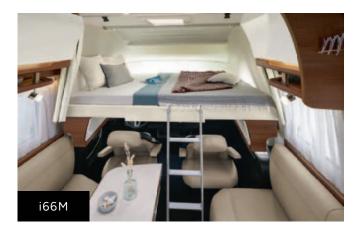

#### **BEDROOM**

- Wall-mounted wardrobes with curved door and push lock system (i96M and i196M)
- · Spotlight reading light with USB port
- · Backlighting on overhead cupboards and wall-mounted wardrobes (i96M and i196M)
- · Soft touch fabric-covered backlit headboard with electric recline on permanent bed (i166M, i196M)
- Permanent bed with aluminium base frame and active multilayer slats, with highly durable BULTEX® foam mattress
- Memory foam mattress topper on permanent bed (except i96M with TRUMA option)
- Retractable central bed base (i96M)
- Electric height-adjustable (30 cm) central bed with large storage area/garage
- Electric sliding step access to twin beds (i166M)
- Storage drawer in front of central bed base
- Electric pull-down wardrobes under end of the bed (one hanging space and one column of shelves) (i166M)
- Second TV space in bedroom with 12 V/coaxial/HDMI wiring