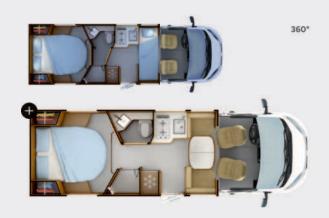

## 854F: SPACIOUS AND ENJOYABLE

Love motorhomes with a big living room and all the comfort? Then this is your dream model: the 854F! In this 6.99-metre long version, there's no longer any need to compromise between large living spaces and practical, accessible storage.

layout and provides a generous amount of living space. The level floor throughout the vehicle adds to this feeling of spaciousness.