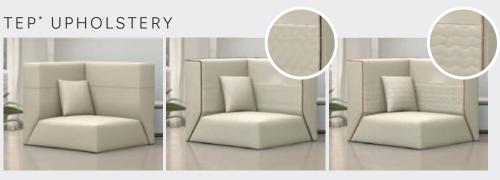

#### **STYLE**

- LUCEO furniture:
- Wood-colour overhead cupboard doors with black trim
- Textured grey slate surface on side of kitchen unit
- Non-woven flooring
- NACARAT furniture:
- Glossy white overhead cupboard doors with chrome trim
- Solid wood worktop and table mouldings
- · Horizontal wood grain
- Push lock on overhead cupboard doors
- Light mineral laminate surface on kitchen worktop and living room table
- TEP\*\* cab edging strip with RAPIDO embroidery and double stitching
- 100% LED ambient lighting in living room, kitchen and bedroom
- TEP\*\* upholstery as standard with quilted pattern and decorative piping (PALMA with NACARAT and NOUMEA with LUCEO)

### **UPHOLSTERY**

FABRIC UPHOLSTERY

**ALICANTE** 

**BILBAO** 

**DUBROVNIK** 

**BUDAPEST** 

MILAN

NOUMEA