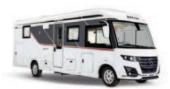

# THE BEST OF DISTINCTION, NOW ON MERCEDES

Our iconic DISTINCTION series has had a makeover and is ready to show off all of its finery. Its bodywork, featuring a curvy, streamlined exterior design, makes it stand out from all other motorhomes. This series boasts flowing, aerodynamic shapes. When you drive this motorhome, you'll be sure to turn heads.

The former M Series and DISTINCTION Series merge together to offer you the best that motorhomes can offer: superior level of fittings, unrivalled style and outstanding driving comfort.

Discover the features and specifications of our new DISTINCTION models as you browse the catalogue.

#### **THINK BIG**

Available in two lengths (7.54 m and 8.15 m) and two heights delivering up to 2.03 m of ceiling height, our DISTINCTION models have everything you could want or need.

#### 180° JOURNEYS

Thanks to the new bodywork design and brand new dashboard, you can enjoy greatly improved visibility through the windscreen, with extra ground visibility of around 60 cm. The driver and passenger windows have also been enlarged for your complete comfort, safety and enjoyment while driving.

## TRAVEL UNDER A LUCKY STAR

Our new DISTINCTION models feature a 2.0-litre 170 hp MERCEDES engine with 9G TRONIC 9-gear automatic transmission (EXECUTIVE pack for i66M and i96M; standard feature for i166M and i196M). Enjoy comfort and a robust vehicle on your next journey.

### THE BEST OF DISTINCTION, NOW WITH MERCEDES

This new DISTINCTION Series offers you a choice of four models and two layouts (central bed or twin beds), with two different lengths and heights.

Rediscover our iconic layouts in 7.54 metre long models (i66M, i96M) and their extended 8.15 metre versions (i166M, i196M) with even more fittings. The VSC chassis those extended models sit on enables the double floor to have more height and also delivers more ceiling height in your motorhome for even greater comfort.