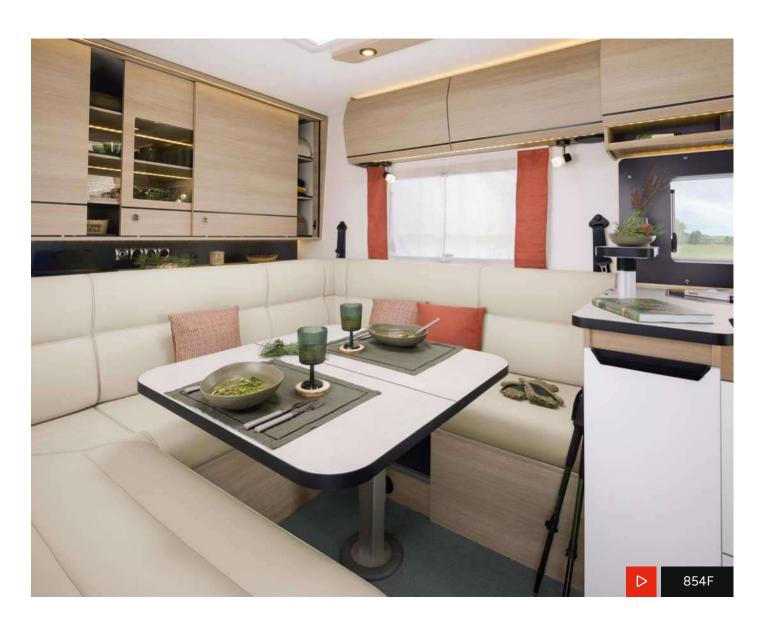

## **854F** • 6,99 m x 2,35 m

2+2 2+2+2\*\*

**866F** • 7,49 m x 2,35 m

2+2\*

2+2 2+1\*\*\*

High beds 360°

**896F** • 7,49 m x 2,35 m

<sup>\*</sup> Seats with seat belts: for registered (driving) seats, please refer to the technical manual available on our website.

## 854F: SPACIOUS AND ENJOYABLE

Love motorhomes with a big living room and all the comfort? Then this is your dream model: the 854F! In this 6.99-metre long version, there's no longer any need to compromise between large living spaces and practical, accessible storage.

layout and provides a generous amount of living space. The level floor throughout the vehicle adds to this feeling of spaciousness.