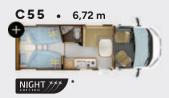

## NIGHT EDITION

Our compact low-profile C55\* and C86\* models now feature a brand new NIGHT EDITION finish. Distinctive both inside and out, it guarantees you style and comfort so you can tackle any adventure in your RAPIDO.

→ C55

→ C86

C.. Compact low-profile models with special FIAT chassis

C..i Compact A-class models with special FIAT chassis

5 2+1 DUO'SPACE

C50 **6,59 m** x 2,17 m

2+2\* 5 2+1 DUO'SPACE

C55 NIGHT **6,72 m** x 2,17 m

**NEW FOR 2025** 