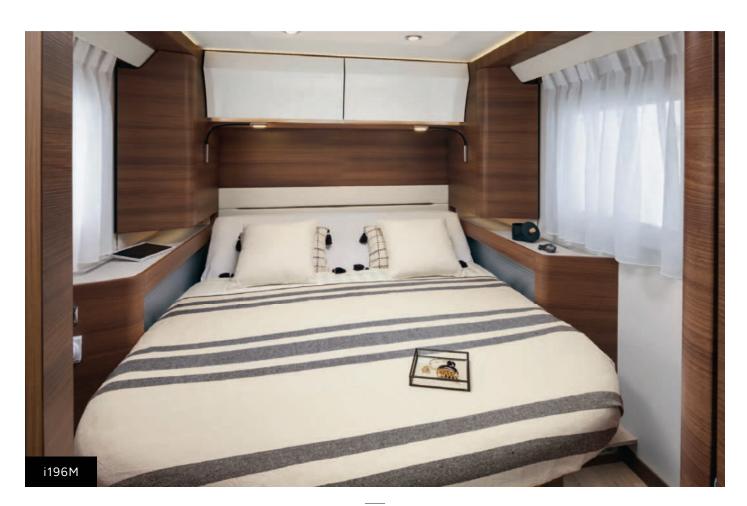

#### **BEDROOM**

- Permanent bed with aluminium base frame and active multilayer slats, with highly durable BULTEX® foam mattress
- High quality stretch fabric on permanent bed mattress
- Bedroom speaker
- Rear lintel storage

#### **BEDROOM**

- Wall-mounted wardrobes with curved door and push lock system (i96M and i196M)
- · Spotlight reading light with USB port
- · Backlighting on overhead cupboards and wall-mounted wardrobes (i96M and i196M)
- · Soft touch fabric-covered backlit headboard with electric recline on permanent bed (i166M, i196M)
- Permanent bed with aluminium base frame and active multilayer slats, with highly durable BULTEX® foam mattress
- Memory foam mattress topper on permanent bed (except i96M with TRUMA option)
- Retractable central bed base (i96M)
- Electric height-adjustable (30 cm) central bed with large storage area/garage
- Electric sliding step access to twin beds (i166M)
- Storage drawer in front of central bed base
- Electric pull-down wardrobes under end of the bed (one hanging space and one column of shelves) (i166M)
- Second TV space in bedroom with 12 V/coaxial/HDMI wiring