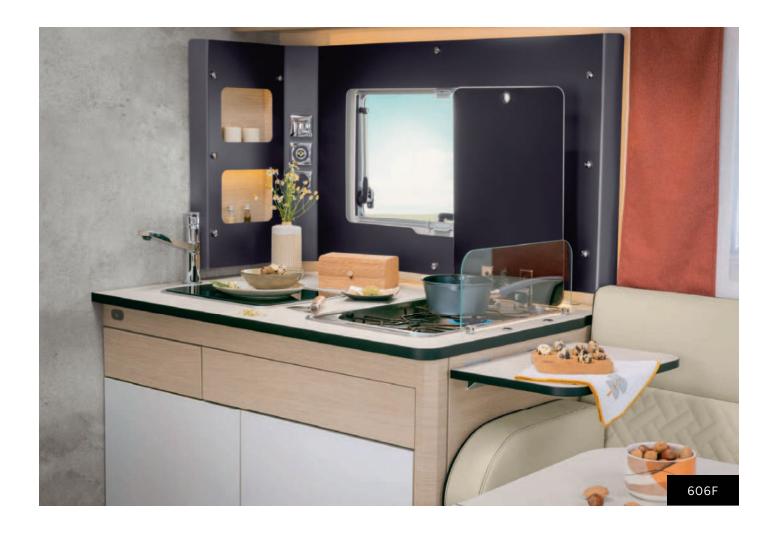

#### **KITCHEN**

- Straight designer kitchen (606F)
- White drawer fronts with inbuilt matte black handles (LUCEO: matte white; NACARAT: glossy white)
- Soft-close drawers with automatic electric central locking when engine starts
- · Lighting under the worktop
- Plexiglas finish on kitchen window with inbuilt spice rack and 230 V and 12 V power outlet compartment (LUCEO: glossy black; NACARAT: glossy white)
- Extra spice rack on kitchen side (LUCEO: glossy black; NACARAT: glossy white)
- Worktop extension on kitchen unit side
- Large 156-litre AES fridge (686F: 135-litre)
- Embossed stainless steel stove top with 2 hobs, independent black covers and piezo ignition (option 3 hobs, except 606F)
- Inbuilt cooker hood with LED lighting
- Chromed brass kitchen tap with ceramic cartridge
- Stainless steel sink (606F)
- Stainless steel sink with glossy black glass cover (except 606F)

#### **WASHROOM**

- Washroom storage unit with two mirror doors and frosted RAPIDO logo (except 606F)
- High storage unit with mirror (606F)
- Large full-width rear washroom with XXL rear storage (606F)
- Matte white washroom unit door with push-lock system
- Laminate basin countertop with aluminium-style finish
- Thermoformed rectangular basin with swivel brass mixer tap and ceramic cartridge
- Shower column with slate grey Plexiglas finish
- Skylight with blackout blind and flyscreen, and clothes drying rack
- Chrome finish washroom accessories
- Quick-clean thermoformed camping toilet compartment
- Expansion tank in fresh water system for constant pressure