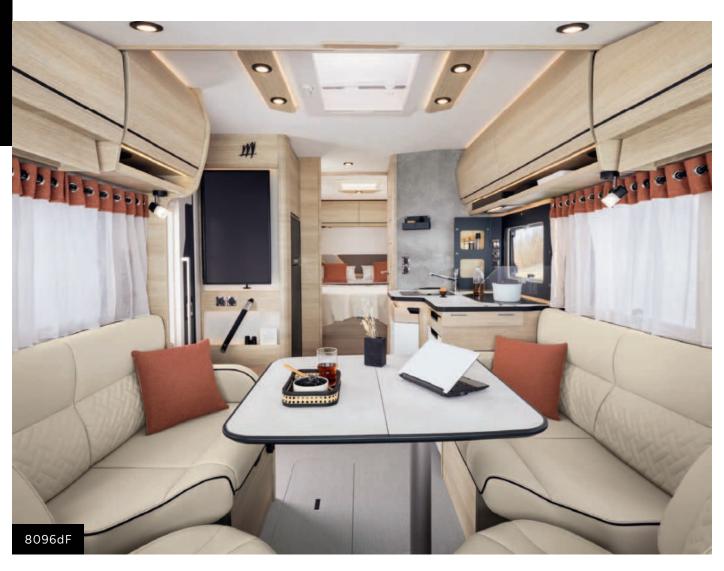

## **8066dF ULT\_MATE** • **7,49 m** x 2,35 m

## ULTEMATE

The 8066dF and 8096dF models feature a superior level of fittings reserved for the ULTIMATE LINE special edition series.

## ENJOY AN EXCLUSIVE EXPERIENCE WITH OUR TWO ULTIMATE LINE MODELS

Looking for an exclusive model?

Choose from our two ULTIMATE LINE special edition models: 8066dF and 8096dF. These models give you access to an exclusive range of fittings.