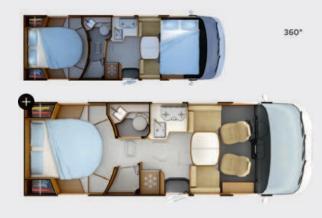

### THE BEST OF DISTINCTION, NOW WITH MERCEDES

This new DISTINCTION Series offers you a choice of four models and two layouts (central bed or twin beds), with two different lengths and heights.

Rediscover our iconic layouts in 7.54 metre long models (i66M, i96M) and their extended 8.15 metre versions (i166M, i196M) with even more fittings. The VSC chassis those extended models sit on enables the double floor to have more height and also delivers more ceiling height in your motorhome for even greater comfort.

#### **BEDROOM**

- Wall-mounted wardrobes with curved door and push lock system (i96M and i196M)
- · Spotlight reading light with USB port
- · Backlighting on overhead cupboards and wall-mounted wardrobes (i96M and i196M)
- · Soft touch fabric-covered backlit headboard with electric recline on permanent bed (i166M, i196M)
- Permanent bed with aluminium base frame and active multilayer slats, with highly durable BULTEX® foam mattress
- Memory foam mattress topper on permanent bed (except i96M with TRUMA option)
- Retractable central bed base (i96M)
- Electric height-adjustable (30 cm) central bed with large storage area/garage
- Electric sliding step access to twin beds (i166M)
- Storage drawer in front of central bed base
- Electric pull-down wardrobes under end of the bed (one hanging space and one column of shelves) (i166M)
- Second TV space in bedroom with 12 V/coaxial/HDMI wiring