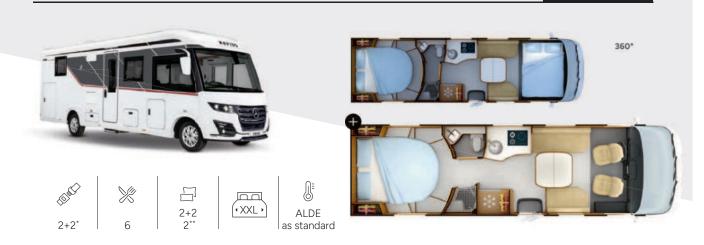

# THE BEST OF DISTINCTION, NOW WITH MERCEDES

Luxury should quite simply deliver as much comfort while parked as while driving. Our new DISTINCTION A-Class models now sit on a MERCEDES Sprinter base vehicle and offer a much easier driving experience. With its completely redesigned bodywork, this motorhome is sure to turn heads while driving and parked.

# THE BEST OF DISTINCTION, NOW ON MERCEDES

Our iconic DISTINCTION series has had a makeover and is ready to show off all of its finery. Its bodywork, featuring a curvy, streamlined exterior design, makes it stand out from all other motorhomes. This series boasts flowing, aerodynamic shapes. When you drive this motorhome, you'll be sure to turn heads.

### THE BEST OF DISTINCTION, NOW WITH MERCEDES

This new DISTINCTION Series offers you a choice of four models and two layouts (central bed or twin beds), with two different lengths and heights.

Rediscover our iconic layouts in 7.54 metre long models (i66M, i96M) and their extended 8.15 metre versions (i166M, i196M) with even more fittings. The VSC chassis those extended models sit on enables the double floor to have more height and also delivers more ceiling height in your motorhome for even greater comfort.