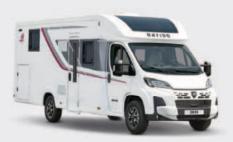

## A COMPLETELY REDESIGNED RANGE

The flagship of the RAPIDO range has had a make-over in the 2025 collection with four new models. Available in two lengths (7.54 m and 8.15 m) on two different chassis bases, it's hard to choose between them.

# THE BEST OF DISTINCTION, NOW WITH MERCEDES

Luxury should quite simply deliver as much comfort while parked as while driving. Our new DISTINCTION A-Class models now sit on a MERCEDES Sprinter base vehicle and offer a much easier driving experience. With its completely redesigned bodywork, this motorhome is sure to turn heads while driving and parked.

# THE BEST OF DISTINCTION, NOW ON MERCEDES

Our iconic DISTINCTION series has had a makeover and is ready to show off all of its finery. Its bodywork, featuring a curvy, streamlined exterior design, makes it stand out from all other motorhomes. This series boasts flowing, aerodynamic shapes. When you drive this motorhome, you'll be sure to turn heads.