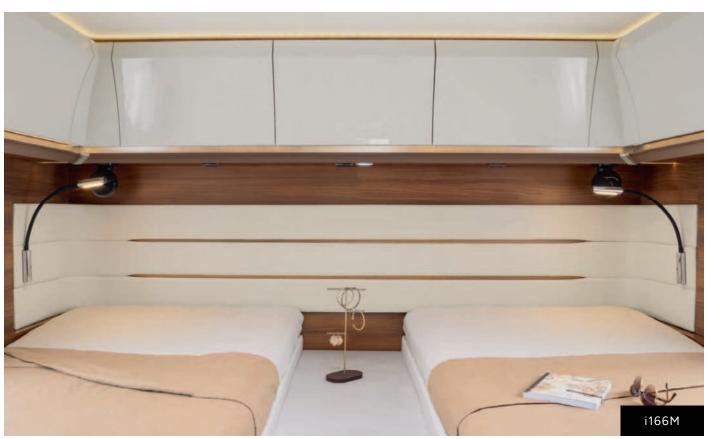

#### **BEDROOM**

- Wall-mounted wardrobes with curved door and push lock system (i96M and i196M)
- · Spotlight reading light with USB port
- · Backlighting on overhead cupboards and wall-mounted wardrobes (i96M and i196M)
- · Soft touch fabric-covered backlit headboard with electric recline on permanent bed (i166M, i196M)
- Permanent bed with aluminium base frame and active multilayer slats, with highly durable BULTEX® foam mattress
- Memory foam mattress topper on permanent bed (except i96M with TRUMA option)
- Retractable central bed base (i96M)
- Electric height-adjustable (30 cm) central bed with large storage area/garage
- Electric sliding step access to twin beds (i166M)
- Storage drawer in front of central bed base
- Electric pull-down wardrobes under end of the bed (one hanging space and one column of shelves) (i166M)
- Second TV space in bedroom with 12 V/coaxial/HDMI wiring