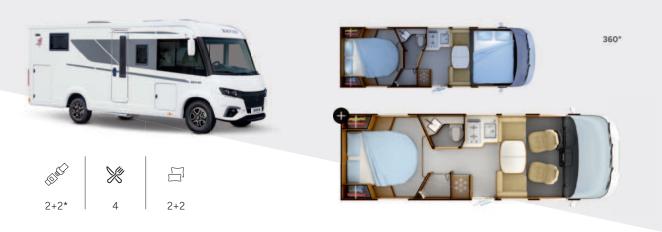

# THE BEST OF DISTINCTION, NOW WITH MERCEDES

Luxury should quite simply deliver as much comfort while parked as while driving. Our new DISTINCTION A-Class models now sit on a MERCEDES Sprinter base vehicle and offer a much easier driving experience. With its completely redesigned bodywork, this motorhome is sure to turn heads while driving and parked.

# THE BEST OF DISTINCTION, NOW ON MERCEDES

Our iconic DISTINCTION series has had a makeover and is ready to show off all of its finery. Its bodywork, featuring a curvy, streamlined exterior design, makes it stand out from all other motorhomes. This series boasts flowing, aerodynamic shapes. When you drive this motorhome, you'll be sure to turn heads.

### THE BEST OF DISTINCTION, NOW WITH MERCEDES

This new DISTINCTION Series offers you a choice of four models and two layouts (central bed or twin beds), with two different lengths and heights.

Rediscover our iconic layouts in 7.54 metre long models (i66M, i96M) and their extended 8.15 metre versions (i166M, i196M) with even more fittings. The VSC chassis those extended models sit on enables the double floor to have more height and also delivers more ceiling height in your motorhome for even greater comfort.