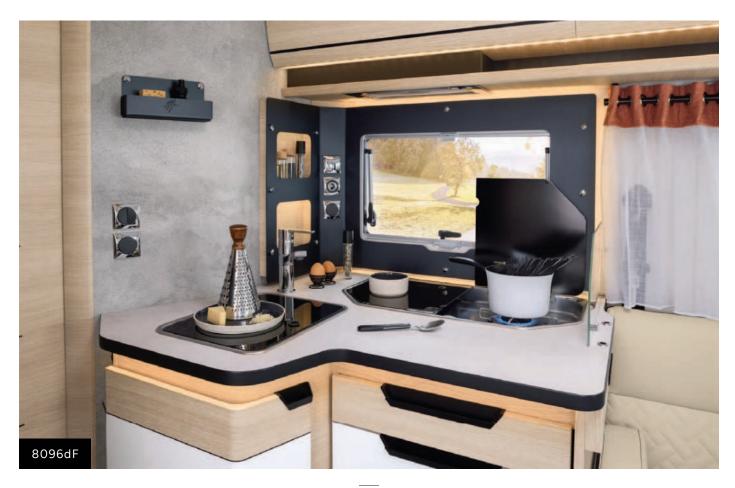

#### **KITCHEN**

- White drawer fronts with inbuilt matte black handles (LUCEO: matte white; NACARAT: glossy white)
- Soft-close drawers with automatic electric central locking when engine starts
- Lighting under the worktop
- Plexiglas finish on kitchen window with inbuilt spice rack and 230 V and 12 V power outlet compartment (LUCEO: glossy black; NACARAT: glossy white)
- Extra spice rack on kitchen side (LUCEO: glossy black; NACARAT: glossy white)
- Worktop extension on kitchen unit side
- Deep 156-litre fridge with flat door (135-litre for 8086dF)
- Embossed stainless steel stove top with 2 hobs, independent black covers and piezo ignition (option 3 hobs)
- Inbuilt cooker hood with LED lighting
- Chromed brass kitchen tap with ceramic cartridge