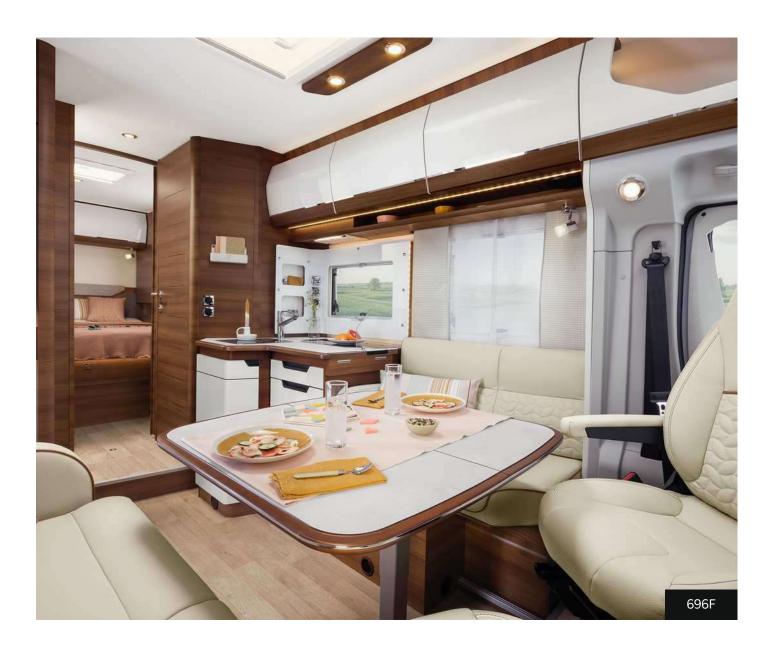

ou'll love the appearance of their low-profile hood which gives them a distinctive style.





#### **CRAFTED EXTERIOR**

The SKYVIEW panoramic roof provides a sporty look as well as unrivalled natural light inside. It is fitted with a handy electric defroster for unmatched comfort. And its rear panel with designer pillars is sure to attract admiring looks on the road.

#### **ELEGANT INTERIOR**

Inside, you can enjoy unequalled style by selecting between our LUCEO and NACARAT styles and our PALMA and NOUMEA\* upholsteries, which are included as standard.

### WITH OR WITHOUT DROP-DOWN BED

Configure your Series 6F however you like. The electric drop-down double bed is available as an option for all models (standard feature for 606F). This gives you four berths in your vehicle.





















## **854F** • 6,99 m x 2,35 m



2+2 2+2+2\*\*



**866F** • 7,49 m x 2,35 m



2+2\*

2+2 2+1\*\*\*

High beds 360°

**896F** • 7,49 m x 2,35 m















<sup>\*</sup> Seats with seat belts: for registered (driving) seats, please refer to the technical manual available on our website.

\*\* With drop-down bed option.

\*\*\* With option of no cab bed.



## **EXTERNAL SLIDING STORAGE DRAWER**

• With key lock. Exclusive option for Series 8F.





#### STANDARD FITTINGS

#### CONSTRUCTION

- 100% shock absorption polyester: roof, side walls and underfloor protection
- Floor bodywork with polyurethane
- · Styrofoam® insulation

#### **BODYWORK AND OPENINGS**

- Matte black grille
- Streamlined front with LED day running lights
- Model name and RAPIDO brand in black lettering