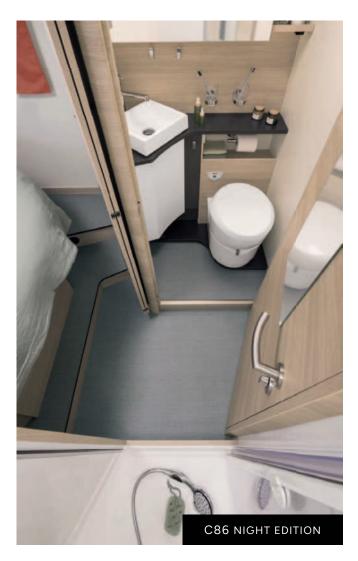

#### **WASHROOM**

- DUO'SPACE: washroom with swivelling partition to optimise space (C03, C50, C55 and C55i)
- Washroom storage unit with two mirror doors and frosted RAPIDO logo (C86 and C86i)
- Teak-style shower duckboard (except C86 and C86i)
- Thermoformed rectangular basin with swivel brass mixer tap and ceramic cartridge (C86 and C86i)
- Shower column with slate grey Plexiglas finish
- Skylight with blackout blind and flyscreen, and clothes drying rack
   Black (NIGHT EDITION) or chrome
- Black (NIGHT EDITION) or chrome (except NIGHT EDITION) finish washroom accessories
- Quick-clean thermoformed camping toilet compartment
- Expansion tank in fresh water system for constant pressure