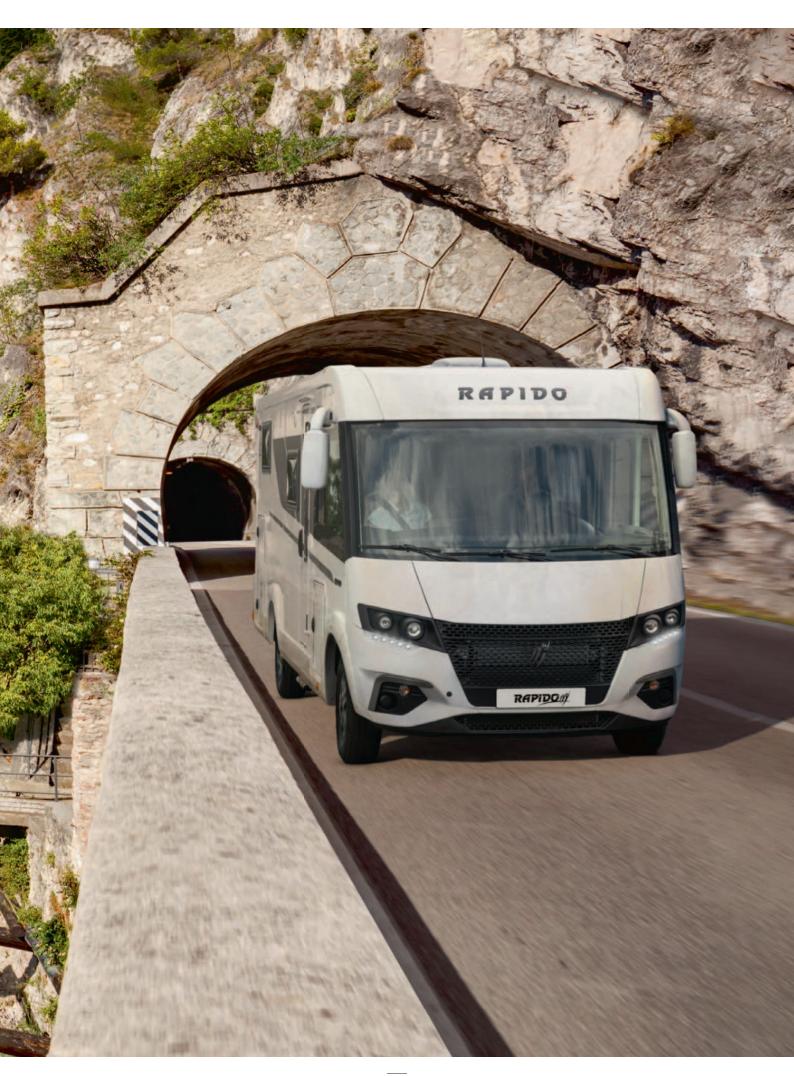

# THE BEST OF DISTINCTION, NOW WITH MERCEDES

Luxury should quite simply deliver as much comfort while parked as while driving. Our new DISTINCTION A-Class models now sit on a MERCEDES Sprinter base vehicle and offer a much easier driving experience. With its completely redesigned bodywork, this motorhome is sure to turn heads while driving and parked.

# THE BEST OF DISTINCTION, NOW ON MERCEDES

Our iconic DISTINCTION series has had a makeover and is ready to show off all of its finery. Its bodywork, featuring a curvy, streamlined exterior design, makes it stand out from all other motorhomes. This series boasts flowing, aerodynamic shapes. When you drive this motorhome, you'll be sure to turn heads.

#### **THINK BIG**

Available in two lengths (7.54 m and 8.15 m) and two heights delivering up to 2.03 m of ceiling height, our DISTINCTION models have everything you could want or need.

#### 180° JOURNEYS

Thanks to the new bodywork design and brand new dashboard, you can enjoy greatly improved visibility through the windscreen, with extra ground visibility of around 60 cm. The driver and passenger windows have also been enlarged for your complete comfort, safety and enjoyment while driving.