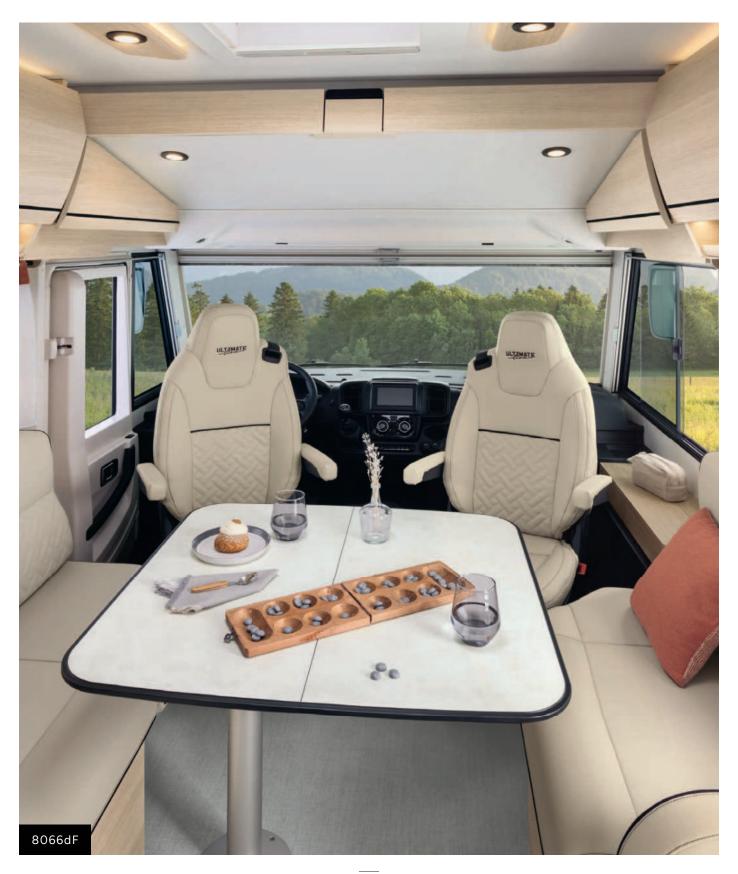

## **8066dF ULT\_MATE** • **7,49 m** x 2,35 m

## ULTEMATE

The 8066dF and 8096dF models feature a superior level of fittings reserved for the ULTIMATE LINE special edition series.

## ENJOY AN EXCLUSIVE EXPERIENCE WITH OUR TWO ULTIMATE LINE MODELS

Looking for an exclusive model?

Choose from our two ULTIMATE LINE special edition models: 8066dF and 8096dF. These models give you access to an exclusive range of fittings.