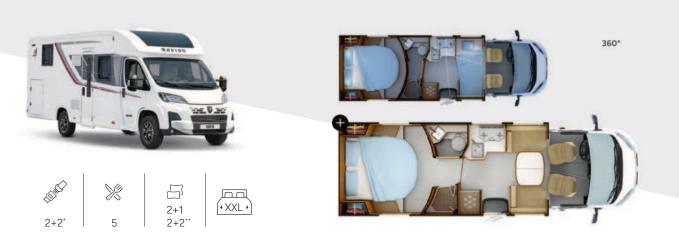

# THE BEST OF DISTINCTION, NOW ON MERCEDES

Our iconic DISTINCTION series has had a makeover and is ready to show off all of its finery. Its bodywork, featuring a curvy, streamlined exterior design, makes it stand out from all other motorhomes. This series boasts flowing, aerodynamic shapes. When you drive this motorhome, you'll be sure to turn heads.

The former M Series and DISTINCTION Series merge together to offer you the best that motorhomes can offer: superior level of fittings, unrivalled style and outstanding driving comfort.

Discover the features and specifications of our new DISTINCTION models as you browse the catalogue.

### THE BEST OF DISTINCTION, NOW WITH MERCEDES

This new DISTINCTION Series offers you a choice of four models and two layouts (central bed or twin beds), with two different lengths and heights.

Rediscover our iconic layouts in 7.54 metre long models (i66M, i96M) and their extended 8.15 metre versions (i166M, i196M) with even more fittings. The VSC chassis those extended models sit on enables the double floor to have more height and also delivers more ceiling height in your motorhome for even greater comfort.