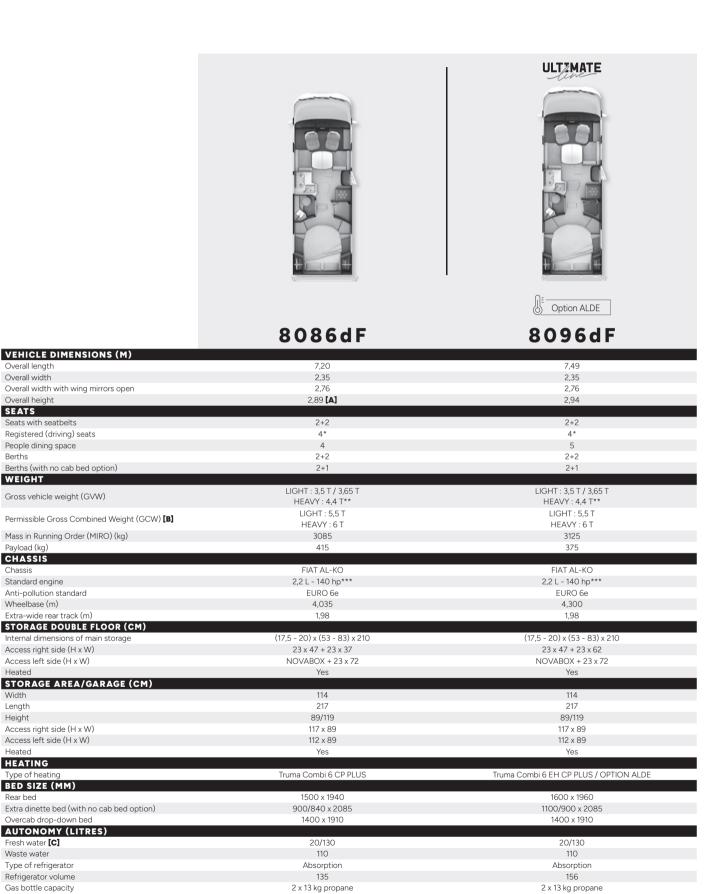

## **8066dF ULT\_MATE** • **7,49 m** x 2,35 m

## **8086dF** • 7,20 m x 2,35 m

8096dF ULT MATE • 7,49 m x 2,35 m

<sup>\*</sup> Seats with seat belts: for registered (driving) seats, please refer to the technical manual available on our website.
\*\* With option of no cab bed.

#### STORAGE DOUBLE FLOOR

- Maximised full-width storage space, accessible from both inside and outside the vehicle
- · Heated, lit double floor
- Fresh water and waste water tanks heated
- Flat living area floor, without steps
- Greater acoustic insulation
- Thermal insulation, helping maintain a pleasant ambient temperature in the living area
- Storage space freed up in the living area (all technical components contained in the double floor)
- Lowered centre of gravity for optimal stability
- TITAN high resistance interior cladding for greater longevity

## ULTEMATE

The 8066dF and 8096dF models feature a superior level of fittings reserved for the ULTIMATE LINE special edition series.

## ENJOY AN EXCLUSIVE EXPERIENCE WITH OUR TWO ULTIMATE LINE MODELS

Looking for an exclusive model?

Choose from our two ULTIMATE LINE special edition models: 8066dF and 8096dF. These models give you access to an exclusive range of fittings.