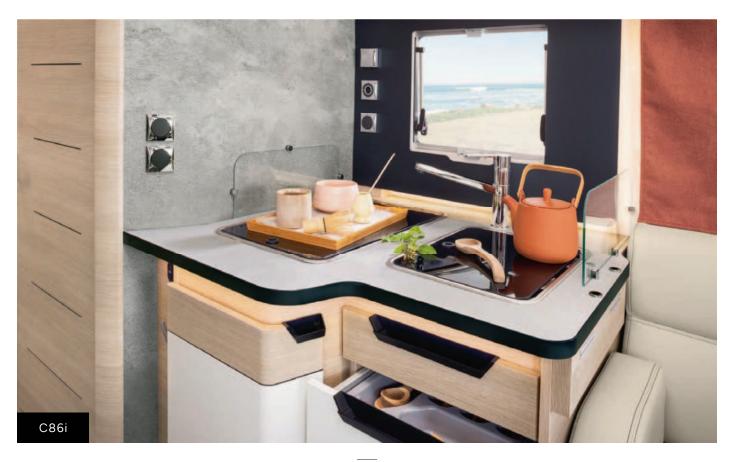

#### **KITCHEN**

- White drawer fronts with inbuilt matte black handles
- Refrigerator with freezer
- Extra spice rack on kitchen side (LUCEO: charcoal grey; NACARAT: glossy white)
- Kitchen unit:
- Backlit along the bottom
- Generous smooth stainless steel sink with glossy black glass cover
- Chromed brass kitchen tap with ceramic cartridge
- 2-hob overhanging screen-printed tempered glass stove top with dualfunction cover: splashback and worktop extension
- Worktop extension
- Inbuilt rubbish bin
- Wire basket for bottles (V68 and V65XL)
- Storage alcove
- Drawer storage with cutlery/pot spaces, electric central locking, and alarm if the engine starts with the drawers unlocked.

#### **STYLE**

- LUCEO furniture:
- Wood-colour overhead cupboard doors with black trim
- Textured grey slate surface on back of dinette (except C86 and C86i) and side of kitchen unit
- Non-woven flooring
- NACARAT furniture (except NIGHT EDITION):
- Glossy white overhead cupboard doors
- Horizontal wood grain
- Light mineral laminate surface on kitchen worktop and living room table (except NIGHT EDITION)
- Light mineral laminate surface on kitchen worktop and living room table (NIGHT EDITION)
- Push lock on overhead cupboard doors
- 100% LED ambient lighting in living room, kitchen and bedroom