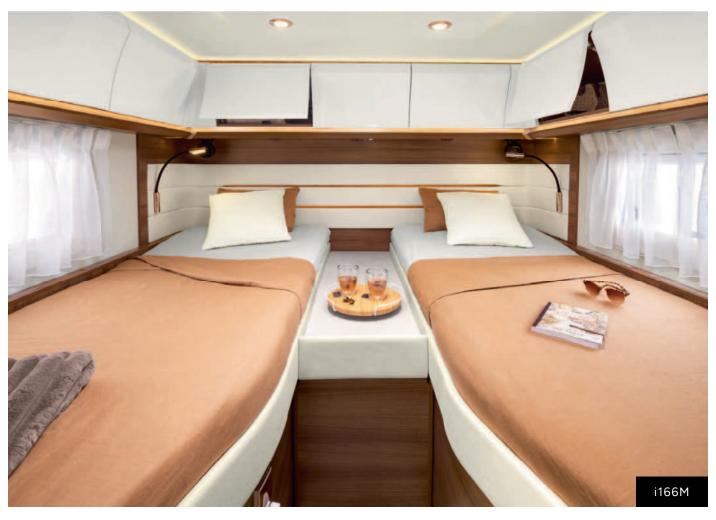

#### **BEDROOM**

- Wall-mounted wardrobes with curved door and push lock system (i96M and i196M)
- · Spotlight reading light with USB port
- · Backlighting on overhead cupboards and wall-mounted wardrobes (i96M and i196M)
- · Soft touch fabric-covered backlit headboard with electric recline on permanent bed (i166M, i196M)
- Permanent bed with aluminium base frame and active multilayer slats, with highly durable BULTEX® foam mattress
- Memory foam mattress topper on permanent bed (except i96M with TRUMA option)
- Retractable central bed base (i96M)
- Electric height-adjustable (30 cm) central bed with large storage area/garage
- Electric sliding step access to twin beds (i166M)
- Storage drawer in front of central bed base
- Electric pull-down wardrobes under end of the bed (one hanging space and one column of shelves) (i166M)
- Second TV space in bedroom with 12 V/coaxial/HDMI wiring