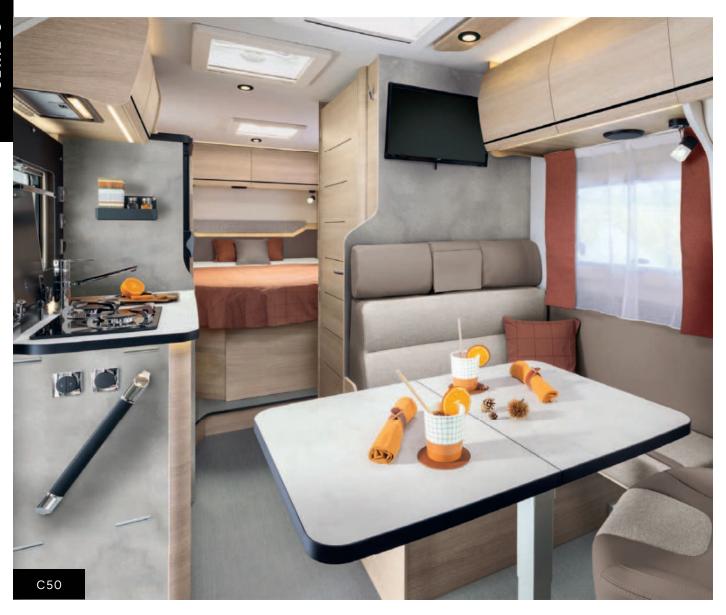

#### LIVING ROOM

- Height-adjustable headrests (C55 and C55i)
- Living room bench seat armrest (C86 and C86i)
- Open unit to fit 22" flat screen TV (C86, C86i)
- Laminated table with solid wood moulding (NACARAT) or veneer edges (LUCEO)
- Spotlight under overhead cupboards with inbuilt USB port (LUCEO: matte black; NACARAT: chrome)
- Magnetic bench seat backs for a faster forward-facing conversion (CO3, C50, C86 and C86i)
- Living room converts to single occasional berth (C03, C50, C55 and C86)

#### **KITCHEN**

- Self-closing drawers with automatic electric central locking when engine starts
- Lighting under the worktop
- Backlit kitchen window cladding with inbuilt spice rack
- Worktop extension
- Compressor refrigerator
- Embossed stainless steel stove top with 2 hobs, black covers and piezo ignition
- Built-in cooker hood with LED lighting
- Stainless steel sink with glossy black glass cover
- Chromed brass kitchen tap with ceramic cartridge