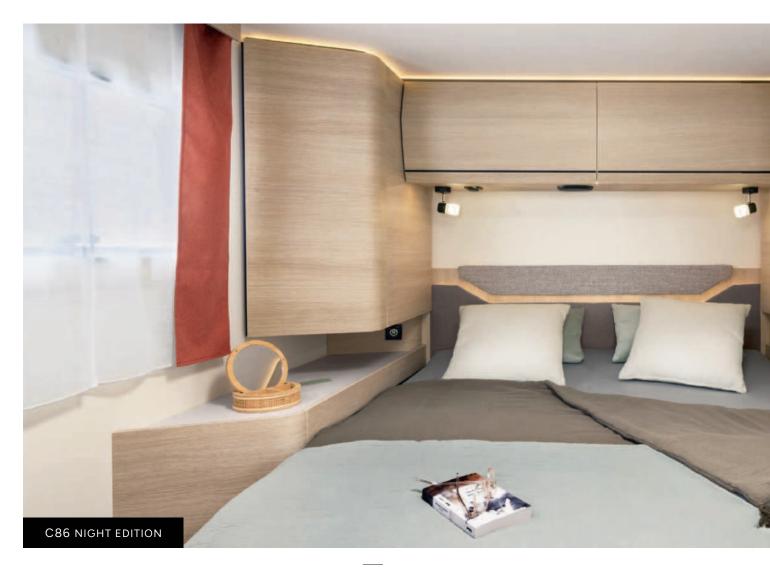

## NIGHT EDITION

Our compact low-profile C55\* and C86\* models now feature a brand new NIGHT EDITION finish. Distinctive both inside and out, it guarantees you style and comfort so you can tackle any adventure in your RAPIDO.

#### **PARKED**

- Unique LUCEO interior style with black accessories
- · Brand new exclusive fabric style with quilting and geometric pattern: DUBROVNIK
- TRUMA COMBI 4 EH DIESEL (diesel + electricity) with altitude kit and CP PLUS heating control panel (requires second living-area battery)
- · Heated waste water tank
- SELECT Pack as standard