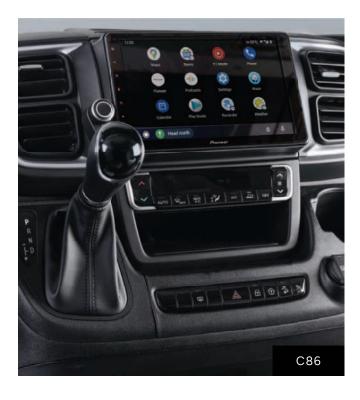

#### **CAB FITTINGS**

- Semi-automatic TEMPMATIC cab air conditioning
- MERCEDES MBUX 10.25" multimedia system with DAB technology
- AGUTI GIS Liner 1 swivel cab seats in fabric matching the living area (i66M and i96M)
- · AGUTI GIS Liner 3 swivel cab seats in fabric matching the living area (i166M and i196M) (EXECUTIVE PACK)
- AGUTI GIS Liner 3 swivel cab seats in fabric matching the living area, with heating and ventilation modes (option for i166M and
- Electric foldaway cab bed with slat base and BULTEX® foam mattress (150 x 191 cm) (i166M/i196M; i66M/i96M: EXECUTIVE PACK)
- Fabric finish on cab bed bottom and inbuilt spotlights with 'Coming Home' mode
- Electric dual-pleat thermal sliding windscreen blind: up/down (sunshade) and down/up (privacy screen)
- Driver's door with electric window
  Embroidered\*\*\* cab headrest covers
- Fabric cab bed bottom and edging strip