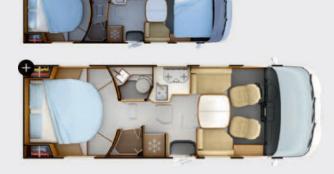

#### **BEDROOM**

- Wall-mounted wardrobes with curved door and push lock system (i96M and i196M)
- · Spotlight reading light with USB port
- · Backlighting on overhead cupboards and wall-mounted wardrobes (i96M and i196M)
- · Soft touch fabric-covered backlit headboard with electric recline on permanent bed (i166M, i196M)
- Permanent bed with aluminium base frame and active multilayer slats, with highly durable BULTEX® foam mattress
- Memory foam mattress topper on permanent bed (except i96M with TRUMA option)
- Retractable central bed base (i96M)
- Electric height-adjustable (30 cm) central bed with large storage area/garage
- Electric sliding step access to twin beds (i166M)
- Storage drawer in front of central bed base
- Electric pull-down wardrobes under end of the bed (one hanging space and one column of shelves) (i166M)
- Second TV space in bedroom with 12 V/coaxial/HDMI wiring

### **V55**

| VEHICLE DIMENSIONS (M)                                |                                  |
|-------------------------------------------------------|----------------------------------|
| Overall length                                        | 5,99                             |
| Overall width                                         | 2,05                             |
| Overall height                                        | 2,59 <b>[A]</b>                  |
| SEATS                                                 |                                  |
| Registered (driving) seats                            | 4                                |
| People dining space                                   | 4                                |
| Berths                                                | 2+1                              |
| WEIGHT                                                |                                  |
| Gross vehicle weight (GVW)                            | LIGHT : 3,5 T<br>HEAVY : 4,250 T |
| Permissible Gross Combined Weight (GCW)               | LIGHT : 6 T<br>HEAVY : 6,5 T     |
| Mass in Running Order (MIRO) (kg)                     | 3040                             |
| Payload (kg)                                          | 460                              |
| CHASSIS                                               |                                  |
| Chassis                                               | FIAT DUCATO                      |
| Bodywork type                                         | L3H2                             |
| Standard engine                                       | 2,2 L - 140 hp                   |
| Anti-pollution standard                               | EURO 6e                          |
| Wheelbase (m)                                         | 4,035                            |
| Kerb-to-kerb turning circle (m)                       | 14,28                            |
| STORAGE AREA/GARAGE (CM)                              |                                  |
| Width                                                 | 87                               |
| Length                                                | 128                              |
| Height                                                | 67                               |
| Heated                                                | •                                |
| Storage area with protective lining and stowage hooks | •                                |
| BED SIZE (MM)                                         |                                  |
| Rear bed                                              | 1320 x 1950                      |
| Extra dinette bed                                     | 970/635 x 1850                   |
| AUTONOMY (LITRES)                                     |                                  |
| Fresh water [B]                                       | 20/110                           |
| Waste water                                           | 85                               |
| Type of refrigerator                                  | Compression                      |
| Refrigerator volume                                   | 149                              |
| Gas bottle capacity                                   | 2 x 13 kg propane                |