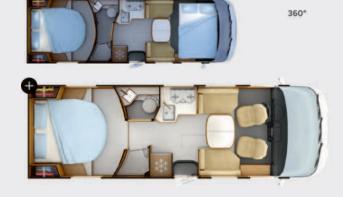

### THE BEST OF DISTINCTION, NOW WITH MERCEDES

This new DISTINCTION Series offers you a choice of four models and two layouts (central bed or twin beds), with two different lengths and heights.

Rediscover our iconic layouts in 7.54 metre long models (i66M, i96M) and their extended 8.15 metre versions (i166M, i196M) with even more fittings. The VSC chassis those extended models sit on enables the double floor to have more height and also delivers more ceiling height in your motorhome for even greater comfort.