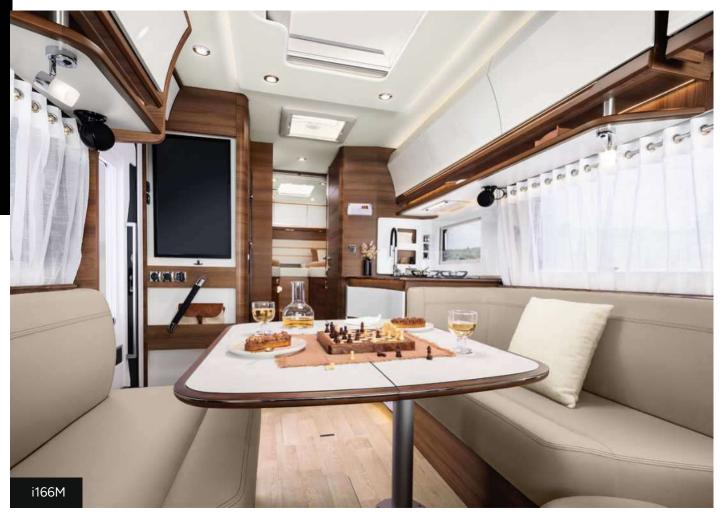

## 854F: SPACIOUS AND ENJOYABLE

Love motorhomes with a big living room and all the comfort? Then this is your dream model: the 854F! In this 6.99-metre long version, there's no longer any need to compromise between large living spaces and practical, accessible storage.

layout and provides a generous amount of living space. The level floor throughout the vehicle adds to this feeling of spaciousness.