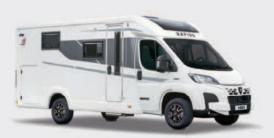

# THE BEST OF DISTINCTION, NOW WITH MERCEDES

Luxury should quite simply deliver as much comfort while parked as while driving. Our new DISTINCTION A-Class models now sit on a MERCEDES Sprinter base vehicle and offer a much easier driving experience. With its completely redesigned bodywork, this motorhome is sure to turn heads while driving and parked.

# THE BEST OF DISTINCTION, NOW ON MERCEDES

Our iconic DISTINCTION series has had a makeover and is ready to show off all of its finery. Its bodywork, featuring a curvy, streamlined exterior design, makes it stand out from all other motorhomes. This series boasts flowing, aerodynamic shapes. When you drive this motorhome, you'll be sure to turn heads.

The former M Series and DISTINCTION Series merge together to offer you the best that motorhomes can offer: superior level of fittings, unrivalled style and outstanding driving comfort.

Discover the features and specifications of our new DISTINCTION models as you browse the catalogue.

### THE BEST OF DISTINCTION, NOW WITH MERCEDES

This new DISTINCTION Series offers you a choice of four models and two layouts (central bed or twin beds), with two different lengths and heights.

Rediscover our iconic layouts in 7.54 metre long models (i66M, i96M) and their extended 8.15 metre versions (i166M, i196M) with even more fittings. The VSC chassis those extended models sit on enables the double floor to have more height and also delivers more ceiling height in your motorhome for even greater comfort.