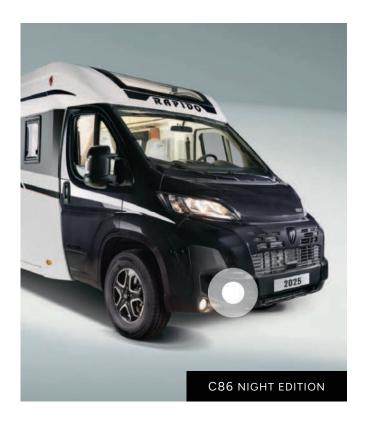

## NIGHT EDITION

Our compact low-profile C55\* and C86\* models now feature a brand new NIGHT EDITION finish. Distinctive both inside and out, it guarantees you style and comfort so you can tackle any adventure in your RAPIDO.

→ C55

→ C86