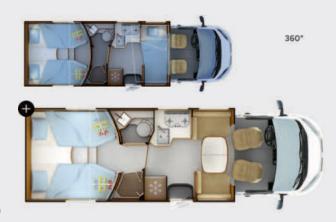

### V65XL: JACK-ASSISTED DROP-DOWN BED FOR 4 BEDS IN THE BLINK OF AN EYE!

The V65XL features a jack-assisted drop-down bed under its 2.88-metre high ceiling. When night falls, this double bed can be set up in an instant so you can travel as a group of four in complete comfort. Thanks to its large washroom and patented MODUL'SPACE® system, you can enjoy privacy while travelling with family and friends.

## V68: GENEROUS INTERIOR SPACE

The V68's onboard space is optimised thanks to its DUO'SPACE washroom. The cleverly-designed DUO'SPACE washroom features a partition that swivels to create a toilet fully separated from the shower area or a shower with all the comfort and space you could need for your feet and shoulders.