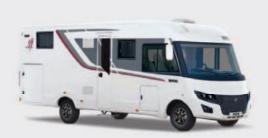

# THE BEST OF DISTINCTION, NOW WITH MERCEDES

Luxury should quite simply deliver as much comfort while parked as while driving. Our new DISTINCTION A-Class models now sit on a MERCEDES Sprinter base vehicle and offer a much easier driving experience. With its completely redesigned bodywork, this motorhome is sure to turn heads while driving and parked.

# THE BEST OF DISTINCTION, NOW ON MERCEDES

Our iconic DISTINCTION series has had a makeover and is ready to show off all of its finery. Its bodywork, featuring a curvy, streamlined exterior design, makes it stand out from all other motorhomes. This series boasts flowing, aerodynamic shapes. When you drive this motorhome, you'll be sure to turn heads.

#### **THINK BIG**

Available in two lengths (7.54 m and 8.15 m) and two heights delivering up to 2.03 m of ceiling height, our DISTINCTION models have everything you could want or need.

#### 180° JOURNEYS

Thanks to the new bodywork design and brand new dashboard, you can enjoy greatly improved visibility through the windscreen, with extra ground visibility of around 60 cm. The driver and passenger windows have also been enlarged for your complete comfort, safety and enjoyment while driving.