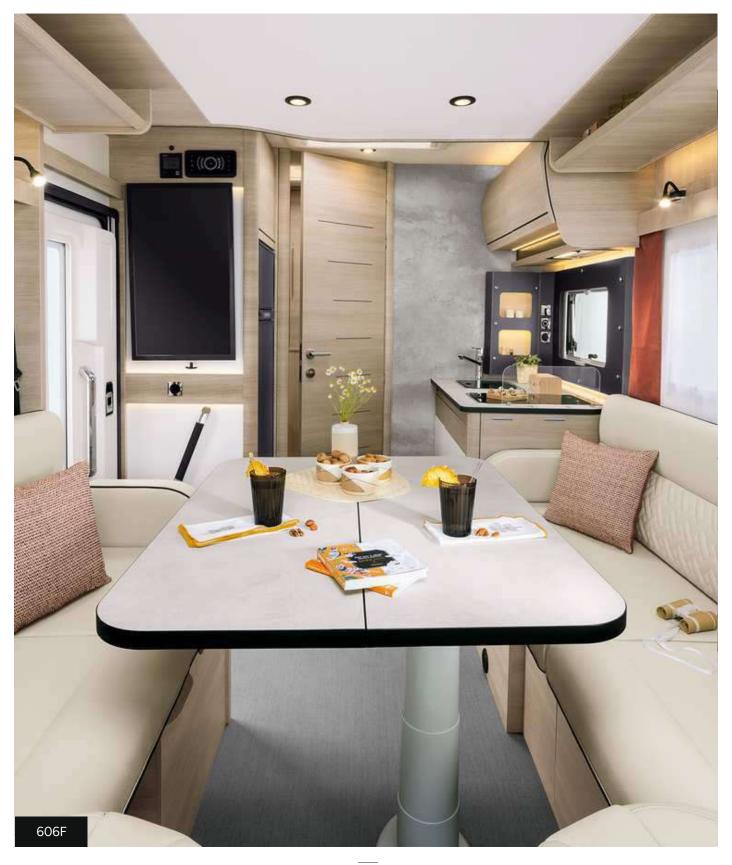

### **606F** • 6,69 m x 2,35 m

2+2

**666F** • **7,49 m** x 2,35 m

2+1

High 2+2\*\* beds

ALDE as option

**686F** • **7,20 m** x 2,35 m

2+1 2+2\*\*