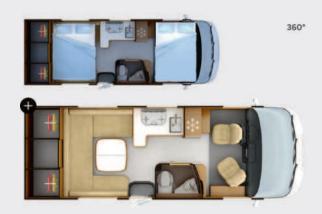

## DISTINCTION

## A COMPLETELY REDESIGNED RANGE

The flagship of the RAPIDO range has had a make-over in the 2025 collection with four new models. Available in two lengths (7.54 m and 8.15 m) on two different chassis bases, it's hard to choose between them.

# THE BEST OF DISTINCTION, NOW WITH MERCEDES

Luxury should quite simply deliver as much comfort while parked as while driving. Our new DISTINCTION A-Class models now sit on a MERCEDES Sprinter base vehicle and offer a much easier driving experience. With its completely redesigned bodywork, this motorhome is sure to turn heads while driving and parked.