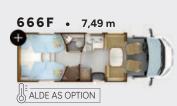

### **606F** • 6,69 m x 2,35 m

2+2

**666F** • **7,49 m** x 2,35 m

2+1

High 2+2\*\* beds

ALDE as option

**686F** • **7,20 m** x 2,35 m

2+1 2+2\*\*

<sup>\*</sup> Seats with seat belts: for registered (driving) seats, please refer to the technical manual available on our website.
\*\* With drop-down bed option.