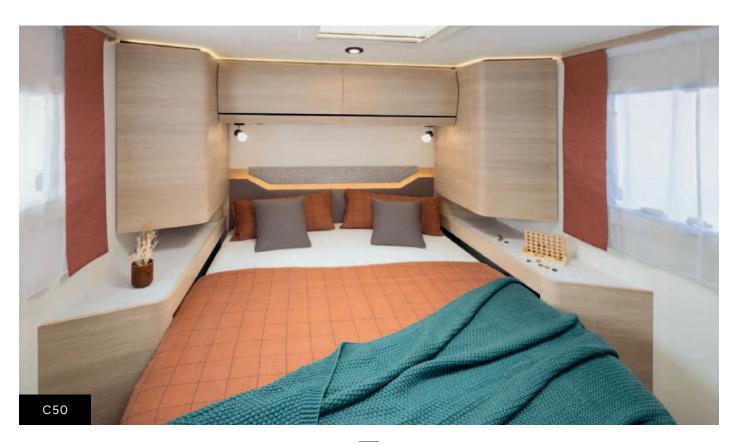

#### **BEDROOM**

- Wall-mounted wardrobes with push lock system (C50, C86 and C86i)
- Stylish bedside tables with open alcoves and 12 V plug (C50, C86 and C86i)
- Spotlight under overhead cupboard with USB port
- Fabric-covered backlit headboard
- Permanent bed with aluminium base frame and active multilayer slats, with highly durable BULTEX® foam mattress
- Adjustable footboard for easier storage access
- Retractable central bed base (C50, C86 and C86i)
- Second TV space in bedroom with 12V/coaxial/HDMI wiring