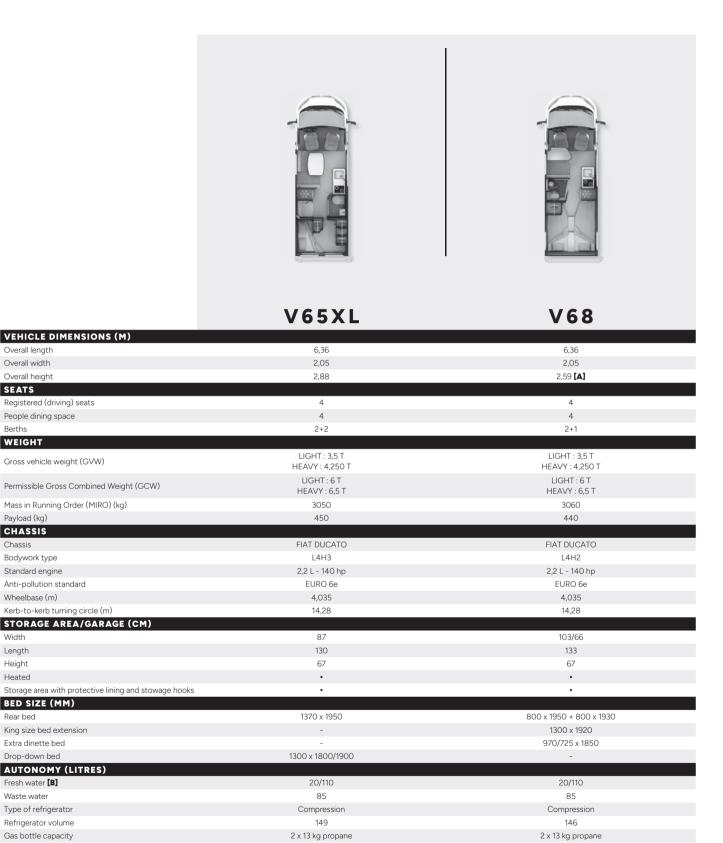

#### **SERIE DISTINCTION**

A-CLASS MODELS
WITH MERCEDES AL-KO CHASSIS,
EXTRA-WIDE REAR TRACK
AND STORAGE DOUBLE FLOOR

**V65XL** • 6,36 m x 2,05 m

**V68** • 6,36 m x 2,05 m

### V65XL: JACK-ASSISTED DROP-DOWN BED FOR 4 BEDS IN THE BLINK OF AN EYE!

The V65XL features a jack-assisted drop-down bed under its 2.88-metre high ceiling. When night falls, this double bed can be set up in an instant so you can travel as a group of four in complete comfort. Thanks to its large washroom and patented MODUL'SPACE® system, you can enjoy privacy while travelling with family and friends.

## V68: GENEROUS INTERIOR SPACE

The V68's onboard space is optimised thanks to its DUO'SPACE washroom. The cleverly-designed DUO'SPACE washroom features a partition that swivels to create a toilet fully separated from the shower area or a shower with all the comfort and space you could need for your feet and shoulders.