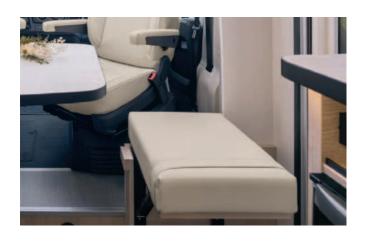

#### LIVING ROOM

- Living room window finish with backlit Plexiglass (LUCEO: charcoal grey; NACARAT: glossy white)
- · Living room bench seat:
- Ultra-comfortable upholstery shape
- Depth-adjustable seat
- Height-adjustable headrests
- Wooden edging strip
- Side backlighting
- Storage under dinette seat bench
- Table with extension (V55, V68)
- Spotlight under overhead cupboards with inbuilt USB port (LUCEO: matte black; NACARAT: chrome)
- TV wiring and mount
- ISOFIX attachment system