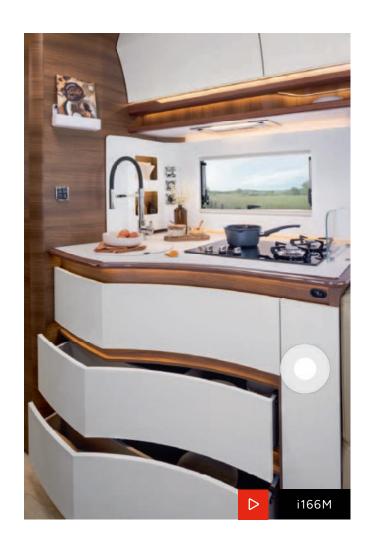

#### **KITCHEN**

- · New kitchen unit shape with backlit, glossy white curved drawers
- Self-closing drawers with automatic electric central locking when engine starts • Smooth round stainless steel sink under
- worktop with laminate draining rack cover
   Fridge with double hinge door (left or right
- opening) • Glossy white Plexiglas finish on kitchen window with inbuilt spice rack and 230 V
- and 12 V power outlet compartment Additional glossy white spice rack on kitchen side
- Embossed stainless steel stove top with 2 hobs, independent black covers and piezo ignition (option 3 hobs) (i66M, i96M)
- (i166M, i196M)
- Sliding wire basket (i166M, i196M)
- Coffee machine space in wire basket with power outlet\*\* (i166M, i196M)
- Inbuilt cooker hood with LED lighting
- Chromed brass pull-down kitchen tap with ceramic cartridge