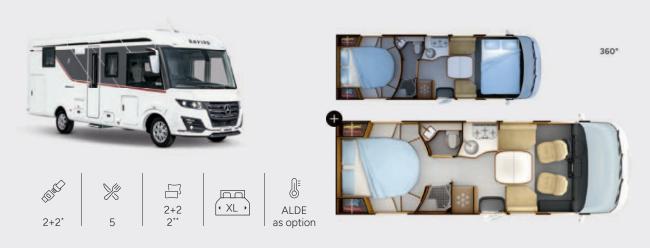

### THE BEST OF DISTINCTION, NOW WITH MERCEDES

This new DISTINCTION Series offers you a choice of four models and two layouts (central bed or twin beds), with two different lengths and heights.

Rediscover our iconic layouts in 7.54 metre long models (i66M, i96M) and their extended 8.15 metre versions (i166M, i196M) with even more fittings. The VSC chassis those extended models sit on enables the double floor to have more height and also delivers more ceiling height in your motorhome for even greater comfort.

i66M **7,54 m** x 2,35 m

**NEW FOR 2025** 

**i96M 7,54 m** x 2,35 m

**NEW FOR 2025** 

i166M **8,15 m** x 2,35 m

**NEW FOR 2025** 

<sup>\*</sup> Seats with seat belts: for registered (driving) seats, please refer to the technical manual available on our website.
\*\* With option of no cab bed.