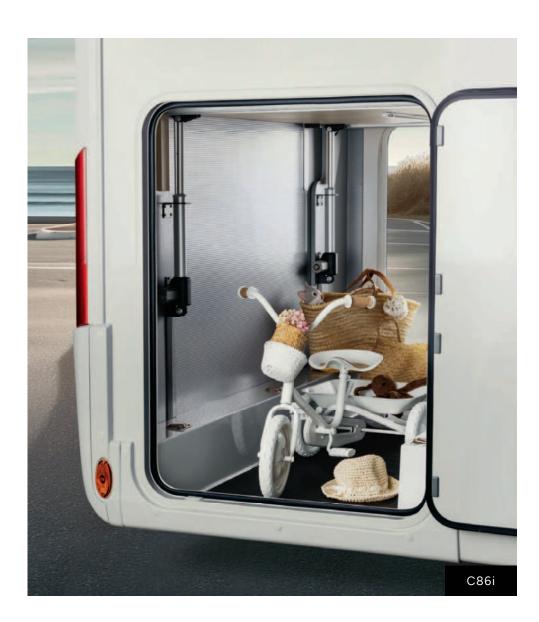

#### **STORAGE**

- Heated garage/storage area
- Access to storage area/garage from left and right side
- Storage area LED ceiling light rail