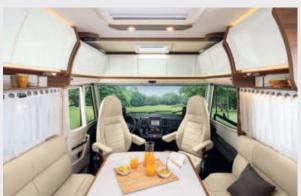

#### LIVING ROOM

- Forward-facing conversion of face-to-face living room bench seats
- Height-adjustable headrests (forwardfacing bench seat)
- New bench seat shape, straight (i66M, i96M) or with L-shaped return (i166M, i196M)
- Inbuilt unit to fit 32" flat screen TV with backlighting and storage
- Heated vertical storage drawer for jackets and shoes (i166M, i196M)
- Heated shoe storage hatch in the entrance
- Inbuilt vacuum cleaner\*
- · Laminated table with solid wood moulding
- Chrome spotlight under overhead cupboards with inbuilt USB port
- Magnetic bench seat backs

#### LIVING AREA FITTINGS

- · Large-screen digital control panel
- Two-way switch with 4 buttons for 4 modes with dimmer
- Living area door flyscreen
- External shower with hot and cold water
- Waste water drainage with electric valve control in the storage area
- Expansion tank in fresh water system for constant pressure
- WATERBOX/ENERGY BOX: easy, centralised access to the water pipes and electrical system (i166M, i196M)
- \* TEP: Polyamide-coated fabric.
- \*\* Only operates on 230 V supply.
- \*\*\* Embossing on leather upholstery.