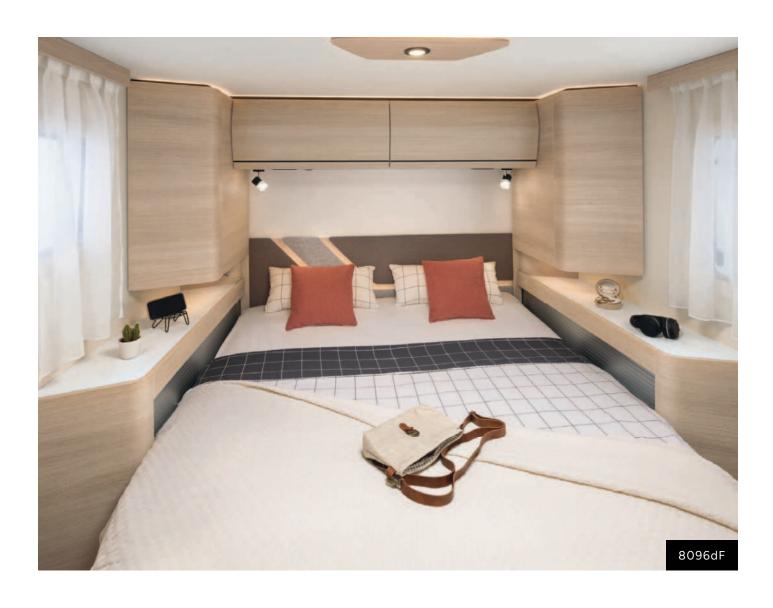

#### **BEDROOM**

- Wall-mounted wardrobes with curved door and push lock system (8086dF and 8096dF)
- Stylish bedside tables with open alcoves and 12 V plug (8086dF and 8096dF)
- Spotlight under overhead cupboard with USB port
- Backlighting on overhead cupboards and wall-mounted wardrobes (8086dF and 8096dF)
- Fabric-covered backlit headboard
- Permanent bed with aluminium base frame and active multilayer slats, with highly durable BULTEX® foam mattress
- Retractable central bed base
- Storage drawer at the foot of central bed
- Second TV space in bedroom with 12 V/coaxial/HDMI wiring