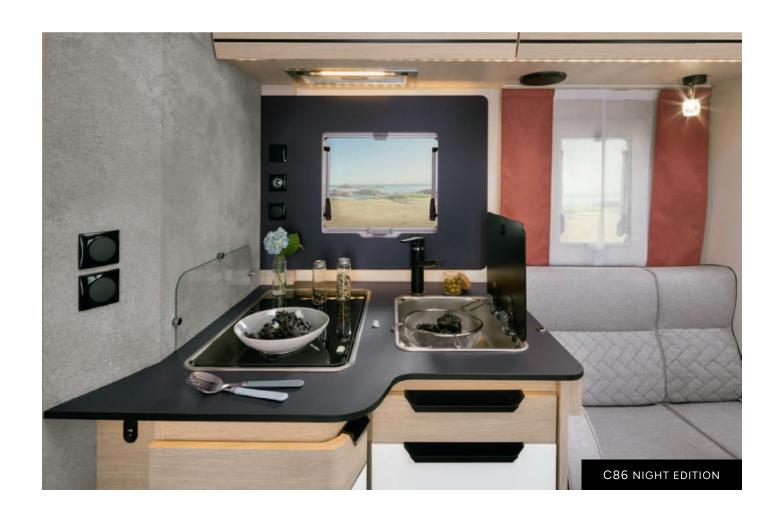

#### **KITCHEN**

- Self-closing drawers with automatic electric central locking when engine starts
- Lighting under the worktop
- Backlit kitchen window cladding with inbuilt spice rack
- Worktop extension
- Compressor refrigerator
- Embossed stainless steel stove top with 2 hobs, black covers and piezo ignition
- Built-in cooker hood with LED lighting
- Stainless steel sink with glossy black glass cover
- Chromed brass kitchen tap with ceramic cartridge