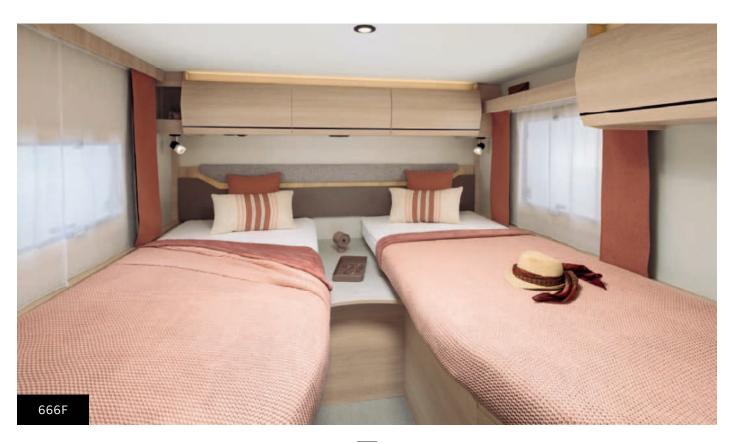

### **606F** • 6,69 m x 2,35 m

2+2

**666F** • **7,49 m** x 2,35 m

2+1

High 2+2\*\* beds

ALDE as option

**686F** • **7,20 m** x 2,35 m

2+1 2+2\*\*