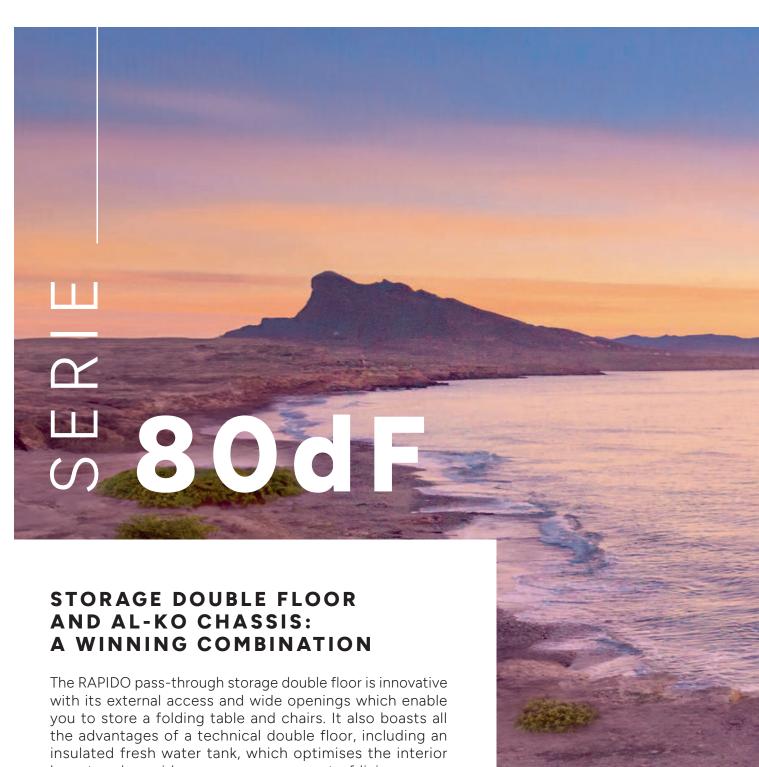

#### SERIE 80dF

A-CLASS MODELS WITH FIAT AL-KO CHASSIS, EXTRA-WIDE REAR TRACK AND STORAGE DOUBLE FLOOR

#### STORAGE DOUBLE FLOOR

- Maximised full-width storage space, accessible from both inside and outside the vehicle
- · Heated, lit double floor
- Fresh water and waste water tanks heated
- Flat living area floor, without steps
- Greater acoustic insulation
- Thermal insulation, helping maintain a pleasant ambient temperature in the living area
- Storage space freed up in the living area (all technical components contained in the double floor)
- Lowered centre of gravity for optimal stability
- TITAN high resistance interior cladding for greater longevity

## **CHARISMATIC FRONT**

Series 80dF models feature a streamlined, stylish grille. This matte black grille with centred chrome RAPIDO logo sits between two LED day running lights.