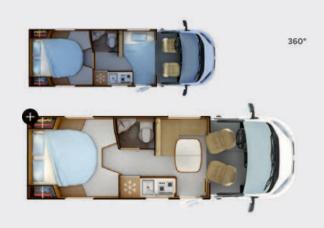

### **V55**

| VEHICLE DIMENSIONS (M)                                |                                  |
|-------------------------------------------------------|----------------------------------|
| Overall length                                        | 5,99                             |
| Overall width                                         | 2,05                             |
| Overall height                                        | 2,59 <b>[A]</b>                  |
| SEATS                                                 |                                  |
| Registered (driving) seats                            | 4                                |
| People dining space                                   | 4                                |
| Berths                                                | 2+1                              |
| WEIGHT                                                |                                  |
| Gross vehicle weight (GVW)                            | LIGHT : 3,5 T<br>HEAVY : 4,250 T |
| Permissible Gross Combined Weight (GCW)               | LIGHT : 6 T<br>HEAVY : 6,5 T     |
| Mass in Running Order (MIRO) (kg)                     | 3040                             |
| Payload (kg)                                          | 460                              |
| CHASSIS                                               |                                  |
| Chassis                                               | FIAT DUCATO                      |
| Bodywork type                                         | L3H2                             |
| Standard engine                                       | 2,2 L - 140 hp                   |
| Anti-pollution standard                               | EURO 6e                          |
| Wheelbase (m)                                         | 4,035                            |
| Kerb-to-kerb turning circle (m)                       | 14,28                            |
| STORAGE AREA/GARAGE (CM)                              |                                  |
| Width                                                 | 87                               |
| Length                                                | 128                              |
| Height                                                | 67                               |
| Heated                                                | •                                |
| Storage area with protective lining and stowage hooks | •                                |
| BED SIZE (MM)                                         |                                  |
| Rear bed                                              | 1320 x 1950                      |
| Extra dinette bed                                     | 970/635 x 1850                   |
| AUTONOMY (LITRES)                                     |                                  |
| Fresh water [B]                                       | 20/110                           |
| Waste water                                           | 85                               |
| Type of refrigerator                                  | Compression                      |
| Refrigerator volume                                   | 149                              |
| Gas bottle capacity                                   | 2 x 13 kg propane                |