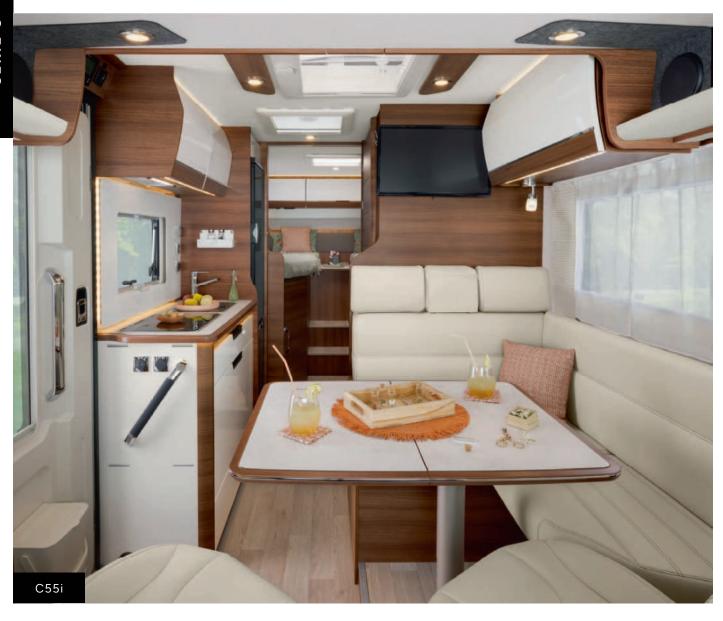

## NIGHT EDITION

Our compact low-profile C55\* and C86\* models now feature a brand new NIGHT EDITION finish. Distinctive both inside and out, it guarantees you style and comfort so you can tackle any adventure in your RAPIDO.

## **C55i** • 6,72 m x 2,17 m

**C86i** • 6,99 m x 2,17 m