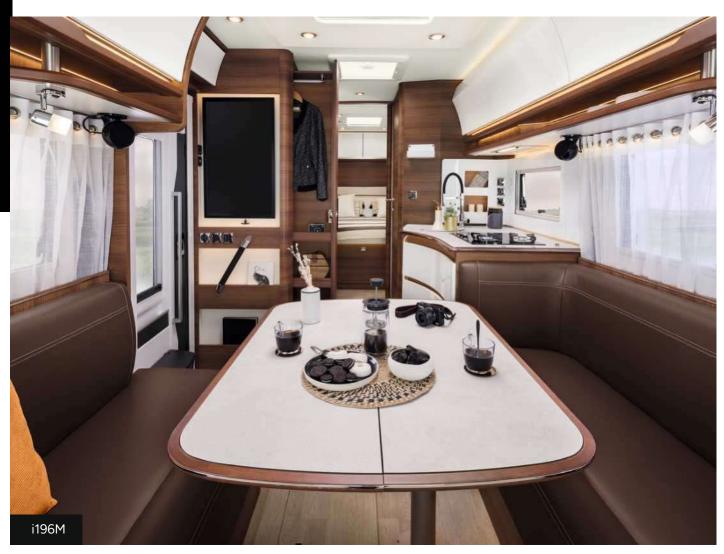

## FEEL AT HOME IN YOUR DISTINCTION

The brand new redesigned NACARAT style brings the interior to life in your new DISTINCTION. It features noble materials and unrivalled finishes. You'll never want to leave after getting comfortable in your cosy haven.

#### **STYLE**

- LUCEO furniture:
- Black trim on overhead cupboard doors
- Textured grey slate surface on back of dinette and side of kitchen unit
- Non-woven flooring
- Light mineral laminate surface on kitchen worktop and living room table with black veneer edging strip
- NACARAT furniture:
- Glossy white overhead cupboard doors
- Light mineral laminate surface on kitchen worktop and living room table with wood-colour veneer edging strip
- Horizontal wood grain
- Automatic indoor/outdoor LED lighting with 'Coming Home/Leaving Home' mode

#### LIVING ROOM

- Living room window finish with backlit Plexiglass (LUCEO: charcoal grey; NACARAT: glossy white)
- · Living room bench seat:
- Ultra-comfortable upholstery shape
- Depth-adjustable seat
- Height-adjustable headrests
- Wooden edging strip
- Side backlighting
- Storage under dinette seat bench
- Table with extension (V55, V68)
- Spotlight under overhead cupboards with inbuilt USB port (LUCEO: matte black; NACARAT: chrome)
- TV wiring and mount
- ISOFIX attachment system

#### **KITCHEN**

- White drawer fronts with inbuilt matte black handles
- Refrigerator with freezer
- Extra spice rack on kitchen side (LUCEO: charcoal grey; NACARAT: glossy white)
- Kitchen unit:
- Backlit along the bottom
- Generous smooth stainless steel sink with glossy black glass cover
- Chromed brass kitchen tap with ceramic cartridge
- 2-hob overhanging screen-printed tempered glass stove top with dualfunction cover: splashback and worktop extension
- Worktop extension
- Inbuilt rubbish bin
- Wire basket for bottles (V68 and V65XL)
- Storage alcove
- Drawer storage with cutlery/pot spaces, electric central locking, and alarm if the engine starts with the drawers unlocked.