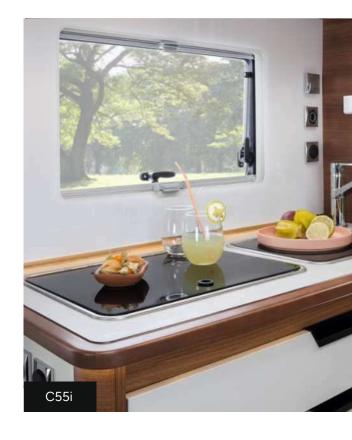

#### **KITCHEN**

- Self-closing drawers with automatic electric central locking when engine starts
- Lighting under the worktop
- Backlit kitchen window cladding with inbuilt spice rack
- Worktop extension
- Compressor refrigerator
- Embossed stainless steel stove top with 2 hobs, black covers and piezo ignition
- Built-in cooker hood with LED lighting
- Stainless steel sink with glossy black glass cover
- Chromed brass kitchen tap with ceramic cartridge