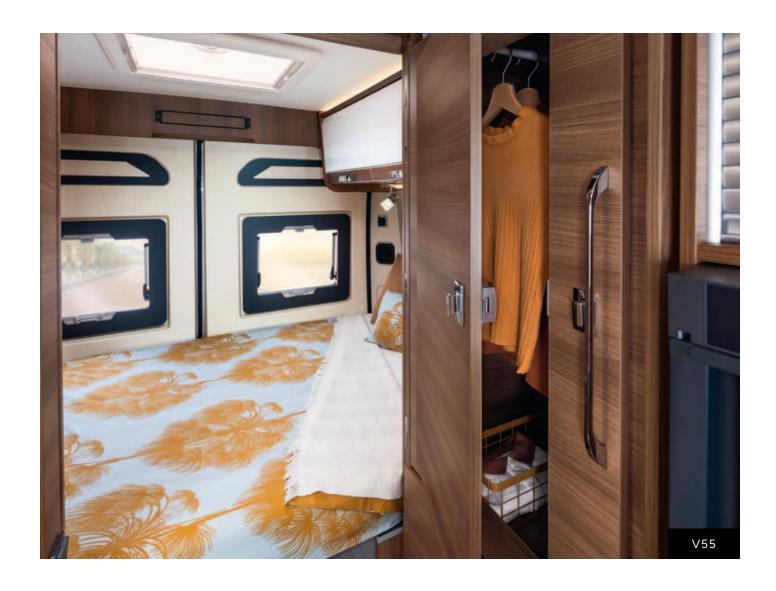

#### **BEDROOM**

- Permanent bed with aluminium base frame and active multilayer slats, with highly durable BULTEX® foam mattress
- High quality stretch fabric on permanent bed mattress
- Bedroom speaker
- Rear lintel storage

### **V55: 100% INNOVATION**

The V55 is a unique model in the campervan world. It boasts all the comforts of home thanks to its large swivelling MODUL'SPACE® wardrobe, which is a RAPIDO patented innovation. This large wardrobe can rotate out and frees up the shower space by sitting above the bed. At night, it moves back into the shower space to free up the sleeping area.