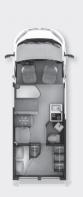

### **V55**

| VEHICLE DIMENSIONS (M)                                |                                  |
|-------------------------------------------------------|----------------------------------|
| Overall length                                        | 5,99                             |
| Overall width                                         | 2,05                             |
| Overall height                                        | 2,59 <b>[A]</b>                  |
| SEATS                                                 |                                  |
| Registered (driving) seats                            | 4                                |
| People dining space                                   | 4                                |
| Berths                                                | 2+1                              |
| WEIGHT                                                |                                  |
| Gross vehicle weight (GVW)                            | LIGHT : 3,5 T<br>HEAVY : 4,250 T |
| Permissible Gross Combined Weight (GCW)               | LIGHT : 6 T<br>HEAVY : 6,5 T     |
| Mass in Running Order (MIRO) (kg)                     | 3040                             |
| Payload (kg)                                          | 460                              |
| CHASSIS                                               |                                  |
| Chassis                                               | FIAT DUCATO                      |
| Bodywork type                                         | L3H2                             |
| Standard engine                                       | 2,2 L - 140 hp                   |
| Anti-pollution standard                               | EURO 6e                          |
| Wheelbase (m)                                         | 4,035                            |
| Kerb-to-kerb turning circle (m)                       | 14,28                            |
| STORAGE AREA/GARAGE (CM)                              |                                  |
| Width                                                 | 87                               |
| Length                                                | 128                              |
| Height                                                | 67                               |
| Heated                                                | •                                |
| Storage area with protective lining and stowage hooks | •                                |
| BED SIZE (MM)                                         |                                  |
| Rear bed                                              | 1320 x 1950                      |
| Extra dinette bed                                     | 970/635 x 1850                   |
| AUTONOMY (LITRES)                                     |                                  |
| Fresh water [B]                                       | 20/110                           |
| Waste water                                           | 85                               |
| Type of refrigerator                                  | Compression                      |
| Refrigerator volume                                   | 149                              |
| Gas bottle capacity                                   | 2 x 13 kg propane                |

<sup>[</sup>A] Overall height = +45 mm with 16" wheels

<sup>[</sup>B] Fresh water tank can be filled up to 110 L, which results in a lower payload.

<sup>• =</sup> Standard, - = Not available

VEHICLE DIMENSIONS (M)