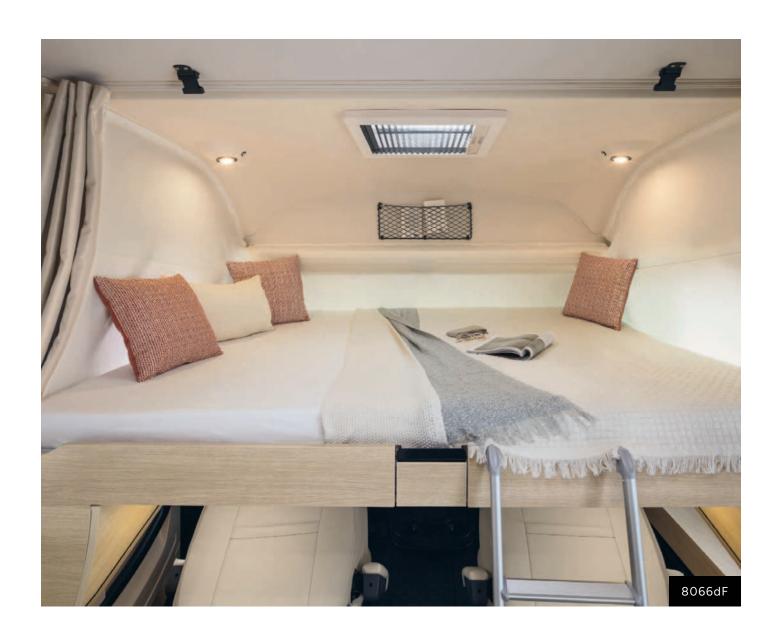

## **8066dF ULT\_MATE** • **7,49 m** x 2,35 m

## ULTEMATE

The 8066dF and 8096dF models feature a superior level of fittings reserved for the ULTIMATE LINE special edition series.

## ENJOY AN EXCLUSIVE EXPERIENCE WITH OUR TWO ULTIMATE LINE MODELS

Looking for an exclusive model?

Choose from our two ULTIMATE LINE special edition models: 8066dF and 8096dF. These models give you access to an exclusive range of fittings.