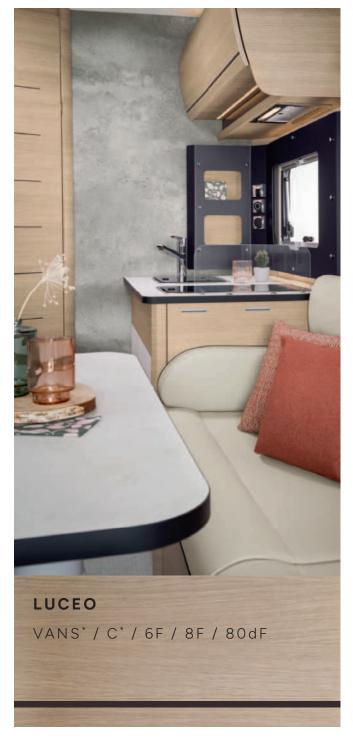

#### **STYLE**

- LUCEO furniture:
- Black trim on overhead cupboard doors
- Textured grey slate surface on back of dinette and side of kitchen unit
- Non-woven flooring
- Light mineral laminate surface on kitchen worktop and living room table with black veneer edging strip
- NACARAT furniture:
- Glossy white overhead cupboard doors
- Light mineral laminate surface on kitchen worktop and living room table with wood-colour veneer edging strip
- Horizontal wood grain
- Automatic indoor/outdoor LED lighting with 'Coming Home/Leaving Home' mode

#### **STYLE**

- LUCEO furniture:
- Wood-colour overhead cupboard doors with black trim
- Textured grey slate surface on back of dinette (except C86 and C86i) and side of kitchen unit
- Non-woven flooring
- NACARAT furniture (except NIGHT EDITION):
- Glossy white overhead cupboard doors
- Horizontal wood grain
- Light mineral laminate surface on kitchen worktop and living room table (except NIGHT EDITION)
- Light mineral laminate surface on kitchen worktop and living room table (NIGHT EDITION)
- Push lock on overhead cupboard doors
- 100% LED ambient lighting in living room, kitchen and bedroom