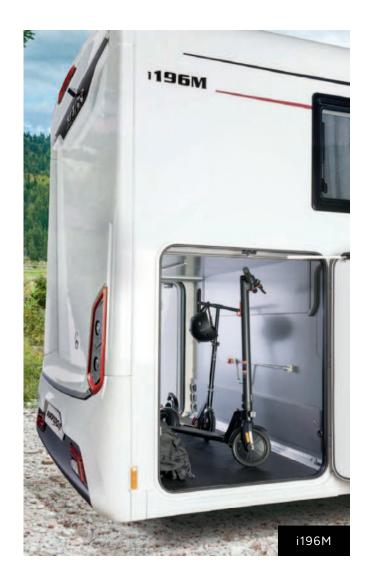

#### STORAGE DOUBLE FLOOR

- Maximised full-width storage space, accessible from both inside and outside the vehicle
- · Heated, lit double floor
- Fresh water and waste water tanks heated
- Flat living area floor, without steps
- Greater acoustic insulation
- Thermal insulation, helping maintain a pleasant ambient temperature in the living area
- Storage space freed up in the living area (all technical components contained in the double floor)
- Lowered centre of gravity for optimal stability
- TITAN high resistance interior cladding for greater longevity
- Pass-through storage area with flush loading sill (i166M, i196M)
- Special HV stabilising jacks (i166M, i196M)
- Double floor height increased by 90 mm to 290 mm useable height. Large storage space (i166M, i196M)

#### **STORAGE**

- Full-width storage double floor with internal and external access
  • Heated, lit double floor
- Heated garage/storage area