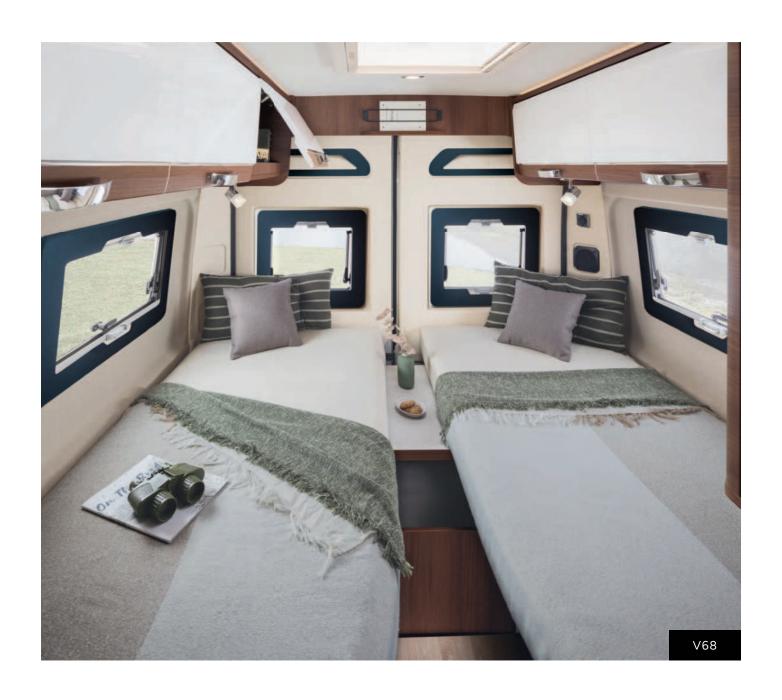

## V68: GENEROUS INTERIOR SPACE

The V68's onboard space is optimised thanks to its DUO'SPACE washroom. The cleverly-designed DUO'SPACE washroom features a partition that swivels to create a toilet fully separated from the shower area or a shower with all the comfort and space you could need for your feet and shoulders.