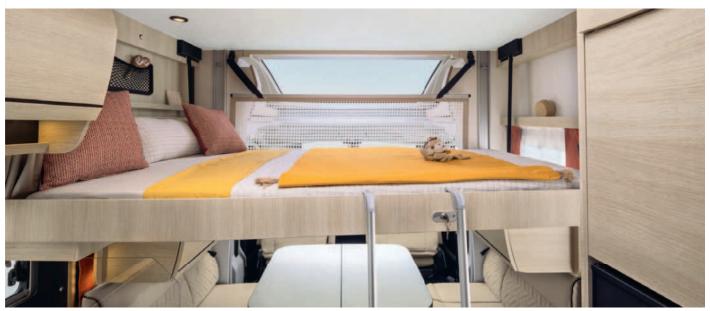

#### **BEDROOM**

- Wall-mounted wardrobes with curved door and push lock system (i96M and i196M)
- · Spotlight reading light with USB port
- · Backlighting on overhead cupboards and wall-mounted wardrobes (i96M and i196M)
- · Soft touch fabric-covered backlit headboard with electric recline on permanent bed (i166M, i196M)
- Permanent bed with aluminium base frame and active multilayer slats, with highly durable BULTEX® foam mattress
- Memory foam mattress topper on permanent bed (except i96M with TRUMA option)
- Retractable central bed base (i96M)
- Electric height-adjustable (30 cm) central bed with large storage area/garage
- Electric sliding step access to twin beds (i166M)
- Storage drawer in front of central bed base
- Electric pull-down wardrobes under end of the bed (one hanging space and one column of shelves) (i166M)
- Second TV space in bedroom with 12 V/coaxial/HDMI wiring