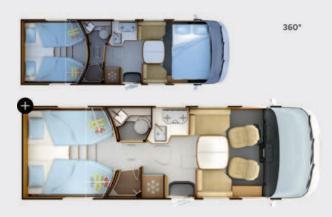

## A CLEAR IDENTITY

The winds of change are blowing through RAPIDO's Series 6F low-profile models. You'll love the appearance of their low-profile hood which gives them a distinctive style.

#### **CRAFTED EXTERIOR**

The SKYVIEW panoramic roof provides a sporty look as well as unrivalled natural light inside. It is fitted with a handy electric defroster for unmatched comfort. And its rear panel with designer pillars is sure to attract admiring looks on the road.

#### **ELEGANT INTERIOR**

Inside, you can enjoy unequalled style by selecting between our LUCEO and NACARAT styles and our PALMA and NOUMEA\* upholsteries, which are included as standard.

### WITH OR WITHOUT DROP-DOWN BED

Configure your Series 6F however you like. The electric drop-down double bed is available as an option for all models (standard feature for 606F). This gives you four berths in your vehicle.