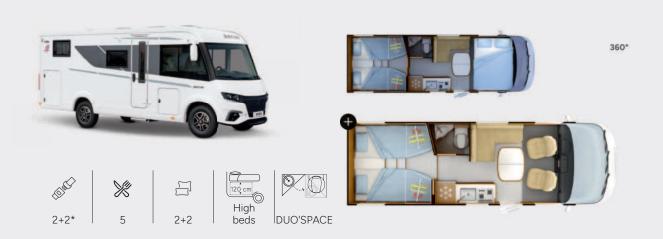

# THE BEST OF DISTINCTION, NOW WITH MERCEDES

Luxury should quite simply deliver as much comfort while parked as while driving. Our new DISTINCTION A-Class models now sit on a MERCEDES Sprinter base vehicle and offer a much easier driving experience. With its completely redesigned bodywork, this motorhome is sure to turn heads while driving and parked.

# THE BEST OF DISTINCTION, NOW ON MERCEDES

Our iconic DISTINCTION series has had a makeover and is ready to show off all of its finery. Its bodywork, featuring a curvy, streamlined exterior design, makes it stand out from all other motorhomes. This series boasts flowing, aerodynamic shapes. When you drive this motorhome, you'll be sure to turn heads.

### THE BEST OF DISTINCTION, NOW WITH MERCEDES

This new DISTINCTION Series offers you a choice of four models and two layouts (central bed or twin beds), with two different lengths and heights.

Rediscover our iconic layouts in 7.54 metre long models (i66M, i96M) and their extended 8.15 metre versions (i166M, i196M) with even more fittings. The VSC chassis those extended models sit on enables the double floor to have more height and also delivers more ceiling height in your motorhome for even greater comfort.