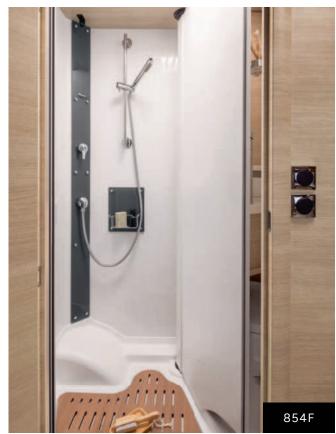

#### **WASHROOM**

- DUO'SPACE: washroom with swivelling partition to optimise space (V68)
- MODUL'SPACE®: with curved shower tray for greater ease (V55 and V65XL)
- White basin (V55 and V65XL: rectangular; V68: round)
- High storage unit with mirror doors (V55)
- Storage alcoves
- Laminate basin countertop
- Shower column with Plexiglass finish and shower head (V68)
- Towel rail
- Cup holder and cup
- LED lighting
- Camping toilet with removable tank
- Teak-style shower duckboard (V68)
- Laminate surface on shower walls
- Expansion tank in fresh water system for constant pressure

#### WASHROOM

- Washroom storage unit with two mirror doors and frosted RAPIDO logo
- Matte white washroom unit door with push-lock system
- Laminate basin countertop with aluminium-style finish
- DUO'SPACE: washroom with swivelling partition to optimise space (854F)
- Thermoformed rectangular basin with swivel brass mixer tap and ceramic cartridge (866F, 896F)
- Shower column with slate grey Plexiglas finish
- Skylight with blackout blind and flyscreen, and clothes drying rack
- Chrome finish washroom accessories
- Quick-clean thermoformed camping toilet compartment
- Expansion tank in fresh water system for constant pressure