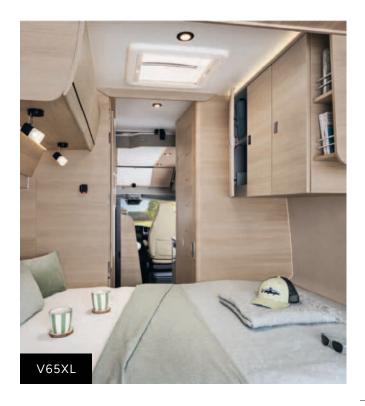

### V65XL: JACK-ASSISTED DROP-DOWN BED FOR 4 BEDS IN THE BLINK OF AN EYE!

The V65XL features a jack-assisted drop-down bed under its 2.88-metre high ceiling. When night falls, this double bed can be set up in an instant so you can travel as a group of four in complete comfort. Thanks to its large washroom and patented MODUL'SPACE® system, you can enjoy privacy while travelling with family and friends.