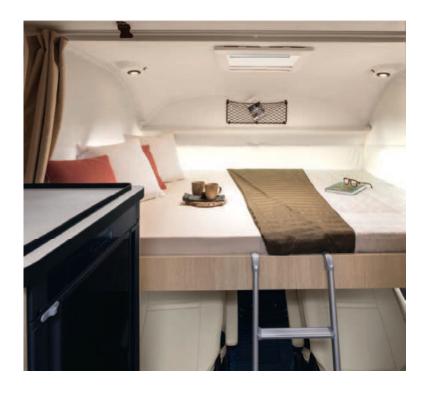

#### **BEDROOM**

- Permanent bed with aluminium base frame and active multilayer slats, with highly durable BULTEX® foam mattress
- High quality stretch fabric on permanent bed mattress
- Bedroom speaker
- Rear lintel storage