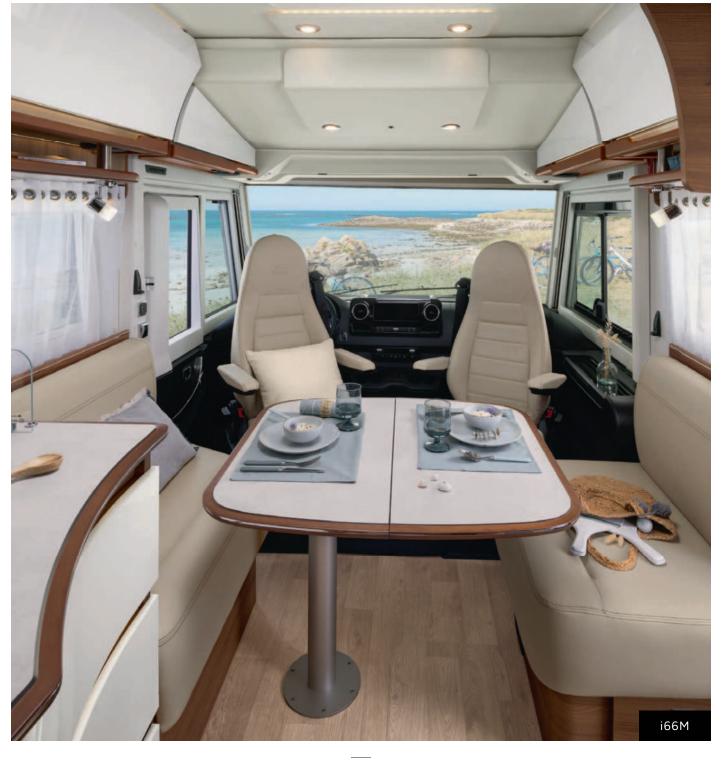

### THE BEST OF DISTINCTION, NOW WITH MERCEDES

This new DISTINCTION Series offers you a choice of four models and two layouts (central bed or twin beds), with two different lengths and heights.

Rediscover our iconic layouts in 7.54 metre long models (i66M, i96M) and their extended 8.15 metre versions (i166M, i196M) with even more fittings. The VSC chassis those extended models sit on enables the double floor to have more height and also delivers more ceiling height in your motorhome for even greater comfort.

## FEEL AT HOME IN YOUR DISTINCTION

The brand new redesigned NACARAT style brings the interior to life in your new DISTINCTION. It features noble materials and unrivalled finishes. You'll never want to leave after getting comfortable in your cosy haven.