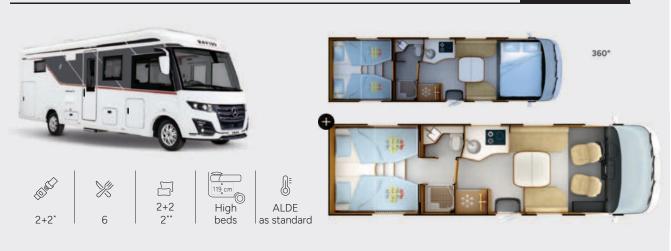

# THE BEST OF DISTINCTION, NOW WITH MERCEDES

Luxury should quite simply deliver as much comfort while parked as while driving. Our new DISTINCTION A-Class models now sit on a MERCEDES Sprinter base vehicle and offer a much easier driving experience. With its completely redesigned bodywork, this motorhome is sure to turn heads while driving and parked.

# THE BEST OF DISTINCTION, NOW ON MERCEDES

Our iconic DISTINCTION series has had a makeover and is ready to show off all of its finery. Its bodywork, featuring a curvy, streamlined exterior design, makes it stand out from all other motorhomes. This series boasts flowing, aerodynamic shapes. When you drive this motorhome, you'll be sure to turn heads.

### THE BEST OF DISTINCTION, NOW WITH MERCEDES

This new DISTINCTION Series offers you a choice of four models and two layouts (central bed or twin beds), with two different lengths and heights.

Rediscover our iconic layouts in 7.54 metre long models (i66M, i96M) and their extended 8.15 metre versions (i166M, i196M) with even more fittings. The VSC chassis those extended models sit on enables the double floor to have more height and also delivers more ceiling height in your motorhome for even greater comfort.