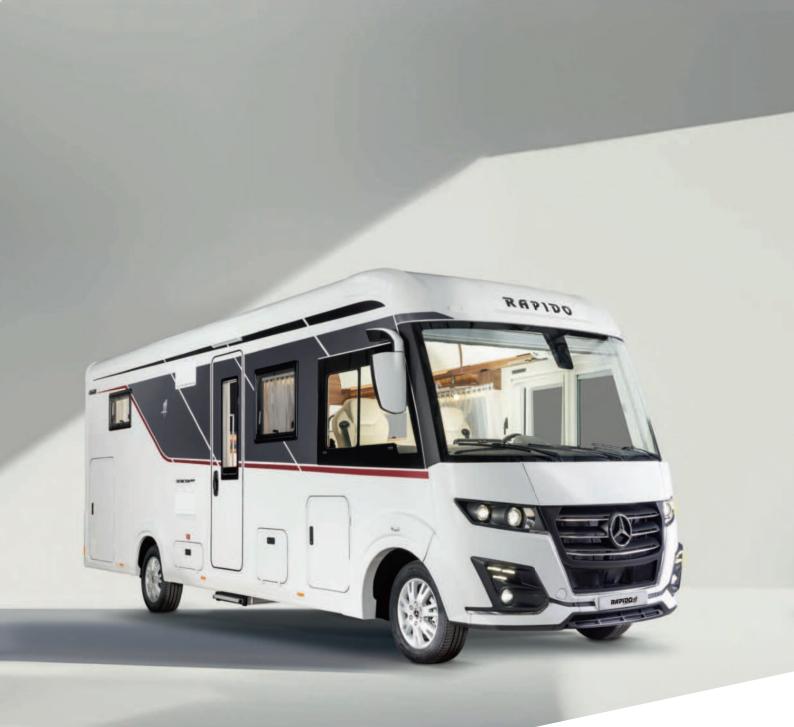

# THE BEST OF DISTINCTION, NOW WITH MERCEDES

Luxury should quite simply deliver as much comfort while parked as while driving. Our new DISTINCTION A-Class models now sit on a MERCEDES Sprinter base vehicle and offer a much easier driving experience. With its completely redesigned bodywork, this motorhome is sure to turn heads while driving and parked.

# THE BEST OF DISTINCTION, NOW ON MERCEDES

Our iconic DISTINCTION series has had a makeover and is ready to show off all of its finery. Its bodywork, featuring a curvy, streamlined exterior design, makes it stand out from all other motorhomes. This series boasts flowing, aerodynamic shapes. When you drive this motorhome, you'll be sure to turn heads.

### THE BEST OF DISTINCTION, NOW WITH MERCEDES

This new DISTINCTION Series offers you a choice of four models and two layouts (central bed or twin beds), with two different lengths and heights.

Rediscover our iconic layouts in 7.54 metre long models (i66M, i96M) and their extended 8.15 metre versions (i166M, i196M) with even more fittings. The VSC chassis those extended models sit on enables the double floor to have more height and also delivers more ceiling height in your motorhome for even greater comfort.