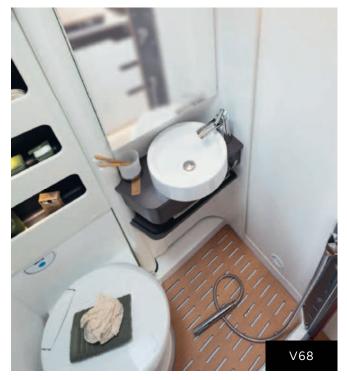

#### **WASHROOM**

- DUO'SPACE: washroom with swivelling partition to optimise space (V68)
- MODUL'SPACE®: with curved shower tray for greater ease (V55 and V65XL)
- White basin (V55 and V65XL: rectangular; V68: round)
- High storage unit with mirror doors (V55)
- Storage alcoves
- Laminate basin countertop
- Shower column with Plexiglass finish and shower head (V68)
- Towel rail
- Cup holder and cup
- LED lighting
- Camping toilet with removable tank
- Teak-style shower duckboard (V68)
- Laminate surface on shower walls
- Expansion tank in fresh water system for constant pressure