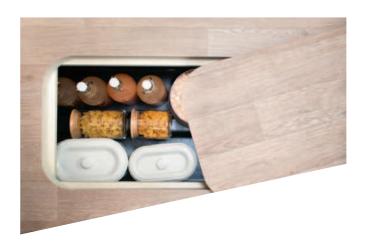

#### **KITCHEN**

- White drawer fronts with inbuilt matte black handles
- Refrigerator with freezer
- Extra spice rack on kitchen side (LUCEO: charcoal grey; NACARAT: glossy white)
- Kitchen unit:
- Backlit along the bottom
- Generous smooth stainless steel sink with glossy black glass cover
- Chromed brass kitchen tap with ceramic cartridge
- 2-hob overhanging screen-printed tempered glass stove top with dualfunction cover: splashback and worktop extension
- Worktop extension
- Inbuilt rubbish bin
- Wire basket for bottles (V68 and V65XL)
- Storage alcove
- Drawer storage with cutlery/pot spaces, electric central locking, and alarm if the engine starts with the drawers unlocked.