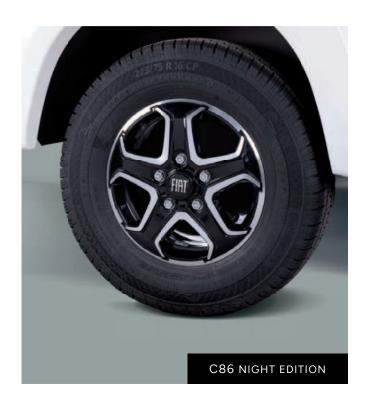

## NIGHT EDITION

Our compact low-profile C55\* and C86\* models now feature a brand new NIGHT EDITION finish. Distinctive both inside and out, it guarantees you style and comfort so you can tackle any adventure in your RAPIDO.

→ C55

→ C86