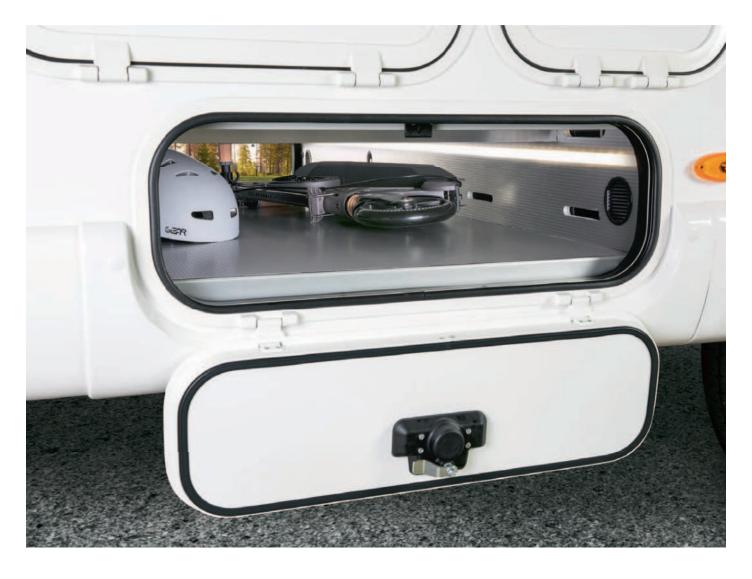

#### CONSTRUCTION

- XHP Xtrem Hybrid Protect insulation = polyurethane and polyether compound with aluminium beams
- Floor with 25 mm Styrofoam insulation and polyester underfloor
- Moulded internal bodywork walls
- Monobloc honeycomb ceiling
- Watertight floor seal protecting the side door area
- Storage area:
- Reinforced panels with TITAN finish
- Sliding curtain on storage area compartment for permanent access
- Detachable storage shelves
- Reinforced storage area floor covering
- Stowage bars