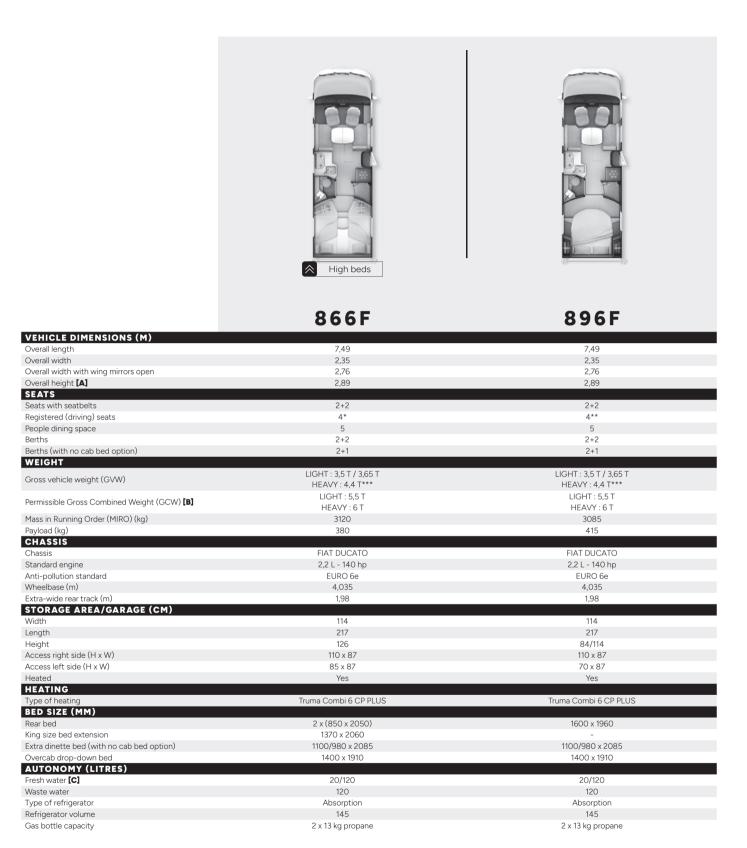

## **854F** • 6,99 m x 2,35 m

2+2 2+2+2\*\*

**866F** • 7,49 m x 2,35 m

2+2\*

2+2 2+1\*\*\*

High beds 360°

**896F** • 7,49 m x 2,35 m

<sup>\*</sup> Seats with seat belts: for registered (driving) seats, please refer to the technical manual available on our website.

\*\* With drop-down bed option.

\*\*\* With option of no cab bed.

## **EXTERNAL SLIDING STORAGE DRAWER**

• With key lock. Exclusive option for Series 8F.