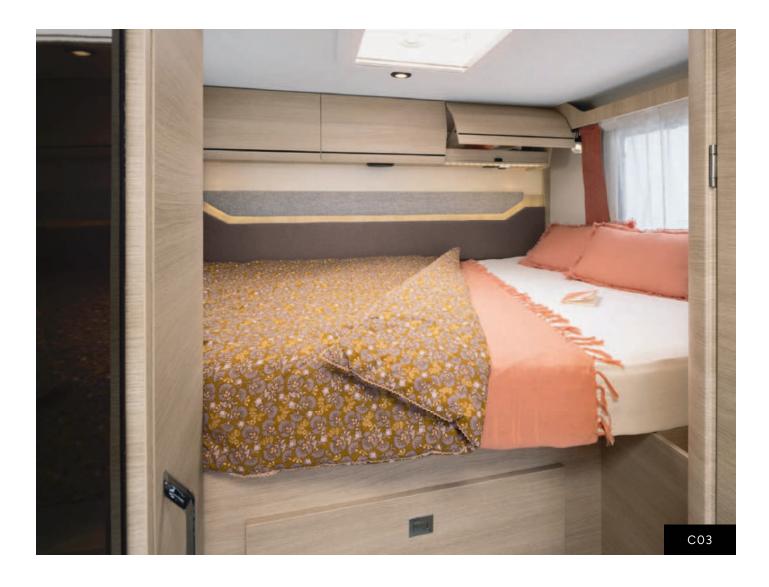

#### **BEDROOM**

- Permanent bed with aluminium base frame and active multilayer slats, with highly durable BULTEX® foam mattress
- High quality stretch fabric on permanent bed mattress
- Bedroom speaker
- Rear lintel storage