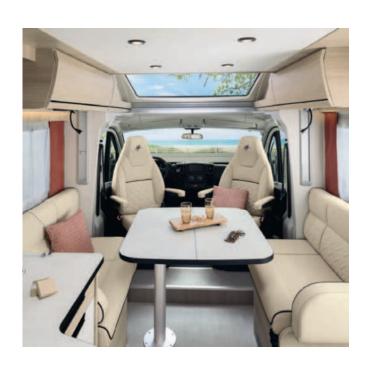

#### **CAB FITTINGS**

- Semi-automatic TEMPMATIC cab air conditioning
- MERCEDES MBUX 10.25" multimedia system with DAB technology
- AGUTI GIS Liner 1 swivel cab seats in fabric matching the living area (i66M and i96M)
- · AGUTI GIS Liner 3 swivel cab seats in fabric matching the living area (i166M and i196M) (EXECUTIVE PACK)
- AGUTI GIS Liner 3 swivel cab seats in fabric matching the living area, with heating and ventilation modes (option for i166M and
- Electric foldaway cab bed with slat base and BULTEX® foam mattress (150 x 191 cm) (i166M/i196M; i66M/i96M: EXECUTIVE PACK)
- Fabric finish on cab bed bottom and inbuilt spotlights with 'Coming Home' mode
- Electric dual-pleat thermal sliding windscreen blind: up/down (sunshade) and down/up (privacy screen)
- Driver's door with electric window
  Embroidered\*\*\* cab headrest covers
- Fabric cab bed bottom and edging strip

#### LIVING AREA FITTINGS

- · Large-screen digital control panel
- Two-way switch with 4 buttons for 4 modes with dimmer
- Living area door flyscreen
- External shower with hot and cold water
- Waste water drainage with electric valve control in the storage area
- Expansion tank in fresh water system for constant pressure
- WATERBOX/ENERGY BOX: easy, centralised access to the water pipes and electrical system (i166M, i196M)
- \* TEP: Polyamide-coated fabric.
- \*\* Only operates on 230 V supply.
- \*\*\* Embossing on leather upholstery.