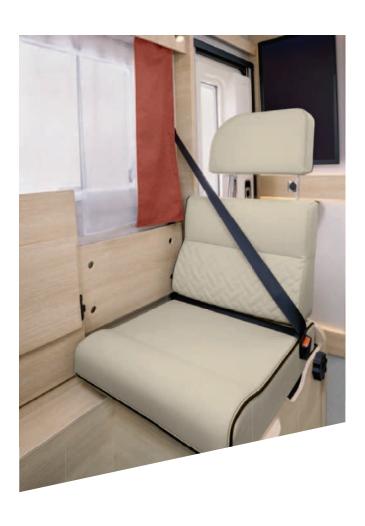

#### LIVING AREA FITTINGS

- Digital control panel
- Solar panel and reversing camera wiring
- Two 92 Ah AGM leisure batteries (with coupler, separator and booster)
- 3-point retractable safety belt(s) in living area
- USB-A and USB-C power outlets in living room/bedroom
- External shower with hot and cold water
- Living room speaker for greater sound quality when driving and parked