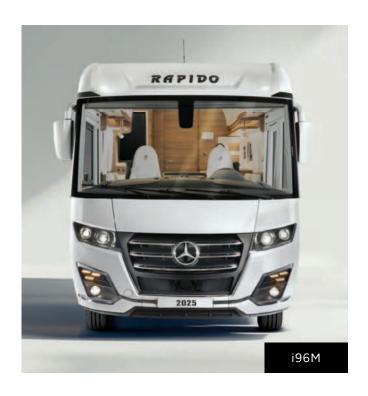

# THE BEST OF DISTINCTION, NOW ON MERCEDES

Our iconic DISTINCTION series has had a makeover and is ready to show off all of its finery. Its bodywork, featuring a curvy, streamlined exterior design, makes it stand out from all other motorhomes. This series boasts flowing, aerodynamic shapes. When you drive this motorhome, you'll be sure to turn heads.

The former M Series and DISTINCTION Series merge together to offer you the best that motorhomes can offer: superior level of fittings, unrivalled style and outstanding driving comfort.

Discover the features and specifications of our new DISTINCTION models as you browse the catalogue.

### THE BEST OF DISTINCTION, NOW WITH MERCEDES

This new DISTINCTION Series offers you a choice of four models and two layouts (central bed or twin beds), with two different lengths and heights.

Rediscover our iconic layouts in 7.54 metre long models (i66M, i96M) and their extended 8.15 metre versions (i166M, i196M) with even more fittings. The VSC chassis those extended models sit on enables the double floor to have more height and also delivers more ceiling height in your motorhome for even greater comfort.