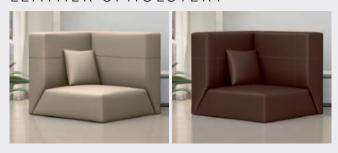

### LEATHER UPHOLSTERY

**AUSTIN** 

**BRAGA** 

  Glossy white overhead cupboard doors
- Push lock on overhead cupboard doors
- 100% LED ambient lighting in living room, kitchen and bedroom
- Soft touch ceiling fabric
- Four upholsteries available:
- TEP\* PALMA with quilted plant pattern (standard feature)
- 100% AUSTIN leather (option)
- New exclusive BUDAPEST fabric for DISTINCTION (option)
- New BRAGA 100% leather (option)
- DISTINCTION embroidery\*\*\* on left-side bench seat