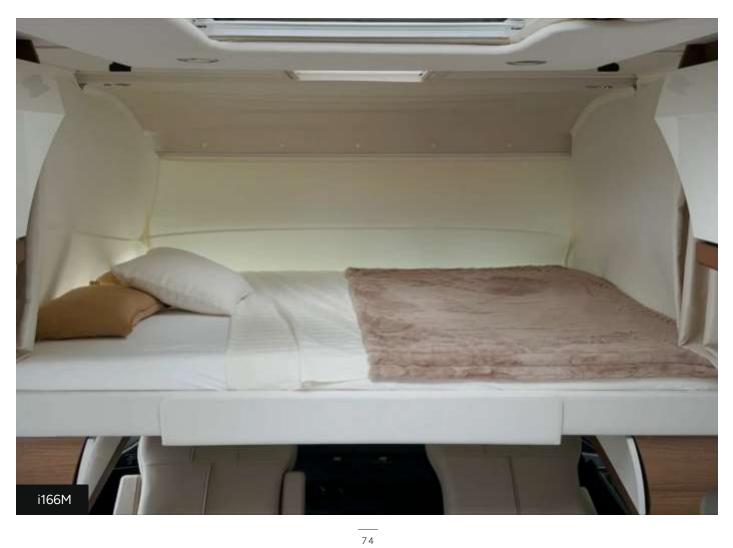

#### **BEDROOM**

- Wall-mounted wardrobes with curved door and push lock system (i96M and i196M)
- · Spotlight reading light with USB port
- · Backlighting on overhead cupboards and wall-mounted wardrobes (i96M and i196M)
- · Soft touch fabric-covered backlit headboard with electric recline on permanent bed (i166M, i196M)
- Permanent bed with aluminium base frame and active multilayer slats, with highly durable BULTEX® foam mattress
- Memory foam mattress topper on permanent bed (except i96M with TRUMA option)
- Retractable central bed base (i96M)
- Electric height-adjustable (30 cm) central bed with large storage area/garage
- Electric sliding step access to twin beds (i166M)
- Storage drawer in front of central bed base
- Electric pull-down wardrobes under end of the bed (one hanging space and one column of shelves) (i166M)
- Second TV space in bedroom with 12 V/coaxial/HDMI wiring