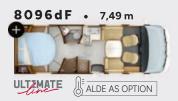

## **8086dF** • 7,20 m x 2,35 m

8096dF ULT MATE • 7,49 m x 2,35 m

<sup>\*</sup> Seats with seat belts: for registered (driving) seats, please refer to the technical manual available on our website.
\*\* With option of no cab bed.

## ULTEMATE

The 8066dF and 8096dF models feature a superior level of fittings reserved for the ULTIMATE LINE special edition series.

## ENJOY AN EXCLUSIVE EXPERIENCE WITH OUR TWO ULTIMATE LINE MODELS

Looking for an exclusive model?

Choose from our two ULTIMATE LINE special edition models: 8066dF and 8096dF. These models give you access to an exclusive range of fittings.