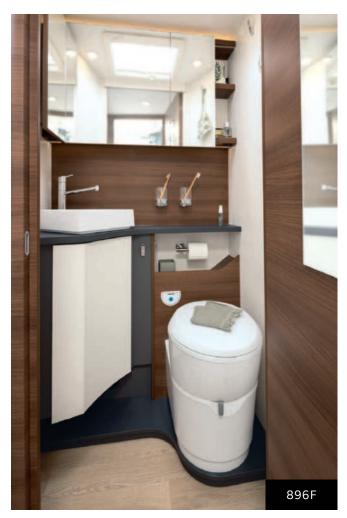

#### WASHROOM

- Washroom storage unit with two mirror doors and frosted RAPIDO logo
- Matte white washroom unit door with push-lock system
- Laminate basin countertop with aluminium-style finish
- DUO'SPACE: washroom with swivelling partition to optimise space (854F)
- Thermoformed rectangular basin with swivel brass mixer tap and ceramic cartridge (866F, 896F)
- Shower column with slate grey Plexiglas finish
- Skylight with blackout blind and flyscreen, and clothes drying rack
- Chrome finish washroom accessories
- Quick-clean thermoformed camping toilet compartment
- Expansion tank in fresh water system for constant pressure