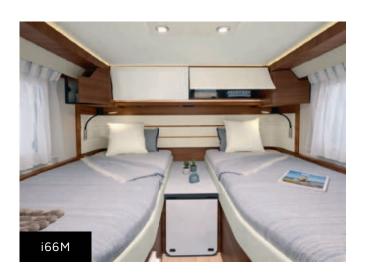

#### **BEDROOM**

- Wall-mounted wardrobes with curved door and push lock system (i96M and i196M)
- · Spotlight reading light with USB port
- · Backlighting on overhead cupboards and wall-mounted wardrobes (i96M and i196M)
- · Soft touch fabric-covered backlit headboard with electric recline on permanent bed (i166M, i196M)
- Permanent bed with aluminium base frame and active multilayer slats, with highly durable BULTEX® foam mattress
- Memory foam mattress topper on permanent bed (except i96M with TRUMA option)
- Retractable central bed base (i96M)
- Electric height-adjustable (30 cm) central bed with large storage area/garage
- Electric sliding step access to twin beds (i166M)
- Storage drawer in front of central bed base
- Electric pull-down wardrobes under end of the bed (one hanging space and one column of shelves) (i166M)
- Second TV space in bedroom with 12 V/coaxial/HDMI wiring