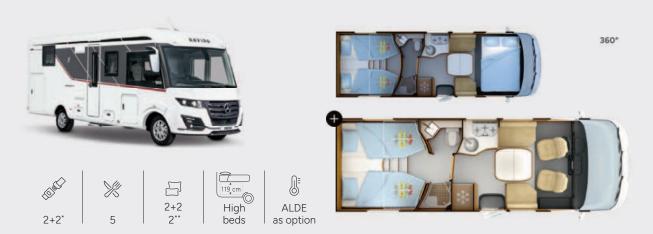

### THE BEST OF DISTINCTION, NOW WITH MERCEDES

This new DISTINCTION Series offers you a choice of four models and two layouts (central bed or twin beds), with two different lengths and heights.

Rediscover our iconic layouts in 7.54 metre long models (i66M, i96M) and their extended 8.15 metre versions (i166M, i196M) with even more fittings. The VSC chassis those extended models sit on enables the double floor to have more height and also delivers more ceiling height in your motorhome for even greater comfort.

i66M **7,54 m** x 2,35 m

**NEW FOR 2025** 

**i96M 7,54 m** x 2,35 m

**NEW FOR 2025** 

i166M **8,15 m** x 2,35 m

**NEW FOR 2025** 

<sup>\*</sup> Seats with seat belts: for registered (driving) seats, please refer to the technical manual available on our website.
\*\* With option of no cab bed.