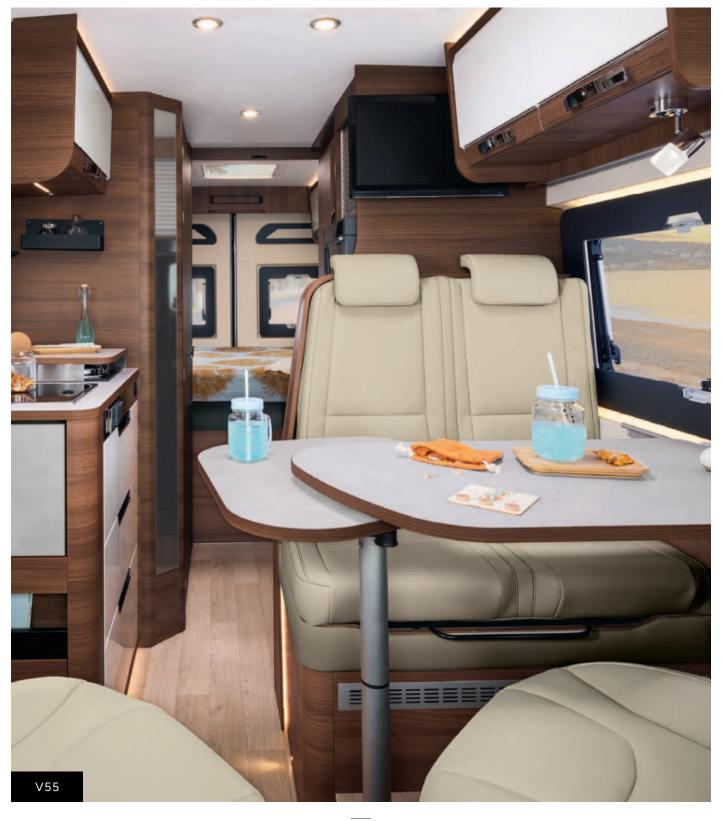

### **V55: 100% INNOVATION**

The V55 is a unique model in the campervan world. It boasts all the comforts of home thanks to its large swivelling MODUL'SPACE® wardrobe, which is a RAPIDO patented innovation. This large wardrobe can rotate out and frees up the shower space by sitting above the bed. At night, it moves back into the shower space to free up the sleeping area.

#### LIVING ROOM

- Living room window finish with backlit Plexiglass (LUCEO: charcoal grey; NACARAT: glossy white)
- · Living room bench seat:
- Ultra-comfortable upholstery shape
- Depth-adjustable seat
- Height-adjustable headrests
- Wooden edging strip
- Side backlighting
- Storage under dinette seat bench
- Table with extension (V55, V68)
- Spotlight under overhead cupboards with inbuilt USB port (LUCEO: matte black; NACARAT: chrome)
- TV wiring and mount
- ISOFIX attachment system

#### **KITCHEN**

- White drawer fronts with inbuilt matte black handles
- Refrigerator with freezer
- Extra spice rack on kitchen side (LUCEO: charcoal grey; NACARAT: glossy white)
- Kitchen unit:
- Backlit along the bottom
- Generous smooth stainless steel sink with glossy black glass cover
- Chromed brass kitchen tap with ceramic cartridge
- 2-hob overhanging screen-printed tempered glass stove top with dualfunction cover: splashback and worktop extension
- Worktop extension
- Inbuilt rubbish bin
- Wire basket for bottles (V68 and V65XL)
- Storage alcove
- Drawer storage with cutlery/pot spaces, electric central locking, and alarm if the engine starts with the drawers unlocked.