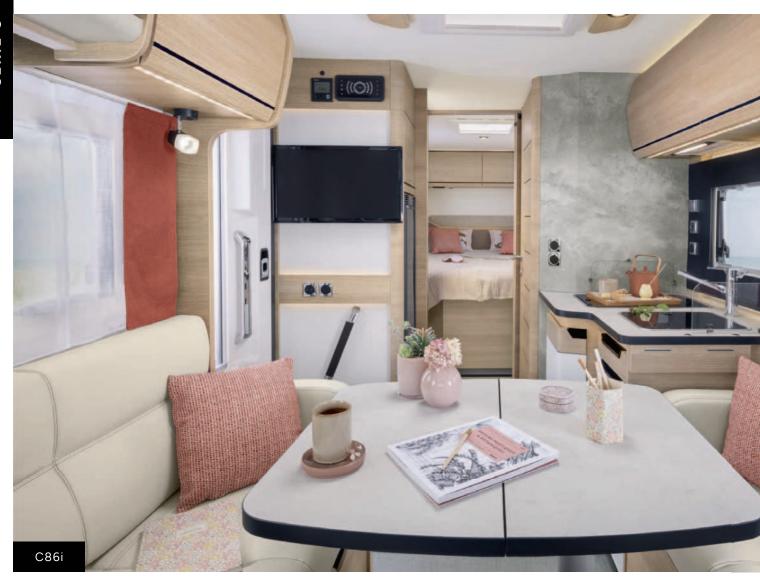

standard fittings so you can travel with complete freedom.





## ADD ANOTHER DIMENSION TO YOUR TRAVELS

Whether you choose a low-profile or an A-class, you are sure to find a C Series model to suit your needs with our wide range of layouts, styles and looks.

#### **COMPREHENSIVE RANGE**

## FROM COMPACT LOW-PROFILE MODELS...

When you choose a compact model from the RAPIDO range, you have plenty of choice! Whether you are looking for comfort or handling, our four low-profile models have what you need.

## TO COMPACT A-CLASS MODELS...

Want more space and an extra bed? Why not choose the A-Class version of our compact models? With a comfortable cab bed in the front, you'll enjoy great comfort whether you're travelling as a couple or a group of four.



















































### **606F** • 6,69 m x 2,35 m



2+2



**666F** • **7,49 m** x 2,35 m



2+1

High 2+2\*\* beds

ALDE as option



**686F** • **7,20 m** x 2,35 m



2+1 2+2\*\*





<sup>\*</sup> Seats with seat belts: for registered (driving) seats, please refer to the technical manual available on our website.
\*\* With drop-down bed option.

### **696F** • **7,49 m** x 2,35 m





## ELECTRIC DROP-DOWN BED

#### AVAILABLE AS AN OPTION ON ALL MODELS\*

- Direct and indirect lightning incorporated in the underneath finish of the drop-down bed
- Integrated with the living area style
- Privacy curtain
- Storage net (except 606F)
- Slat base and BULTEX® foam mattress
- Height under drop-down bed: 1.93 m (1.95 m in 606F)
- 65 cm to 85 cm clearance between the top of the mattress and the ceili