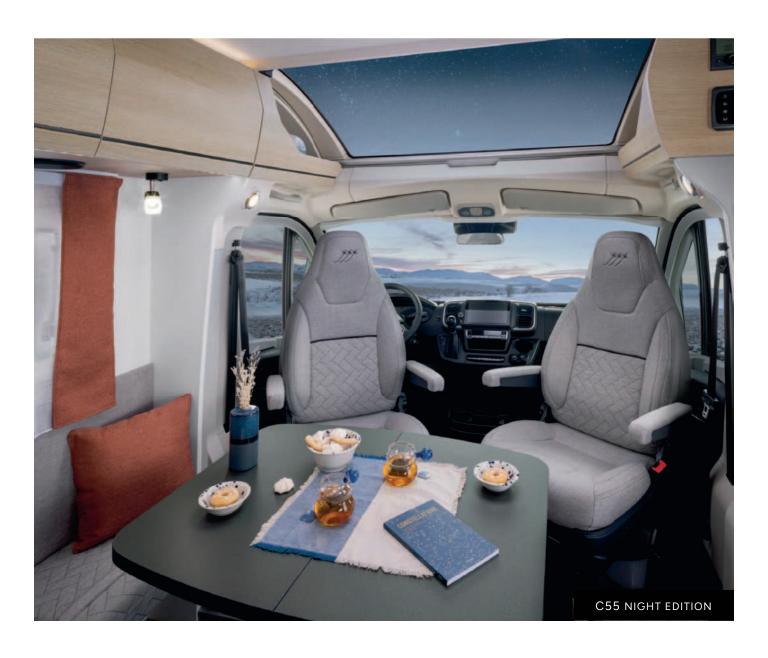

## NIGHT EDITION

Our compact low-profile C55\* and C86\* models now feature a brand new NIGHT EDITION finish. Distinctive both inside and out, it guarantees you style and comfort so you can tackle any adventure in your RAPIDO.

#### **PARKED**

- Unique LUCEO interior style with black accessories
- · Brand new exclusive fabric style with quilting and geometric pattern: DUBROVNIK
- TRUMA COMBI 4 EH DIESEL (diesel + electricity) with altitude kit and CP PLUS heating control panel (requires second living-area battery)
- · Heated waste water tank
- SELECT Pack as standard