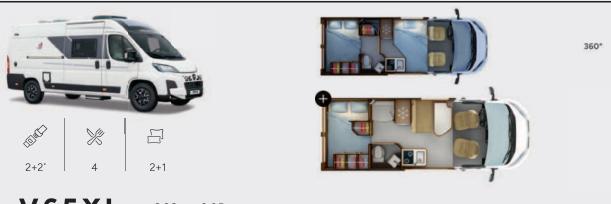

#### **SERIE DISTINCTION**

A-CLASS MODELS
WITH MERCEDES AL-KO CHASSIS,
EXTRA-WIDE REAR TRACK
AND STORAGE DOUBLE FLOOR

**V65XL** • 6,36 m x 2,05 m

**V68** • 6,36 m x 2,05 m