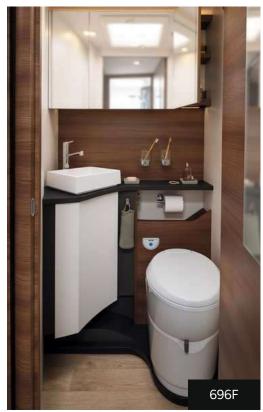

### **696F** • **7,49 m** x 2,35 m

#### **WASHROOM**

- DUO'SPACE: washroom with swivelling partition to optimise space (V68)
- MODUL'SPACE®: with curved shower tray for greater ease (V55 and V65XL)
- White basin (V55 and V65XL: rectangular; V68: round)
- High storage unit with mirror doors (V55)
- Storage alcoves
- Laminate basin countertop
- Shower column with Plexiglass finish and shower head (V68)
- Towel rail
- Cup holder and cup
- LED lighting
- Camping toilet with removable tank
- Teak-style shower duckboard (V68)
- Laminate surface on shower walls
- Expansion tank in fresh water system for constant pressure