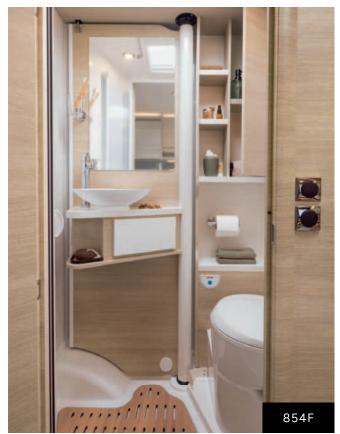

#### **WASHROOM**

- DUO'SPACE: washroom with swivelling partition to optimise space (V68)
- MODUL'SPACE®: with curved shower tray for greater ease (V55 and V65XL)
- White basin (V55 and V65XL: rectangular; V68: round)
- High storage unit with mirror doors (V55)
- Storage alcoves
- Laminate basin countertop
- Shower column with Plexiglass finish and shower head (V68)
- Towel rail
- Cup holder and cup
- LED lighting
- Camping toilet with removable tank
- Teak-style shower duckboard (V68)
- Laminate surface on shower walls
- Expansion tank in fresh water system for constant pressure

#### WASHROOM

- Washroom storage unit with two mirror doors and frosted RAPIDO logo
- Matte white washroom unit door with push-lock system
- Laminate basin countertop with aluminium-style finish
- DUO'SPACE: washroom with swivelling partition to optimise space (854F)
- Thermoformed rectangular basin with swivel brass mixer tap and ceramic cartridge (866F, 896F)
- Shower column with slate grey Plexiglas finish
- Skylight with blackout blind and flyscreen, and clothes drying rack
- Chrome finish washroom accessories
- Quick-clean thermoformed camping toilet compartment
- Expansion tank in fresh water system for constant pressure