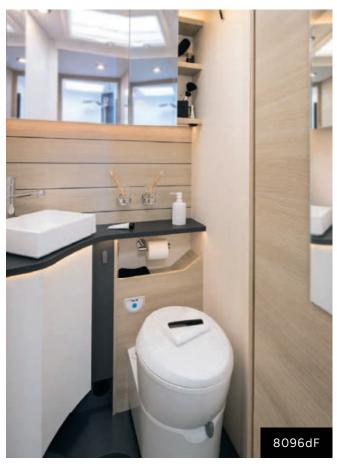

#### WASHROOM

- Washroom storage unit with two mirror doors and frosted RAPIDO logo
- Matte white washroom unit door with push-lock system
- Laminate basin countertop with aluminium-style finish
- Thermoformed rectangular basin with swivel brass mixer tap and ceramic cartridge
- Shower column with slate grey Plexiglas finish (8086dF)
- Skylight with blackout blind and flyscreen, and clothes drying rack
- Chrome finish washroom accessories
- Quick-clean thermoformed camping toilet compartment
- Expansion tank in fresh water system for constant pressure