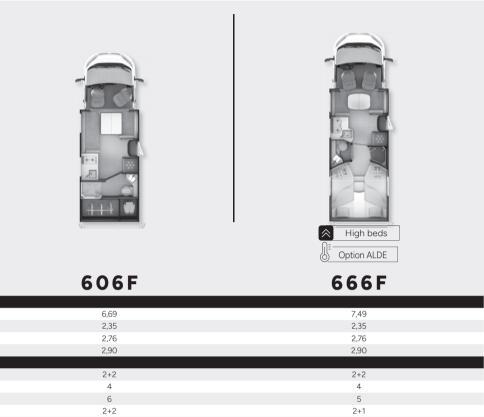

### **606F** • 6,69 m x 2,35 m

2+2

**666F** • **7,49 m** x 2,35 m

2+1

High 2+2\*\* beds

ALDE as option

**686F** • **7,20 m** x 2,35 m

2+1 2+2\*\*