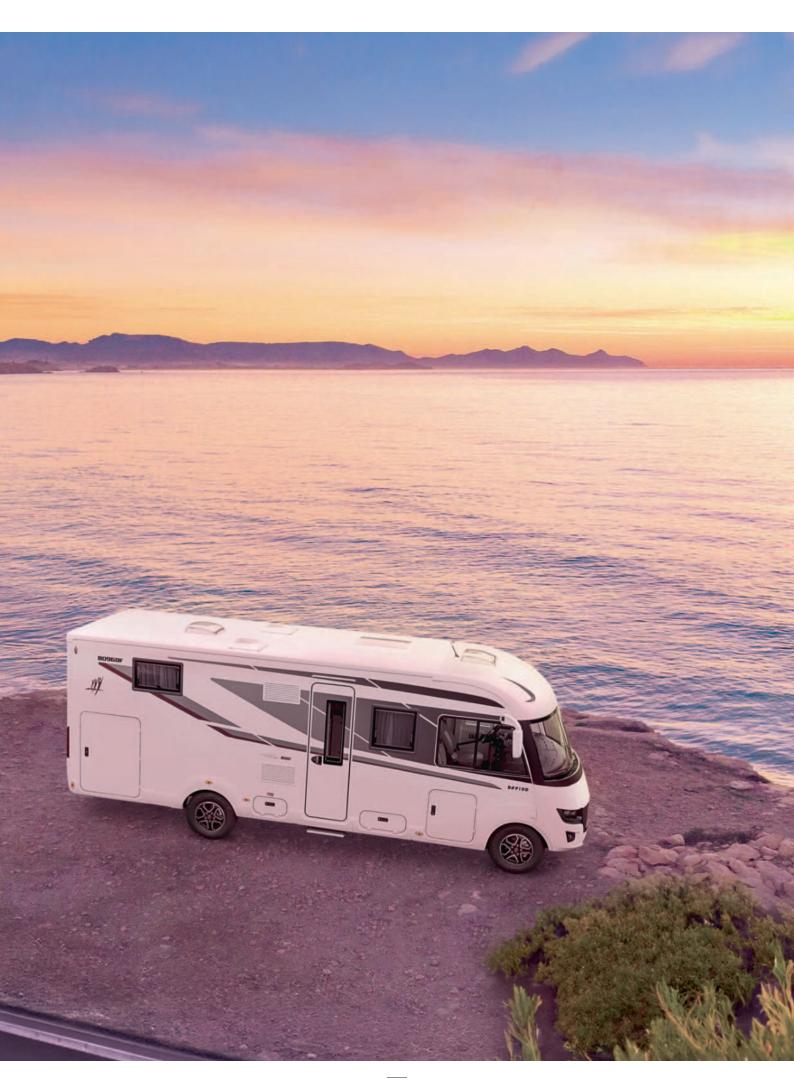

#### SERIE 80dF

A-CLASS MODELS WITH FIAT AL-KO CHASSIS, EXTRA-WIDE REAR TRACK AND STORAGE DOUBLE FLOOR

## **CHARISMATIC FRONT**

Series 80dF models feature a streamlined, stylish grille. This matte black grille with centred chrome RAPIDO logo sits between two LED day running lights.