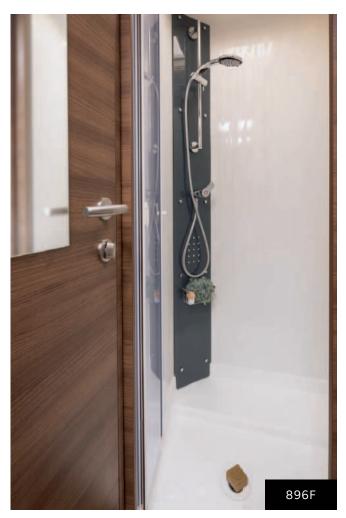

#### WASHROOM

- Washroom storage unit with two mirror doors and frosted RAPIDO logo
- Matte white washroom unit door with push-lock system
- Laminate basin countertop with aluminium-style finish
- DUO'SPACE: washroom with swivelling partition to optimise space (854F)
- Thermoformed rectangular basin with swivel brass mixer tap and ceramic cartridge (866F, 896F)
- Shower column with slate grey Plexiglas finish
- Skylight with blackout blind and flyscreen, and clothes drying rack
- Chrome finish washroom accessories
- Quick-clean thermoformed camping toilet compartment
- Expansion tank in fresh water system for constant pressure