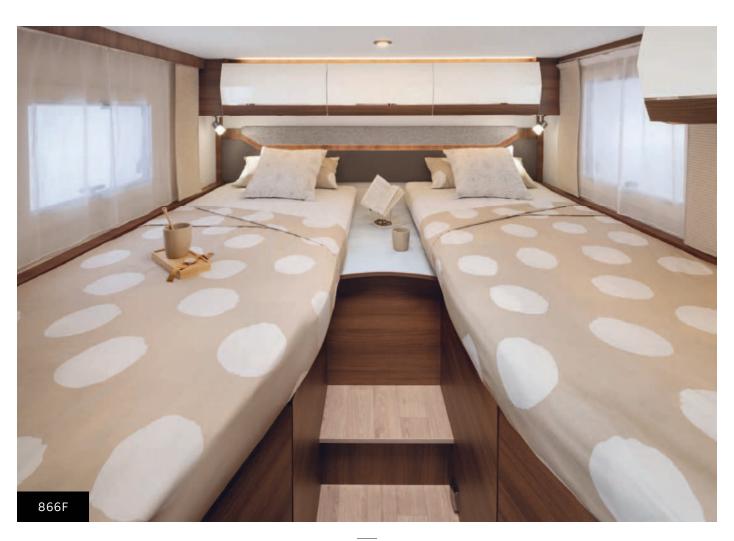

## **854F** • 6,99 m x 2,35 m

2+2 2+2+2\*\*

**866F** • 7,49 m x 2,35 m

2+2\*

2+2 2+1\*\*\*

High beds 360°

**896F** • 7,49 m x 2,35 m

<sup>\*</sup> Seats with seat belts: for registered (driving) seats, please refer to the technical manual available on our website.

\*\* With drop-down bed option.

\*\*\* With option of no cab bed.