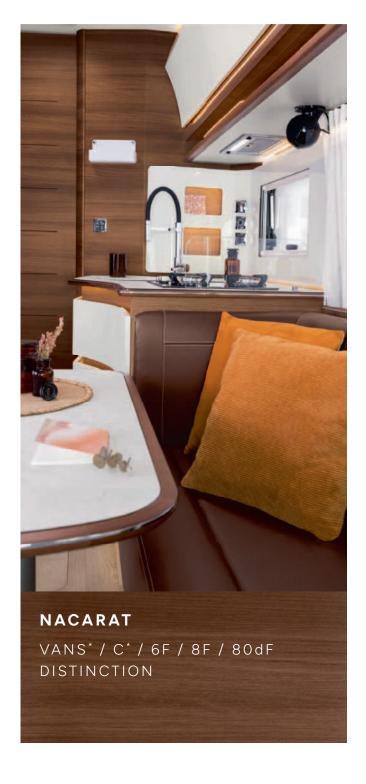

## FEEL AT HOME IN YOUR DISTINCTION

The brand new redesigned NACARAT style brings the interior to life in your new DISTINCTION. It features noble materials and unrivalled finishes. You'll never want to leave after getting comfortable in your cosy haven.

#### **STYLE**

- LUCEO furniture:
- Black trim on overhead cupboard doors
- Textured grey slate surface on back of dinette and side of kitchen unit
- Non-woven flooring
- Light mineral laminate surface on kitchen worktop and living room table with black veneer edging strip
- NACARAT furniture:
- Glossy white overhead cupboard doors
- Light mineral laminate surface on kitchen worktop and living room table with wood-colour veneer edging strip
- Horizontal wood grain
- Automatic indoor/outdoor LED lighting with 'Coming Home/Leaving Home' mode