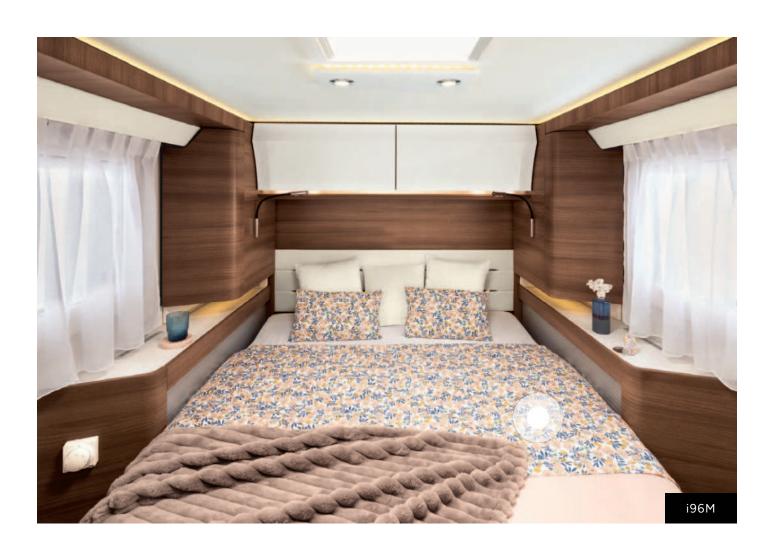

## FEEL AT HOME IN YOUR DISTINCTION

The brand new redesigned NACARAT style brings the interior to life in your new DISTINCTION. It features noble materials and unrivalled finishes. You'll never want to leave after getting comfortable in your cosy haven.

#### **BEDROOM**

- Permanent bed with aluminium base frame and active multilayer slats, with highly durable BULTEX® foam mattress
- High quality stretch fabric on permanent bed mattress
- Bedroom speaker
- Rear lintel storage