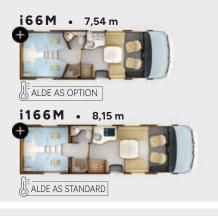

i66M **7,54 m** x 2,35 m

**NEW FOR 2025** 

**i96M 7,54 m** x 2,35 m

**NEW FOR 2025** 

i166M **8,15 m** x 2,35 m

**NEW FOR 2025** 

<sup>\*</sup> Seats with seat belts: for registered (driving) seats, please refer to the technical manual available on our website.
\*\* With option of no cab bed.

### THE BEST OF DISTINCTION, NOW WITH MERCEDES

This new DISTINCTION Series offers you a choice of four models and two layouts (central bed or twin beds), with two different lengths and heights.

Rediscover our iconic layouts in 7.54 metre long models (i66M, i96M) and their extended 8.15 metre versions (i166M, i196M) with even more fittings. The VSC chassis those extended models sit on enables the double floor to have more height and also delivers more ceiling height in your motorhome for even greater comfort.