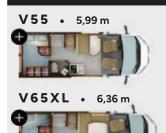

### **V55: 100% INNOVATION**

The V55 is a unique model in the campervan world. It boasts all the comforts of home thanks to its large swivelling MODUL'SPACE® wardrobe, which is a RAPIDO patented innovation. This large wardrobe can rotate out and frees up the shower space by sitting above the bed. At night, it moves back into the shower space to free up the sleeping area.

### V65XL: JACK-ASSISTED DROP-DOWN BED FOR 4 BEDS IN THE BLINK OF AN EYE!

The V65XL features a jack-assisted drop-down bed under its 2.88-metre high ceiling. When night falls, this double bed can be set up in an instant so you can travel as a group of four in complete comfort. Thanks to its large washroom and patented MODUL'SPACE® system, you can enjoy privacy while travelling with family and friends.