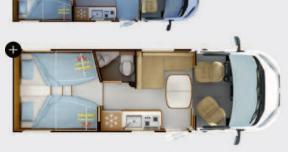

### **606F** • 6,69 m x 2,35 m

2+2

**666F** • **7,49 m** x 2,35 m

2+1

High 2+2\*\* beds

ALDE as option

**686F** • **7,20 m** x 2,35 m

2+1 2+2\*\*

## A CLEAR IDENTITY

The winds of change are blowing through RAPIDO's Series 6F low-profile models. You'll love the appearance of their low-profile hood which gives them a distinctive style.

#### **CRAFTED EXTERIOR**

The SKYVIEW panoramic roof provides a sporty look as well as unrivalled natural light inside. It is fitted with a handy electric defroster for unmatched comfort. And its rear panel with designer pillars is sure to attract admiring looks on the road.

#### **ELEGANT INTERIOR**

Inside, you can enjoy unequalled style by selecting between our LUCEO and NACARAT styles and our PALMA and NOUMEA\* upholsteries, which are included as standard.

### WITH OR WITHOUT DROP-DOWN BED

Configure your Series 6F however you like. The electric drop-down double bed is available as an option for all models (standard feature for 606F). This gives you four berths in your vehicle.