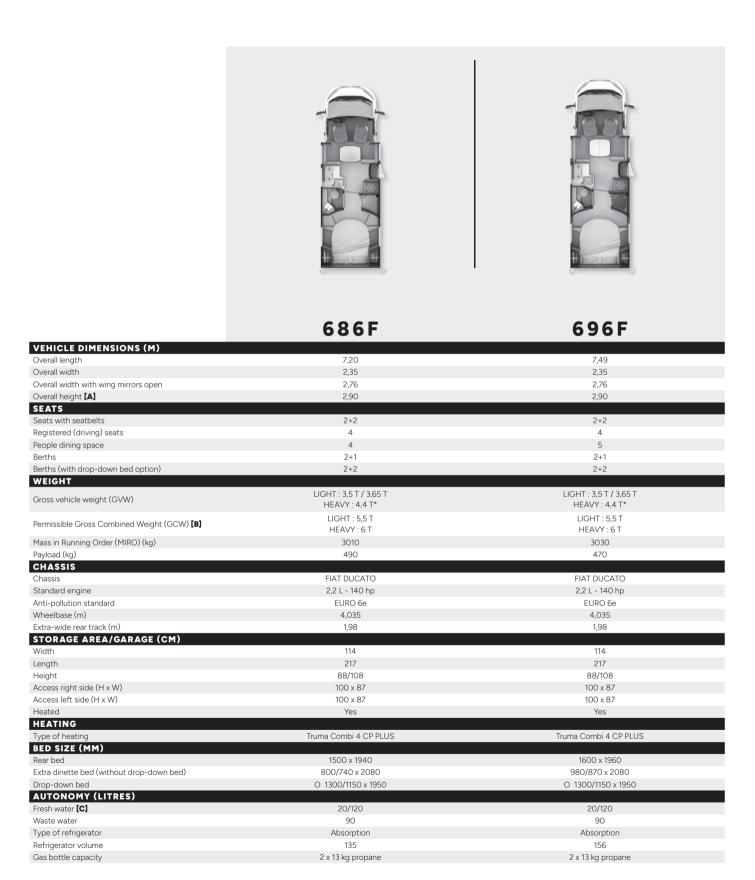

### **606F** • 6,69 m x 2,35 m

2+2

**666F** • **7,49 m** x 2,35 m

2+1

High 2+2\*\* beds

ALDE as option

**686F** • **7,20 m** x 2,35 m

2+1 2+2\*\*

<sup>\*</sup> Seats with seat belts: for registered (driving) seats, please refer to the technical manual available on our website.
\*\* With drop-down bed option.

### **696F** • **7,49 m** x 2,35 m