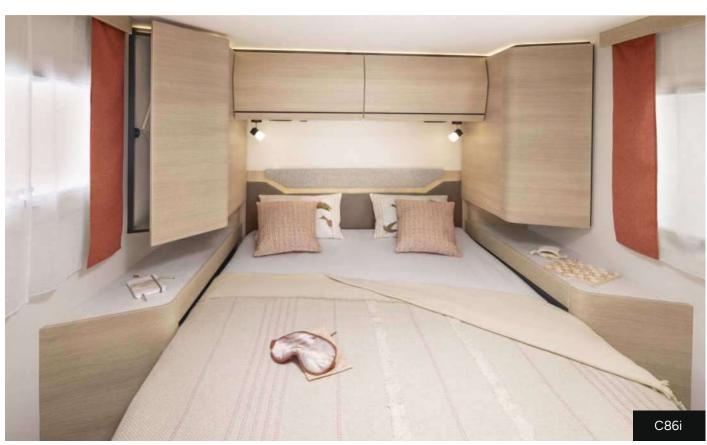

#### **BEDROOM**

- Wall-mounted wardrobes with push lock system (C50, C86 and C86i)
- Stylish bedside tables with open alcoves and 12 V plug (C50, C86 and C86i)
- Spotlight under overhead cupboard with USB port
- Fabric-covered backlit headboard
- Permanent bed with aluminium base frame and active multilayer slats, with highly durable BULTEX® foam mattress
- Adjustable footboard for easier storage access
- Retractable central bed base (C50, C86 and C86i)
- Second TV space in bedroom with 12V/coaxial/HDMI wiring