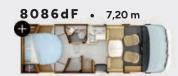

## **8086dF** • 7,20 m x 2,35 m

8096dF ULT MATE • 7,49 m x 2,35 m

<sup>\*</sup> Seats with seat belts: for registered (driving) seats, please refer to the technical manual available on our website.
\*\* With option of no cab bed.