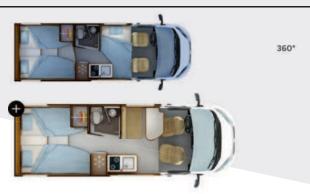

## WHEN CHOOSING YOUR RAPIDO,

FIRST SELECT YOUR LAYOUT

#### **CAMPERVANS**

#### COMPACT

#### **SPACIOUS**

FIAT

**SERIE VANS** 

CAMPERVANS
WITH FIAT CHASSIS

FIAT

FIAT

SERIE C

COMPACT LOW-PROFILE MODELS
WITH SPECIAL FIAT CHASSIS