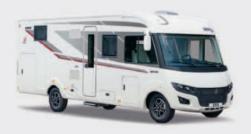

# THE BEST OF DISTINCTION, NOW WITH MERCEDES

Luxury should quite simply deliver as much comfort while parked as while driving. Our new DISTINCTION A-Class models now sit on a MERCEDES Sprinter base vehicle and offer a much easier driving experience. With its completely redesigned bodywork, this motorhome is sure to turn heads while driving and parked.

# THE BEST OF DISTINCTION, NOW ON MERCEDES

Our iconic DISTINCTION series has had a makeover and is ready to show off all of its finery. Its bodywork, featuring a curvy, streamlined exterior design, makes it stand out from all other motorhomes. This series boasts flowing, aerodynamic shapes. When you drive this motorhome, you'll be sure to turn heads.

#### **THINK BIG**

Available in two lengths (7.54 m and 8.15 m) and two heights delivering up to 2.03 m of ceiling height, our DISTINCTION models have everything you could want or need.

#### 180° JOURNEYS

Thanks to the new bodywork design and brand new dashboard, you can enjoy greatly improved visibility through the windscreen, with extra ground visibility of around 60 cm. The driver and passenger windows have also been enlarged for your complete comfort, safety and enjoyment while driving.