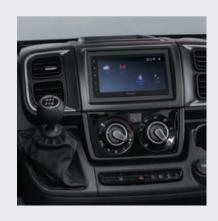

#### ON THE ROAD

- · Metallic black cab
- · Brand new, exclusive décor
- SMART PACK as standard (16" two-tone light alloy rims, leather steering wheel, grey finish on air vent)
- RELAX PACK as standard (TPMS, electric parking) break)
- DAB multimedia system with large 9" touchscreen, inbuilt GPS and APPLE CAR PLAY/ANDROID **AUTO**

#### **CAB FITTINGS**

- Semi-automatic TEMPMATIC cab air conditioning
- MERCEDES MBUX 10.25" multimedia system with DAB technology
- AGUTI GIS Liner 1 swivel cab seats in fabric matching the living area (i66M and i96M)
- · AGUTI GIS Liner 3 swivel cab seats in fabric matching the living area (i166M and i196M) (EXECUTIVE PACK)
- AGUTI GIS Liner 3 swivel cab seats in fabric matching the living area, with heating and ventilation modes (option for i166M and
- Electric foldaway cab bed with slat base and BULTEX® foam mattress (150 x 191 cm) (i166M/i196M; i66M/i96M: EXECUTIVE PACK)
- Fabric finish on cab bed bottom and inbuilt spotlights with 'Coming Home' mode
- Electric dual-pleat thermal sliding windscreen blind: up/down (sunshade) and down/up (privacy screen)
- Driver's door with electric window
  Embroidered\*\*\* cab headrest covers
- Fabric cab bed bottom and edging strip