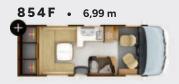

## **854F** • 6,99 m x 2,35 m

2+2 2+2+2\*\*

**866F** • 7,49 m x 2,35 m

2+2\*

2+2 2+1\*\*\*

High beds 360°

**896F** • 7,49 m x 2,35 m

<sup>\*</sup> Seats with seat belts: for registered (driving) seats, please refer to the technical manual available on our website.

## 854F: SPACIOUS AND ENJOYABLE

Love motorhomes with a big living room and all the comfort? Then this is your dream model: the 854F! In this 6.99-metre long version, there's no longer any need to compromise between large living spaces and practical, accessible storage.

layout and provides a generous amount of living space. The level floor throughout the vehicle adds to this feeling of spaciousness.