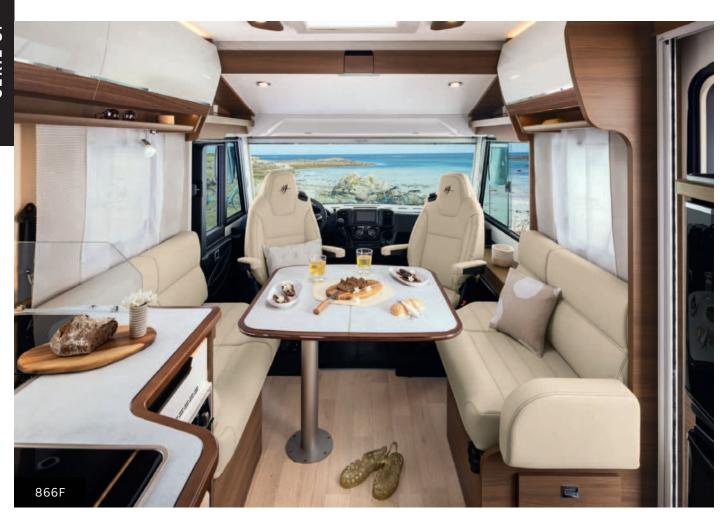

# THE BEST OF DISTINCTION, NOW ON MERCEDES

Our iconic DISTINCTION series has had a makeover and is ready to show off all of its finery. Its bodywork, featuring a curvy, streamlined exterior design, makes it stand out from all other motorhomes. This series boasts flowing, aerodynamic shapes. When you drive this motorhome, you'll be sure to turn heads.

The former M Series and DISTINCTION Series merge together to offer you the best that motorhomes can offer: superior level of fittings, unrivalled style and outstanding driving comfort.

Discover the features and specifications of our new DISTINCTION models as you browse the catalogue.

### THE BEST OF DISTINCTION, NOW WITH MERCEDES

This new DISTINCTION Series offers you a choice of four models and two layouts (central bed or twin beds), with two different lengths and heights.

Rediscover our iconic layouts in 7.54 metre long models (i66M, i96M) and their extended 8.15 metre versions (i166M, i196M) with even more fittings. The VSC chassis those extended models sit on enables the double floor to have more height and also delivers more ceiling height in your motorhome for even greater comfort.