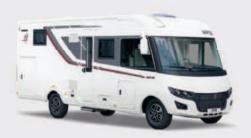

# THE BEST OF DISTINCTION, NOW WITH MERCEDES

Luxury should quite simply deliver as much comfort while parked as while driving. Our new DISTINCTION A-Class models now sit on a MERCEDES Sprinter base vehicle and offer a much easier driving experience. With its completely redesigned bodywork, this motorhome is sure to turn heads while driving and parked.

# THE BEST OF DISTINCTION, NOW ON MERCEDES

Our iconic DISTINCTION series has had a makeover and is ready to show off all of its finery. Its bodywork, featuring a curvy, streamlined exterior design, makes it stand out from all other motorhomes. This series boasts flowing, aerodynamic shapes. When you drive this motorhome, you'll be sure to turn heads.

### THE BEST OF DISTINCTION, NOW WITH MERCEDES

This new DISTINCTION Series offers you a choice of four models and two layouts (central bed or twin beds), with two different lengths and heights.

Rediscover our iconic layouts in 7.54 metre long models (i66M, i96M) and their extended 8.15 metre versions (i166M, i196M) with even more fittings. The VSC chassis those extended models sit on enables the double floor to have more height and also delivers more ceiling height in your motorhome for even greater comfort.