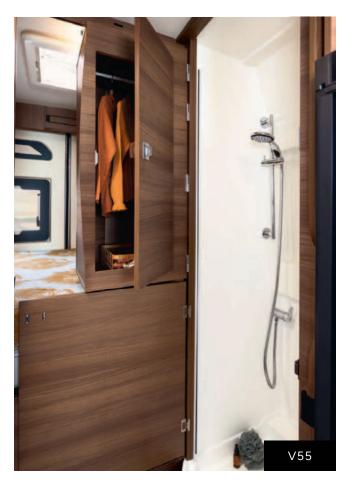

#### **WASHROOM**

- DUO'SPACE: washroom with swivelling partition to optimise space (V68)
- MODUL'SPACE®: with curved shower tray for greater ease (V55 and V65XL)
- White basin (V55 and V65XL: rectangular; V68: round)
- High storage unit with mirror doors (V55)
- Storage alcoves
- Laminate basin countertop
- Shower column with Plexiglass finish and shower head (V68)
- Towel rail
- Cup holder and cup
- LED lighting
- Camping toilet with removable tank
- Teak-style shower duckboard (V68)
- Laminate surface on shower walls
- Expansion tank in fresh water system for constant pressure

### **V55: 100% INNOVATION**

The V55 is a unique model in the campervan world. It boasts all the comforts of home thanks to its large swivelling MODUL'SPACE® wardrobe, which is a RAPIDO patented innovation. This large wardrobe can rotate out and frees up the shower space by sitting above the bed. At night, it moves back into the shower space to free up the sleeping area.