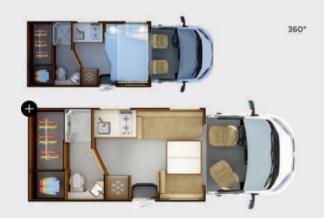

### **606F** • 6,69 m x 2,35 m

2+2

**666F** • **7,49 m** x 2,35 m

2+1

High 2+2\*\* beds

ALDE as option

**686F** • **7,20 m** x 2,35 m

2+1 2+2\*\*

### WITH OR WITHOUT DROP-DOWN BED

Configure your Series 6F however you like. The electric drop-down double bed is available as an option for all models (standard feature for 606F). This gives you four berths in your vehicle.