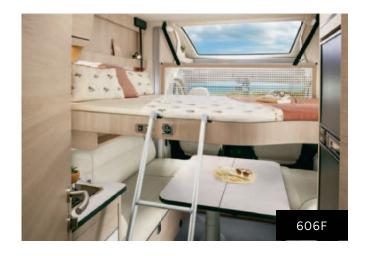

#### **WASHROOM**

- Washroom storage unit with two mirror doors and frosted RAPIDO logo (except 606F)
- High storage unit with mirror (606F)
- Large full-width rear washroom with XXL rear storage (606F)
- Matte white washroom unit door with push-lock system
- Laminate basin countertop with aluminium-style finish
- Thermoformed rectangular basin with swivel brass mixer tap and ceramic cartridge
- Shower column with slate grey Plexiglas finish
- Skylight with blackout blind and flyscreen, and clothes drying rack
- Chrome finish washroom accessories
- Quick-clean thermoformed camping toilet compartment
- Expansion tank in fresh water system for constant pressure