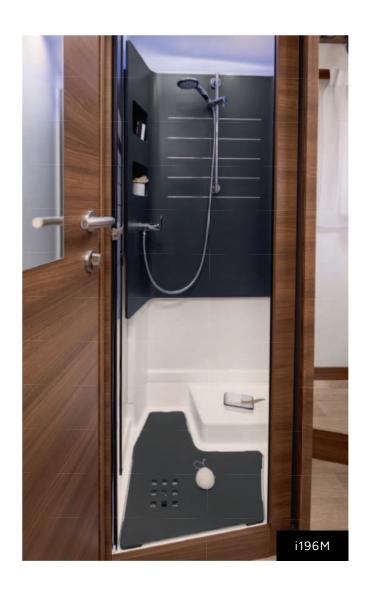

#### **WASHROOM**

- DUO'SPACE: washroom with swivelling partition to optimise space (V68)
- MODUL'SPACE®: with curved shower tray for greater ease (V55 and V65XL)
- White basin (V55 and V65XL: rectangular; V68: round)
- High storage unit with mirror doors (V55)
- Storage alcoves
- Laminate basin countertop
- Shower column with Plexiglass finish and shower head (V68)
- Towel rail
- Cup holder and cup
- LED lighting
- Camping toilet with removable tank
- Teak-style shower duckboard (V68)
- Laminate surface on shower walls
- Expansion tank in fresh water system for constant pressure

#### WASHROOM

- Washroom storage unit with two mirror doors and frosted RAPIDO logo
- New washroom unit design with glossy white curved front
- New thermoformed white rectangular basin with swivel brass mixer tap
- and ceramic cartridge

   Shower column with slate grey laminate finish and chrome trim
- · Laminate basin countertop with aluminium-style finish
- Skylight with blackout blind and flyscreen, and clothes drying rack
- Chrome finish washroom accessories
- Camping toilet with removable tank, telescopic handle and castors (ceramic for i166M and i196M)
- Quick-clean thermoformed camping toilet compartment