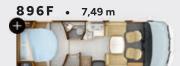

## **854F** • 6,99 m x 2,35 m

2+2 2+2+2\*\*

**866F** • 7,49 m x 2,35 m

2+2\*

2+2 2+1\*\*\*

High beds 360°

**896F** • 7,49 m x 2,35 m

<sup>\*</sup> Seats with seat belts: for registered (driving) seats, please refer to the technical manual available on our website.

\*\* With drop-down bed option.

\*\*\* With option of no cab bed.