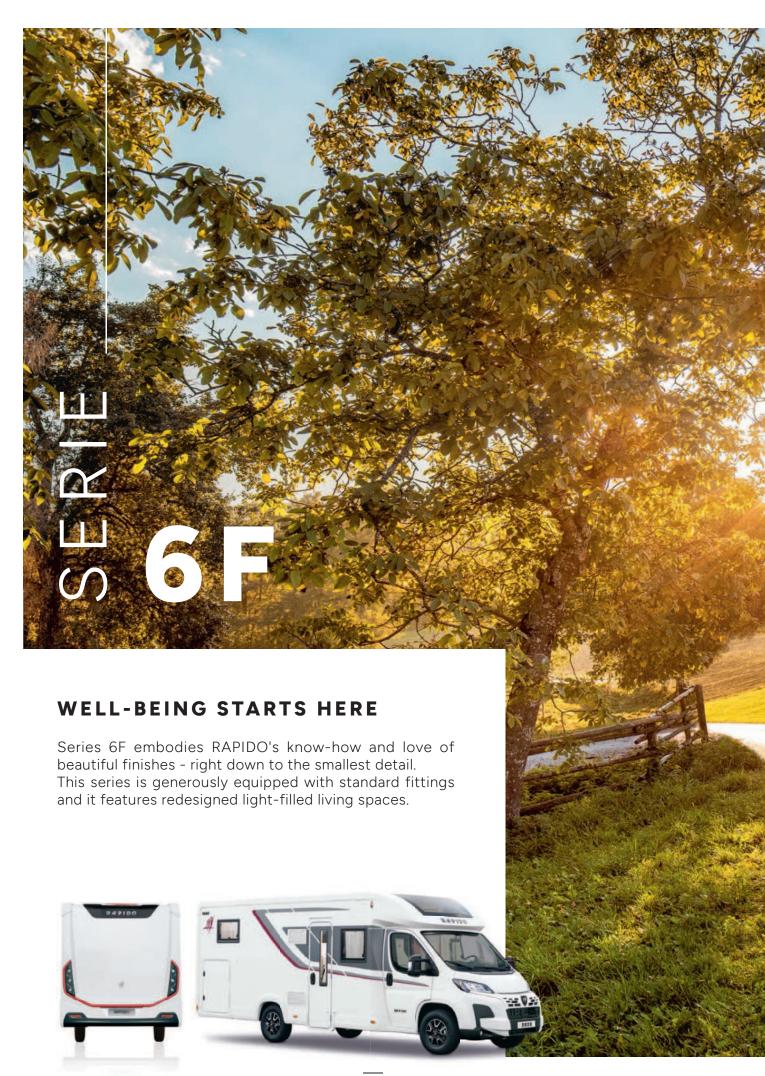

## A CLEAR IDENTITY

The winds of change are blowing through RAPIDO's Series 6F low-profile models. You'll love the appearance of their low-profile hood which gives them a distinctive style.

#### **CRAFTED EXTERIOR**

The SKYVIEW panoramic roof provides a sporty look as well as unrivalled natural light inside. It is fitted with a handy electric defroster for unmatched comfort. And its rear panel with designer pillars is sure to attract admiring looks on the road.

#### **ELEGANT INTERIOR**

Inside, you can enjoy unequalled style by selecting between our LUCEO and NACARAT styles and our PALMA and NOUMEA\* upholsteries, which are included as standard.

### WITH OR WITHOUT DROP-DOWN BED

Configure your Series 6F however you like. The electric drop-down double bed is available as an option for all models (standard feature for 606F). This gives you four berths in your vehicle.