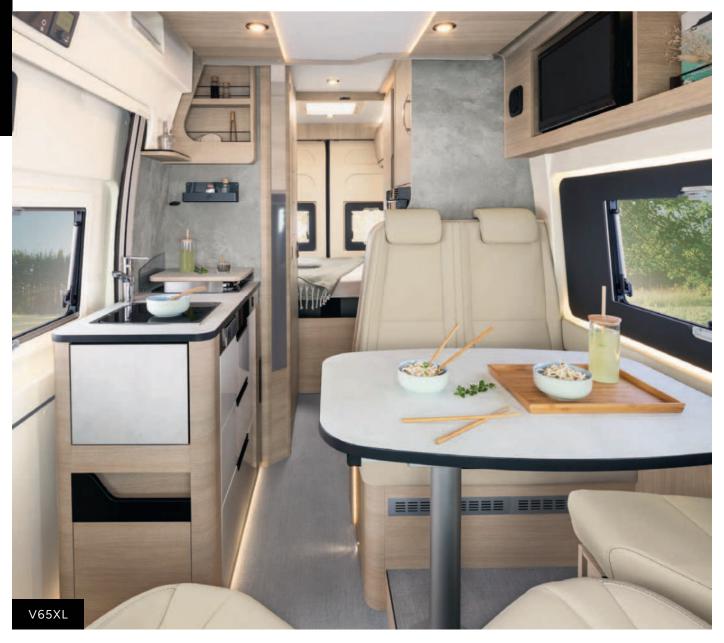

## V68: GENEROUS INTERIOR SPACE

The V68's onboard space is optimised thanks to its DUO'SPACE washroom. The cleverly-designed DUO'SPACE washroom features a partition that swivels to create a toilet fully separated from the shower area or a shower with all the comfort and space you could need for your feet and shoulders.