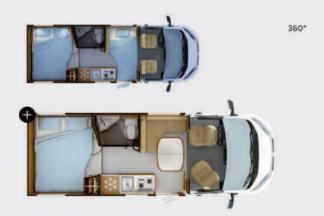

### **V55**

| VEHICLE DIMENSIONS (M)                                |                                  |
|-------------------------------------------------------|----------------------------------|
| Overall length                                        | 5,99                             |
| Overall width                                         | 2,05                             |
| Overall height                                        | 2,59 <b>[A]</b>                  |
| SEATS                                                 |                                  |
| Registered (driving) seats                            | 4                                |
| People dining space                                   | 4                                |
| Berths                                                | 2+1                              |
| WEIGHT                                                |                                  |
| Gross vehicle weight (GVW)                            | LIGHT : 3,5 T<br>HEAVY : 4,250 T |
| Permissible Gross Combined Weight (GCW)               | LIGHT : 6 T<br>HEAVY : 6,5 T     |
| Mass in Running Order (MIRO) (kg)                     | 3040                             |
| Payload (kg)                                          | 460                              |
| CHASSIS                                               |                                  |
| Chassis                                               | FIAT DUCATO                      |
| Bodywork type                                         | L3H2                             |
| Standard engine                                       | 2,2 L - 140 hp                   |
| Anti-pollution standard                               | EURO 6e                          |
| Wheelbase (m)                                         | 4,035                            |
| Kerb-to-kerb turning circle (m)                       | 14,28                            |
| STORAGE AREA/GARAGE (CM)                              |                                  |
| Width                                                 | 87                               |
| Length                                                | 128                              |
| Height                                                | 67                               |
| Heated                                                | •                                |
| Storage area with protective lining and stowage hooks | •                                |
| BED SIZE (MM)                                         |                                  |
| Rear bed                                              | 1320 x 1950                      |
| Extra dinette bed                                     | 970/635 x 1850                   |
| AUTONOMY (LITRES)                                     |                                  |
| Fresh water [B]                                       | 20/110                           |
| Waste water                                           | 85                               |
| Type of refrigerator                                  | Compression                      |
| Refrigerator volume                                   | 149                              |
| Gas bottle capacity                                   | 2 x 13 kg propane                |