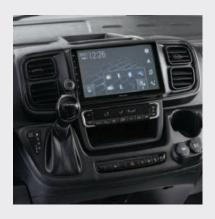

#### **CAB FITTINGS**

- Semi-automatic TEMPMATIC cab air conditioning
- MERCEDES MBUX 10.25" multimedia system with DAB technology
- AGUTI GIS Liner 1 swivel cab seats in fabric matching the living area (i66M and i96M)
- · AGUTI GIS Liner 3 swivel cab seats in fabric matching the living area (i166M and i196M) (EXECUTIVE PACK)
- AGUTI GIS Liner 3 swivel cab seats in fabric matching the living area, with heating and ventilation modes (option for i166M and
- Electric foldaway cab bed with slat base and BULTEX® foam mattress (150 x 191 cm) (i166M/i196M; i66M/i96M: EXECUTIVE PACK)
- Fabric finish on cab bed bottom and inbuilt spotlights with 'Coming Home' mode
- Electric dual-pleat thermal sliding windscreen blind: up/down (sunshade) and down/up (privacy screen)
- Driver's door with electric window
  Embroidered\*\*\* cab headrest covers
- Fabric cab bed bottom and edging strip