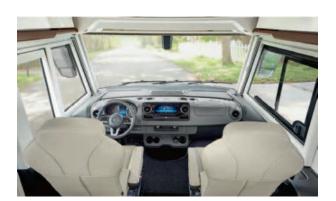

#### **CAB FITTINGS**

- Semi-automatic TEMPMATIC cab air conditioning
- MERCEDES MBUX 10.25" multimedia system with DAB technology
- AGUTI GIS Liner 1 swivel cab seats in fabric matching the living area (i66M and i96M)
- · AGUTI GIS Liner 3 swivel cab seats in fabric matching the living area (i166M and i196M) (EXECUTIVE PACK)
- AGUTI GIS Liner 3 swivel cab seats in fabric matching the living area, with heating and ventilation modes (option for i166M and
- Electric foldaway cab bed with slat base and BULTEX® foam mattress (150 x 191 cm) (i166M/i196M; i66M/i96M: EXECUTIVE PACK)
- Fabric finish on cab bed bottom and inbuilt spotlights with 'Coming Home' mode
- Electric dual-pleat thermal sliding windscreen blind: up/down (sunshade) and down/up (privacy screen)
- Driver's door with electric window
  Embroidered\*\*\* cab headrest covers
- Fabric cab bed bottom and edging strip

### i66M, i96M

- MERCEDES 9-gear automatic transmission: 9G TRONIC
- 2.0-litre 170 hp MERCEDES engine
- Leather steering wheel
- Electric parking brake
- Front foa lights
- Electric foldaway cab bed with slat base and BULTEX® foam mattress
- · Fold-down lids on central and side coin trays
- Battery shut-off
- Integration Pack for smartphones (Apple Car Play and Android Auto)
- •16" light alloy MERCEDES rims

## DRIVE ASSIST PACK

- DISTRONIC active distance assist
- Automatic cab air-conditioning THERMOTRONIC (includes front windscreen wipers with rain sensor)
- GPS + road sign recognition system
- 100% LED front lights (standard feature for i166M and i196M)