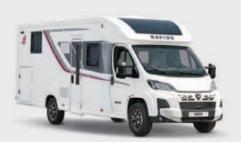

## A COMPLETELY REDESIGNED RANGE

The flagship of the RAPIDO range has had a make-over in the 2025 collection with four new models. Available in two lengths (7.54 m and 8.15 m) on two different chassis bases, it's hard to choose between them.

# THE BEST OF DISTINCTION, NOW WITH MERCEDES

Luxury should quite simply deliver as much comfort while parked as while driving. Our new DISTINCTION A-Class models now sit on a MERCEDES Sprinter base vehicle and offer a much easier driving experience. With its completely redesigned bodywork, this motorhome is sure to turn heads while driving and parked.

# THE BEST OF DISTINCTION, NOW ON MERCEDES

Our iconic DISTINCTION series has had a makeover and is ready to show off all of its finery. Its bodywork, featuring a curvy, streamlined exterior design, makes it stand out from all other motorhomes. This series boasts flowing, aerodynamic shapes. When you drive this motorhome, you'll be sure to turn heads.