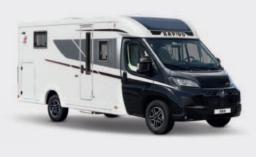

## A CLEAR IDENTITY

The winds of change are blowing through RAPIDO's Series 6F low-profile models. You'll love the appearance of their low-profile hood which gives them a distinctive style.

#### **CRAFTED EXTERIOR**

The SKYVIEW panoramic roof provides a sporty look as well as unrivalled natural light inside. It is fitted with a handy electric defroster for unmatched comfort. And its rear panel with designer pillars is sure to attract admiring looks on the road.