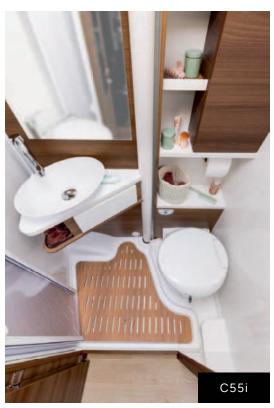

#### **WASHROOM**

- DUO'SPACE: washroom with swivelling partition to optimise space (C03, C50, C55 and C55i)
- Washroom storage unit with two mirror doors and frosted RAPIDO logo (C86 and C86i)
- Teak-style shower duckboard (except C86 and C86i)
- Thermoformed rectangular basin with swivel brass mixer tap and ceramic cartridge (C86 and C86i)
- Shower column with slate grey Plexiglas finish
- Skylight with blackout blind and flyscreen, and clothes drying rack
   Black (NIGHT EDITION) or chrome
- Black (NIGHT EDITION) or chrome (except NIGHT EDITION) finish washroom accessories
- Quick-clean thermoformed camping toilet compartment
- Expansion tank in fresh water system for constant pressure