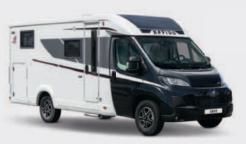

# THE BEST OF DISTINCTION, NOW WITH MERCEDES

Luxury should quite simply deliver as much comfort while parked as while driving. Our new DISTINCTION A-Class models now sit on a MERCEDES Sprinter base vehicle and offer a much easier driving experience. With its completely redesigned bodywork, this motorhome is sure to turn heads while driving and parked.

# THE BEST OF DISTINCTION, NOW ON MERCEDES

Our iconic DISTINCTION series has had a makeover and is ready to show off all of its finery. Its bodywork, featuring a curvy, streamlined exterior design, makes it stand out from all other motorhomes. This series boasts flowing, aerodynamic shapes. When you drive this motorhome, you'll be sure to turn heads.

The former M Series and DISTINCTION Series merge together to offer you the best that motorhomes can offer: superior level of fittings, unrivalled style and outstanding driving comfort.

Discover the features and specifications of our new DISTINCTION models as you browse the catalogue.

### THE BEST OF DISTINCTION, NOW WITH MERCEDES

This new DISTINCTION Series offers you a choice of four models and two layouts (central bed or twin beds), with two different lengths and heights.

Rediscover our iconic layouts in 7.54 metre long models (i66M, i96M) and their extended 8.15 metre versions (i166M, i196M) with even more fittings. The VSC chassis those extended models sit on enables the double floor to have more height and also delivers more ceiling height in your motorhome for even greater comfort.