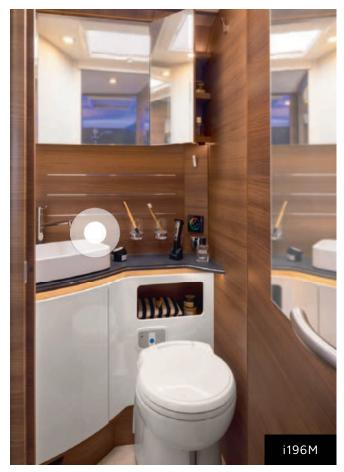

#### **WASHROOM**

- DUO'SPACE: washroom with swivelling partition to optimise space (V68)
- MODUL'SPACE®: with curved shower tray for greater ease (V55 and V65XL)
- White basin (V55 and V65XL: rectangular; V68: round)
- High storage unit with mirror doors (V55)
- Storage alcoves
- Laminate basin countertop
- Shower column with Plexiglass finish and shower head (V68)
- Towel rail
- Cup holder and cup
- LED lighting
- Camping toilet with removable tank
- Teak-style shower duckboard (V68)
- Laminate surface on shower walls
- Expansion tank in fresh water system for constant pressure

#### WASHROOM

- Washroom storage unit with two mirror doors and frosted RAPIDO logo
- New washroom unit design with glossy white curved front
- New thermoformed white rectangular basin with swivel brass mixer tap
- and ceramic cartridge

   Shower column with slate grey laminate finish and chrome trim
- · Laminate basin countertop with aluminium-style finish
- Skylight with blackout blind and flyscreen, and clothes drying rack
- Chrome finish washroom accessories
- Camping toilet with removable tank, telescopic handle and castors (ceramic for i166M and i196M)
- Quick-clean thermoformed camping toilet compartment