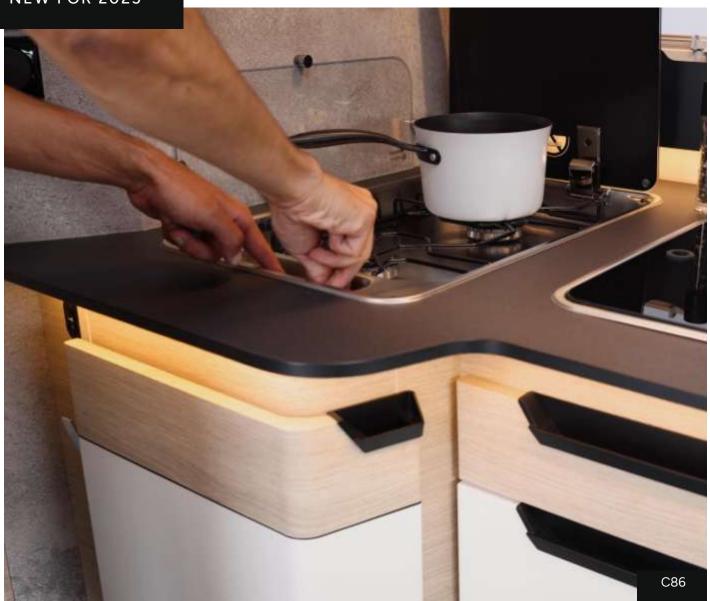

#### **KITCHEN**

- · New kitchen unit shape with backlit, glossy white curved drawers
- Self-closing drawers with automatic electric central locking when engine starts • Smooth round stainless steel sink under
- worktop with laminate draining rack cover
   Fridge with double hinge door (left or right
- opening) • Glossy white Plexiglas finish on kitchen window with inbuilt spice rack and 230 V
- and 12 V power outlet compartment Additional glossy white spice rack on kitchen side
- Embossed stainless steel stove top with 2 hobs, independent black covers and piezo ignition (option 3 hobs) (i66M, i96M)
- (i166M, i196M)
- Sliding wire basket (i166M, i196M)
- Coffee machine space in wire basket with power outlet\*\* (i166M, i196M)
- Inbuilt cooker hood with LED lighting
- Chromed brass pull-down kitchen tap with ceramic cartridge