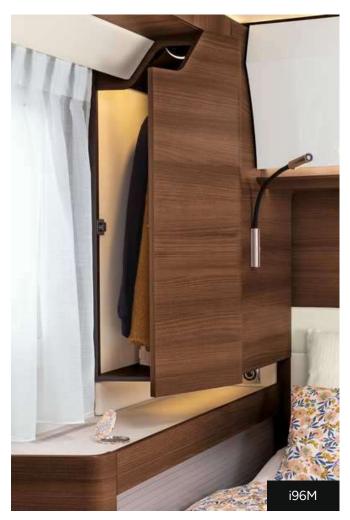

#### **BEDROOM**

- Wall-mounted wardrobes with curved door and push lock system (i96M and i196M)
- · Spotlight reading light with USB port
- · Backlighting on overhead cupboards and wall-mounted wardrobes (i96M and i196M)
- · Soft touch fabric-covered backlit headboard with electric recline on permanent bed (i166M, i196M)
- Permanent bed with aluminium base frame and active multilayer slats, with highly durable BULTEX® foam mattress
- Memory foam mattress topper on permanent bed (except i96M with TRUMA option)
- Retractable central bed base (i96M)
- Electric height-adjustable (30 cm) central bed with large storage area/garage
- Electric sliding step access to twin beds (i166M)
- Storage drawer in front of central bed base
- Electric pull-down wardrobes under end of the bed (one hanging space and one column of shelves) (i166M)
- Second TV space in bedroom with 12 V/coaxial/HDMI wiring