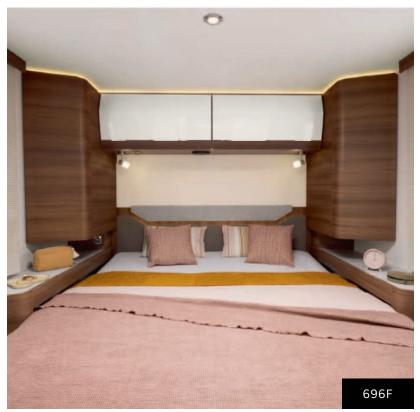

'll love the appearance of their low-profile hood which gives them a distinctive style.





#### **CRAFTED EXTERIOR**

The SKYVIEW panoramic roof provides a sporty look as well as unrivalled natural light inside. It is fitted with a handy electric defroster for unmatched comfort. And its rear panel with designer pillars is sure to attract admiring looks on the road.

#### **ELEGANT INTERIOR**

Inside, you can enjoy unequalled style by selecting between our LUCEO and NACARAT styles and our PALMA and NOUMEA\* upholsteries, which are included as standard.

### WITH OR WITHOUT DROP-DOWN BED

Configure your Series 6F however you like. The electric drop-down double bed is available as an option for all models (standard feature for 606F). This gives you four berths in your vehicle.





















## **854F** • 6,99 m x 2,35 m



2+2 2+2+2\*\*



**866F** • 7,49 m x 2,35 m



2+2\*

2+2 2+1\*\*\*

High beds 360°

**896F** • 7,49 m x 2,35 m















<sup>\*</sup> Seats with seat belts: for registered (driving) seats, please refer to the technical manual available on our website.

\*\* With drop-down bed option.

\*\*\* With option of no cab bed.



## **EXTERNAL SLIDING STORAGE DRAWER**

• With key lock. Exclusive option for Series 8F.





#### STANDARD FITTINGS

#### CONSTRUCTION

- 100% shock absorption polyester: roof, side walls and underfloor protection
- Floor bodywork with polyurethane
- · Styrofoam® insulation

#### **BODYWORK AND OPENINGS**

- Matte black grille
- Streamlined front with LED day running lights
- Model name and RAPIDO brand in black lettering
-