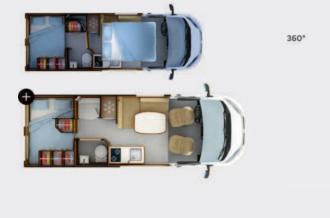

### **V55: 100% INNOVATION**

The V55 is a unique model in the campervan world. It boasts all the comforts of home thanks to its large swivelling MODUL'SPACE® wardrobe, which is a RAPIDO patented innovation. This large wardrobe can rotate out and frees up the shower space by sitting above the bed. At night, it moves back into the shower space to free up the sleeping area.

### V65XL: JACK-ASSISTED DROP-DOWN BED FOR 4 BEDS IN THE BLINK OF AN EYE!

The V65XL features a jack-assisted drop-down bed under its 2.88-metre high ceiling. When night falls, this double bed can be set up in an instant so you can travel as a group of four in complete comfort. Thanks to its large washroom and patented MODUL'SPACE® system, you can enjoy privacy while travelling with family and friends.

## V68: GENEROUS INTERIOR SPACE

The V68's onboard space is optimised thanks to its DUO'SPACE washroom. The cleverly-designed DUO'SPACE washroom features a partition that swivels to create a toilet fully separated from the shower area or a shower with all the comfort and space you could need for your feet and shoulders.